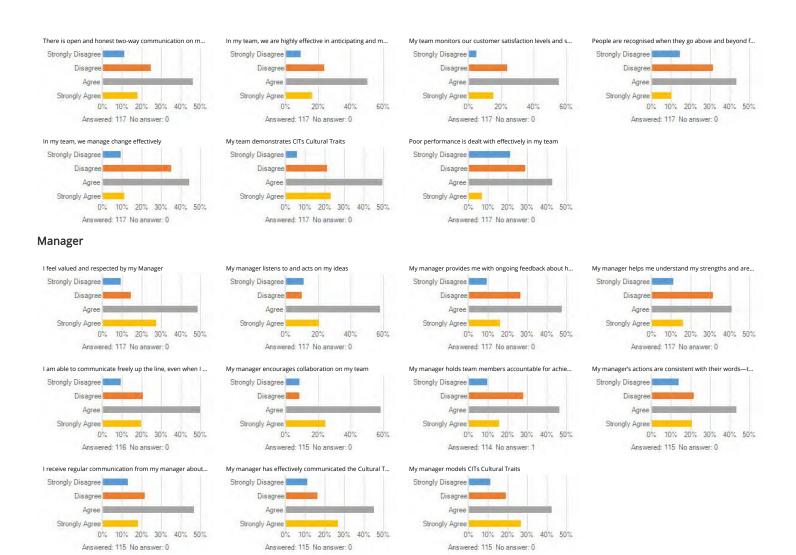

### There is open and honest two-way communication on my team

| Answer choice     | Responses | Percent |
|-------------------|-----------|---------|
| Strongly Disagree | I         |         |
| Disagree          |           |         |
| Agree             |           |         |
| Strongly Agree    |           |         |
| Total             |           |         |
|                   |           |         |

In my team, we are highly effective in anticipating and meeting changing customer needs

| Answer choice     | Responses | Percent |
|-------------------|-----------|---------|
| Strongly Disagree |           |         |
| Disagree          |           |         |
| Agree             |           |         |
| Strongly Agree    |           |         |
| Total             |           |         |
|                   |           |         |

#### My team monitors our customer satisfaction levels and seeks ways to improve them

#### People are recognised when they go above and beyond for customers on my team

| Min | Max | Mean | Variance | Standard deviation | Total n | Valid n |
|-----|-----|------|----------|--------------------|---------|---------|
|     |     |      |          |                    |         |         |

#### In my team, we manage change effectively

| Answer choice   | е   |      |          |                    | Responses | Percent |
|-----------------|-----|------|----------|--------------------|-----------|---------|
| Strongly Disagr | ree |      |          |                    |           |         |
| Disagree        |     |      |          |                    |           |         |
| Agree           |     |      |          |                    |           |         |
| Strongly Agree  |     |      |          |                    | I         |         |
| Total           |     |      |          |                    |           |         |
|                 |     |      |          |                    |           |         |
| Min             | Max | Mean | Variance | Standard deviation | Total n   | Valid n |
| •               |     |      |          |                    |           |         |

## My team demonstrates CITs Cultural Traits

| Answer choice     | Responses | Percent |
|-------------------|-----------|---------|
| Strongly Disagree | · ·       |         |
| Disagree          | Ī         |         |
| Agree             |           |         |
| Strongly Agree    | I         |         |
| Total             |           |         |
|                   |           |         |

#### Poor performance is dealt with effectively in my team

| Answer choice     | Responses | Percent |
|-------------------|-----------|---------|
| Strongly Disagree |           |         |
| Disagree          |           |         |
| Agree             |           |         |
| Strongly Agree    |           |         |
| Total             |           |         |

## I feel valued and respected by my Manager

| Answer choice     | Responses | Percent |
|-------------------|-----------|---------|
| Strongly Disagree |           |         |
| Disagree          |           |         |
| Agree             |           |         |
| Strongly Agree    |           |         |
| Total             |           |         |
|                   |           |         |
|                   |           |         |

## My manager listens to and acts on my ideas

| Answer choice   | •   |      |          |                    | Responses | Percent |
|-----------------|-----|------|----------|--------------------|-----------|---------|
| Strongly Disagr | ee  |      |          |                    |           |         |
| Disagree        |     |      |          |                    |           |         |
| Agree           |     |      |          |                    |           |         |
| Strongly Agree  |     |      |          |                    |           |         |
| Total           |     |      |          |                    |           |         |
|                 |     |      |          |                    |           |         |
| Min             | Max | Mean | Variance | Standard deviation | Total n   | Valid n |

## My manager provides me with ongoing feedback about how I am going

| Answer choice   | е   |      |          |                    | Responses | Percen  |
|-----------------|-----|------|----------|--------------------|-----------|---------|
| Strongly Disagr | ree |      |          |                    |           |         |
| Disagree        |     |      |          |                    |           |         |
| Agree           |     |      |          |                    |           |         |
| Strongly Agree  |     |      |          |                    |           |         |
| Total           |     |      |          |                    |           |         |
|                 |     |      |          |                    |           |         |
| Min             | Max | Mean | Variance | Standard deviation | Total n   | Valid n |
|                 |     |      |          |                    |           |         |

## My manager helps me understand my strengths and areas for development

| Answer choice   | e   |      |          |                    | Responses | Percent |
|-----------------|-----|------|----------|--------------------|-----------|---------|
| Strongly Disagr | ee  |      |          |                    |           |         |
| Disagree        |     |      |          |                    |           |         |
| Agree           |     |      |          |                    |           |         |
| Strongly Agree  |     |      |          |                    |           |         |
| Total           |     |      |          |                    |           |         |
|                 |     |      |          |                    |           |         |
| Min             | Max | Mean | Variance | Standard deviation | Total n   | Valid n |
|                 | I   |      |          |                    |           |         |

I am able to communicate freely up the line, even when I am communicating bad news

| Allswer Choice  | <del>,</del> |      |          |                    | Responses | reice   |
|-----------------|--------------|------|----------|--------------------|-----------|---------|
| Strongly Disagr | ee           |      |          |                    |           |         |
| Disagree        |              |      |          |                    |           |         |
| Agree           |              |      |          |                    |           |         |
| Strongly Agree  |              |      |          |                    |           |         |
| Total           |              |      |          |                    |           |         |
|                 |              |      |          |                    |           |         |
| Min             | Max          | Mean | Variance | Standard deviation | Total n   | Valid n |
|                 |              |      |          |                    |           |         |

## My manager encourages collaboration on my team

| Answer choice     | Responses | Percent |
|-------------------|-----------|---------|
| Strongly Disagree |           |         |
| Disagree          |           |         |
| Agree             |           |         |
| Strongly Agree    | I         |         |
| Total             |           |         |
|                   |           |         |

#### My manager holds team members accountable for achieving their objectives

| Answer choice    |     |      |          |                    | Responses | Percent |
|------------------|-----|------|----------|--------------------|-----------|---------|
| Strongly Disagre | ее  |      |          |                    |           |         |
| Disagree         |     |      |          |                    |           |         |
| Agree            |     |      |          |                    |           |         |
| Strongly Agree   |     |      |          |                    |           |         |
| Total            |     |      |          |                    |           |         |
|                  |     |      |          |                    |           |         |
| Min              | Max | Mean | Variance | Standard deviation | Total n   | Valid n |

My manager's actions are consistent with their words—they practice what they preach

| Min             | Max | Mean | Variance | Standard<br>deviation | Total n   | Valid n |
|-----------------|-----|------|----------|-----------------------|-----------|---------|
| Total           |     |      |          |                       |           |         |
| Strongly Agree  |     |      |          |                       | I         |         |
| Agree           |     |      |          |                       |           |         |
| Disagree        |     |      |          |                       |           |         |
| Strongly Disagr | ee  |      |          |                       |           |         |
| Answer choice   | •   |      |          |                       | Responses | Percent |

#### I receive regular communication from my manager about what is happening at CIT

| Min | Max | Mean | Variance | Standard deviation | Total n | Valid n |
|-----|-----|------|----------|--------------------|---------|---------|
| I   |     |      |          |                    |         |         |

#### My manager has effectively communicated the Cultural Traits

| Answer choice   | е   |      |          |                    | Responses | Percent |
|-----------------|-----|------|----------|--------------------|-----------|---------|
| Strongly Disagr | ree |      |          |                    |           |         |
| Disagree        |     |      |          |                    |           |         |
| Agree           |     |      |          |                    |           |         |
| Strongly Agree  |     |      |          |                    |           |         |
| Total           |     |      |          |                    |           |         |
|                 |     |      |          |                    |           |         |
| Min             | Max | Mean | Variance | Standard deviation | Total n   | Valid n |
|                 |     |      |          |                    |           |         |

## My manager models CITs Cultural Traits

| Answer choice     | Responses | Percent |
|-------------------|-----------|---------|
| Strongly Disagree | I         |         |
| Disagree          | I         |         |
| Agree             |           |         |
| Strongly Agree    | I         |         |
| Total             |           |         |
|                   |           |         |