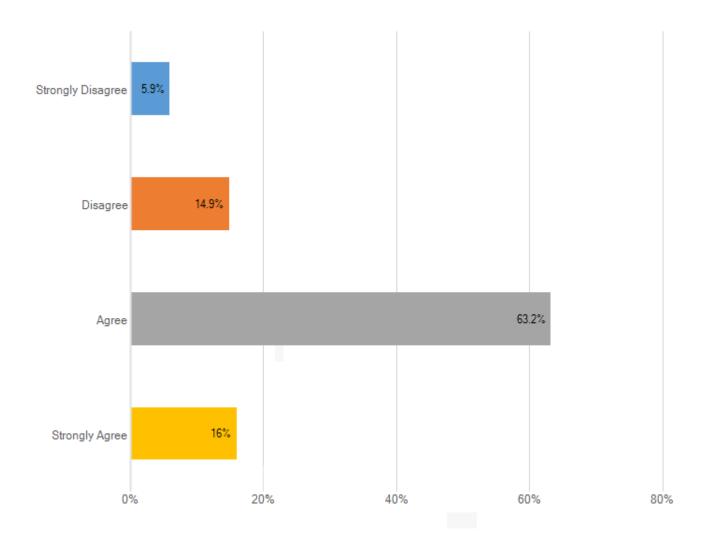

## I have the training I need to be successful in my role

| Answer choice   | <b>;</b> |      |          |                    | Responses | Percent |
|-----------------|----------|------|----------|--------------------|-----------|---------|
| Strongly Disagr | ee       |      |          |                    |           |         |
| Disagree        |          |      |          |                    |           |         |
| Agree           |          |      |          |                    |           |         |
| Strongly Agree  |          |      |          |                    |           |         |
| Total           |          |      |          |                    |           |         |
|                 |          |      |          |                    |           |         |
| Min             | Max      | Mean | Variance | Standard deviation | Total n   | Valid n |