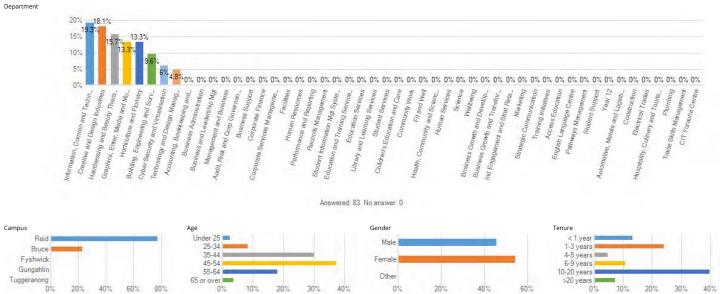

## Demographics

#### Department

20%

Answered: 80 No answer: 0

Strongly Agree

Answered: 80 No answer: 0

0% 10% 20% 30%

Answered: 80 No answer: 0

40% 50%

Strongly Agree

40%

Answered: 80 No answer: 0

What keeps you working at CIT? (Maximum 100 words)

Answered: 83 No answer: 0

Answered: 83 No answer: 0

If you could change one thing about CIT, what would it be... Do you have any other comments or questions? (Maximu...

# Demographics

Department

### Campus

| Answer choice | Responses | Percent |
|---------------|-----------|---------|
| Reid          |           |         |
| Bruce         |           |         |
| Fyshwick      | I         |         |
| Gungahlin     |           |         |
| Tuggeranong   |           |         |
| Total         |           |         |

### Age

| Answer choice | Responses | Percent |
|---------------|-----------|---------|
| Under 25      |           |         |
| 25-34         |           |         |
| 35-44         |           |         |
| 45-54         | I         |         |
| 55-64         |           |         |
| 65 or over    |           |         |
| Total         |           |         |

#### Gender

| Answer choice | <b>)</b> |      |          |                    | Responses | Percent |
|---------------|----------|------|----------|--------------------|-----------|---------|
| Male          |          |      |          |                    | I         |         |
| Female        |          |      |          |                    |           |         |
| Other         |          |      |          |                    |           |         |
| Total         |          |      |          |                    |           |         |
|               |          |      |          |                    |           |         |
| Min           | Max      | Mean | Variance | Standard deviation | Total n   | Valid n |
| I             | I        |      |          |                    |           |         |

### Tenure

| Answer choice | Responses | Percent |
|---------------|-----------|---------|
| < 1 year      | I         |         |
| 1-3 years     | I         |         |
| 4-5 years     | I         |         |
| 6-9 years     | I         |         |
| 10-20 years   |           |         |
| >20 years     | I         |         |
| Total         |           |         |

### **Staff Category**

| Answer choice |     |      |          |                    | Responses | Percen  |
|---------------|-----|------|----------|--------------------|-----------|---------|
| General       |     |      |          |                    |           |         |
| Teacher       |     |      |          |                    |           |         |
| Total         |     |      |          |                    |           |         |
|               |     |      |          |                    |           |         |
| Min           | Max | Mean | Variance | Standard deviation | Total n   | Valid n |
|               |     |      |          |                    |           |         |