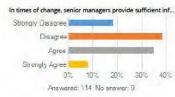

In times of change, senior managers provide sufficient information about the purpose of the changes

| Answer choice     | Responses Pe | rcen |
|-------------------|--------------|------|
| Strongly Disagree |              |      |
| Disagree          |              |      |
| Agree             |              |      |
| Strongly Agree    |              |      |
| Total             |              |      |
| Total             |              |      |
|                   | Standard     |      |