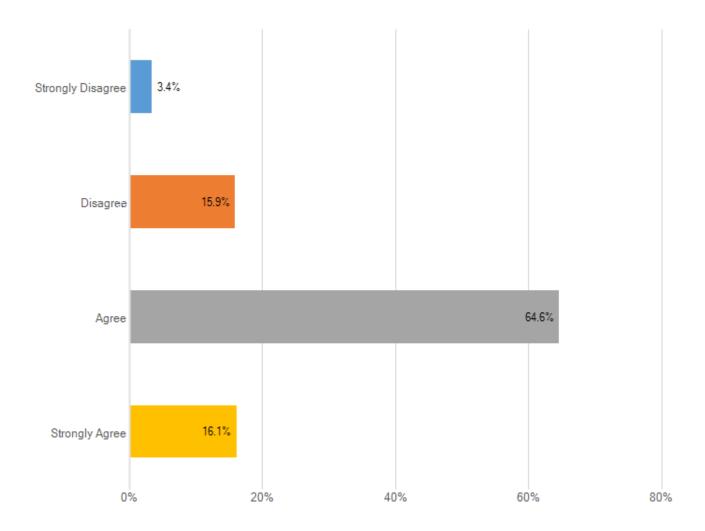

## I have the training I need to be successful in my role

| Answer choice   | <b>;</b> |      |          |                    | Responses | Percent |
|-----------------|----------|------|----------|--------------------|-----------|---------|
| Strongly Disagr | ee       |      |          |                    |           |         |
| Disagree        |          |      |          |                    |           |         |
| Agree           |          |      |          |                    |           |         |
| Strongly Agree  |          |      |          |                    |           |         |
| Total           |          |      |          |                    |           |         |
|                 |          |      |          |                    |           |         |
| Min             | Max      | Mean | Variance | Standard deviation | Total n   | Valid n |