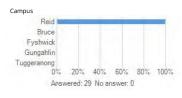

### Campus

| Answer choice | Responses | Percent |
|---------------|-----------|---------|
| Reid          |           |         |
| Bruce         |           |         |
| Fyshwick      | I         |         |
| Gungahlin     |           |         |
| Tuggeranong   |           |         |
| Total         |           |         |