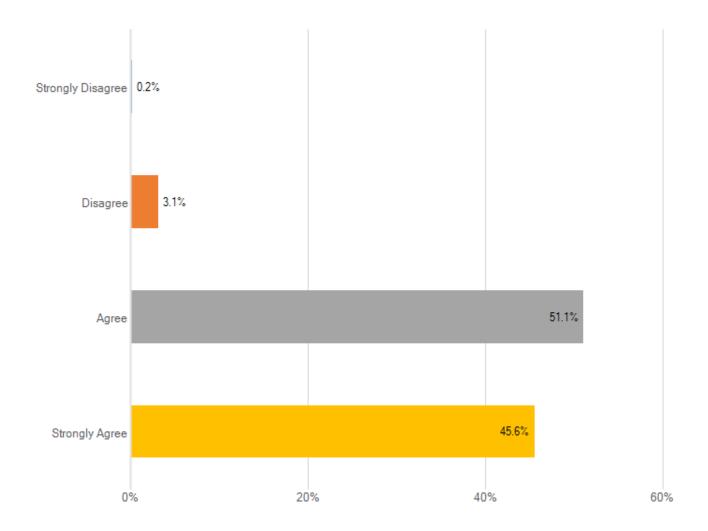

### I have the resources I need to be most effective in my role

| Answer choice     | Responses | Percent |
|-------------------|-----------|---------|
| Strongly Disagree |           |         |
| Disagree          |           |         |
| Agree             |           |         |
| Strongly Agree    |           |         |
| Total             |           |         |
|                   |           |         |
|                   | Ctandard  |         |