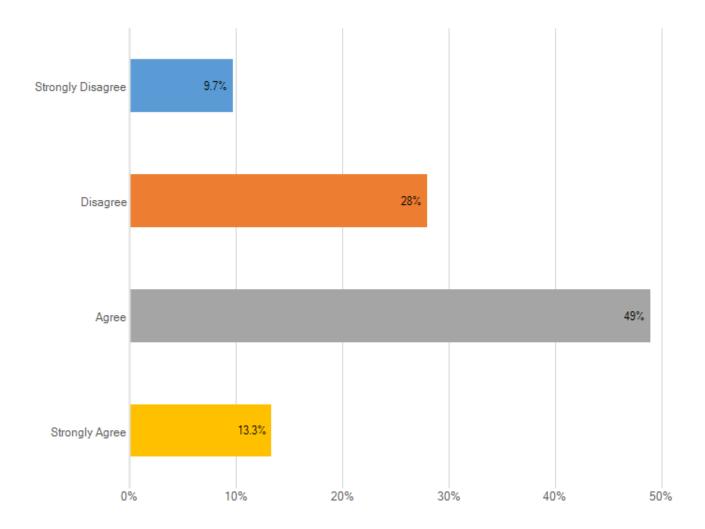

#### I have a clear understanding of my job responsibilities and what is expected of me