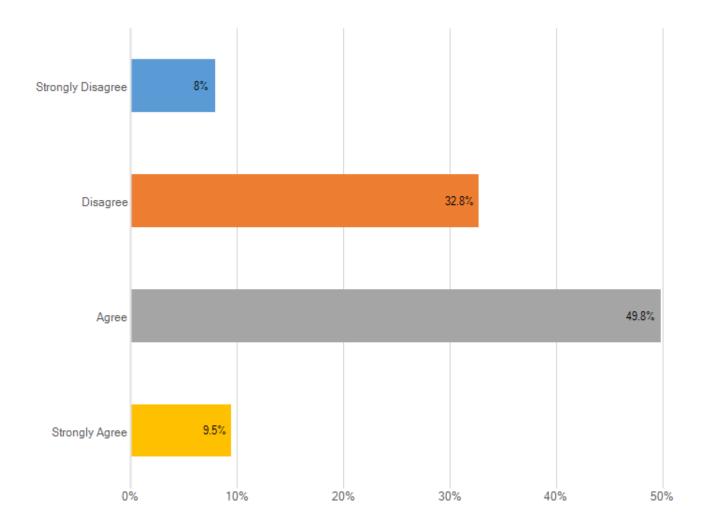

### I have the resources I need to be most effective in my role

| Answer choice     | Responses | Percent |
|-------------------|-----------|---------|
| Strongly Disagree |           |         |
| Disagree          |           |         |
| Agree             |           |         |
| Strongly Agree    |           |         |
| Total             |           |         |
|                   |           |         |
|                   | Ctandard  |         |