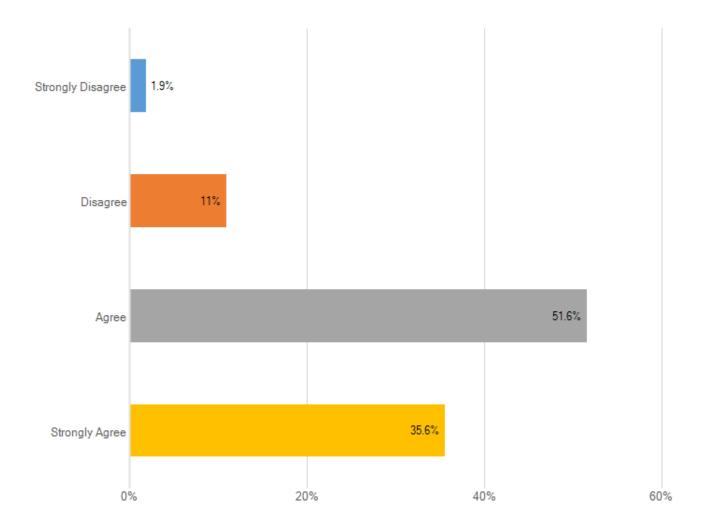

## I have the training I need to be successful in my role

| Answer choice   | <b>;</b> |      |          |                    | Responses | Percent |
|-----------------|----------|------|----------|--------------------|-----------|---------|
| Strongly Disagr | ee       |      |          |                    |           |         |
| Disagree        |          |      |          |                    |           |         |
| Agree           |          |      |          |                    |           |         |
| Strongly Agree  |          |      |          |                    |           |         |
| Total           |          |      |          |                    |           |         |
|                 |          |      |          |                    |           |         |
| Min             | Max      | Mean | Variance | Standard deviation | Total n   | Valid n |