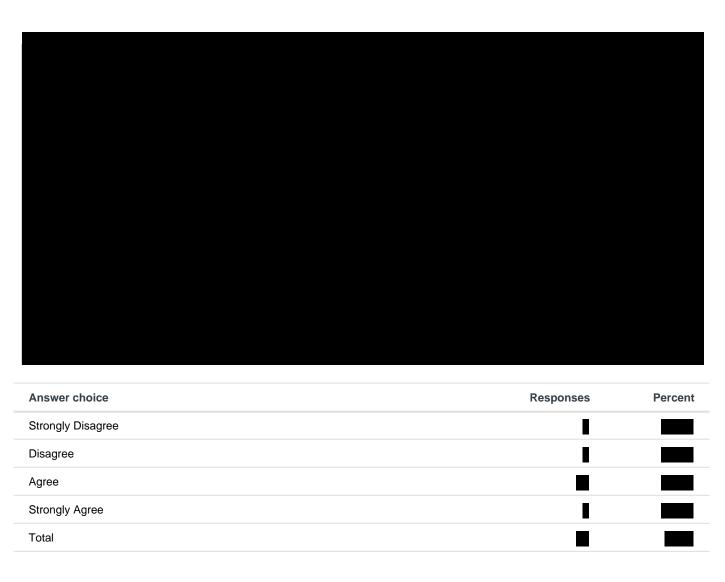

## I have the training I need to be successful in my role

| Answer choice   | <b>;</b> |      |          |                    | Responses | Percent |
|-----------------|----------|------|----------|--------------------|-----------|---------|
| Strongly Disagr | ee       |      |          |                    |           |         |
| Disagree        |          |      |          |                    |           |         |
| Agree           |          |      |          |                    |           |         |
| Strongly Agree  |          |      |          |                    |           |         |
| Total           |          |      |          |                    |           |         |
|                 |          |      |          |                    |           |         |
| Min             | Max      | Mean | Variance | Standard deviation | Total n   | Valid n |