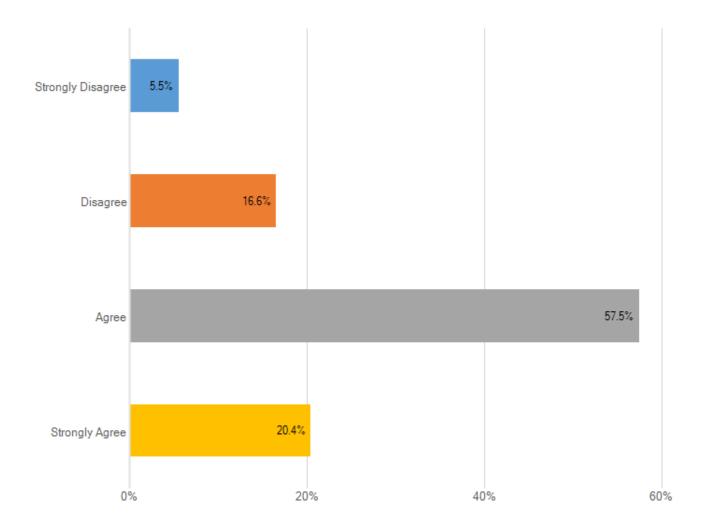

#### I have a clear understanding of my job responsibilities and what is expected of me