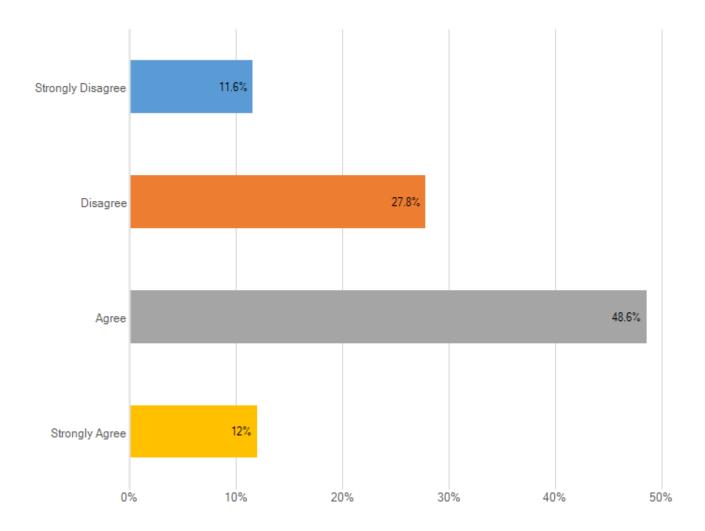

### I have the resources I need to be most effective in my role

| Answer choice     | Responses | Percent |
|-------------------|-----------|---------|
| Strongly Disagree |           |         |
| Disagree          |           |         |
| Agree             |           |         |
| Strongly Agree    |           |         |
| Total             |           |         |
|                   |           |         |
|                   | Ctandard  |         |