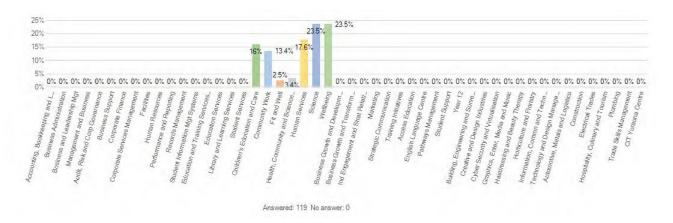

Answered: 80 No answer: 0

40% 50%

Strongly Agree

40%

Answered: 80 No answer: 0









What keeps you working at CIT? (Maximum 100 words)

Answered: 83 No answer: 0

Answered: 83 No answer: 0

If you could change one thing about CIT, what would it be... Do you have any other comments or questions? (Maximu...

Answered: 83 No answer: 0

Answered: 83 No answer: 0















Organisation













What keeps you working at CIT? (Maximum 100 words)

If you could change one thing about CIT, what would it be... Do you have any other comments or questions? (Maximu...























What keeps you working at CIT? (Maximum 100 words)

If you could change one thing about CIT, what would it be... Do you have any other comments or questions? (Maximu...

# Demographics

Department













# Leadership





What keeps you working at CIT? (Maximum 100 words)

If you could change one thing about CIT, what would it be... Do you have any other comments or questions? (Maximu...









Agree |

20%

Answered: 43 No answer: 0

Strongly Agree

0%

20%

Answered: 43 No answer: 0

Strongly Agree



Agree |

0%

20%

Answered: 43 No answer: 0

Strongly Agree

20%

Answered: 43 No answer: 0

Strongly Agree



Organisation



Leadership



What keeps you working at CIT? (Maximum 100 words)

If you could change one thing about CIT what would it be? (Maximum 1... Do you have any other comments or questions? (Maximum 150 words)

# Demographics

Department













# 2019 CIT Staff Survey

Filter applied:

If ( Respondent Attribute : college\_division =

Total respondents: