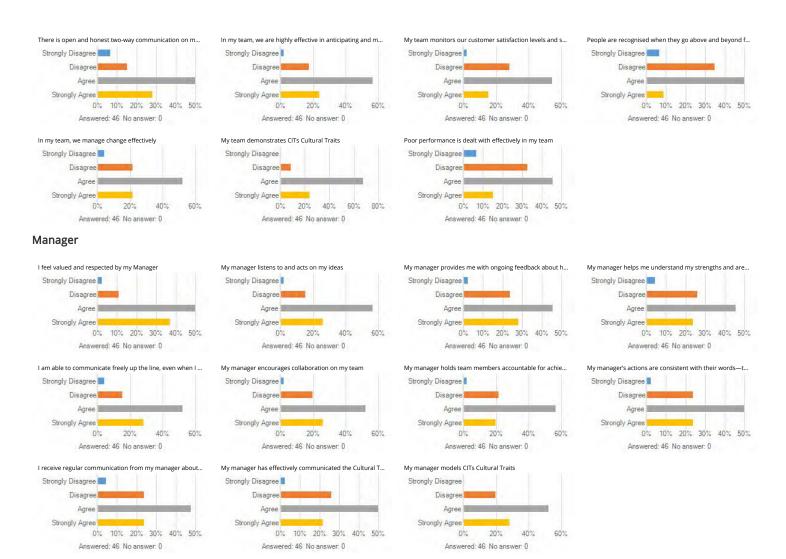

### There is open and honest two-way communication on my team

| Answer choice     | Responses | Percent |
|-------------------|-----------|---------|
| Strongly Disagree | I         |         |
| Disagree          |           |         |
| Agree             |           |         |
| Strongly Agree    |           |         |
| Total             |           |         |
|                   |           |         |

In my team, we are highly effective in anticipating and meeting changing customer needs

| Answer choice     | Responses | Percent |
|-------------------|-----------|---------|
| Strongly Disagree |           |         |
| Disagree          |           |         |
| Agree             |           |         |
| Strongly Agree    |           |         |
| Total             |           |         |
|                   |           |         |

#### My team monitors our customer satisfaction levels and seeks ways to improve them

#### People are recognised when they go above and beyond for customers on my team

| Min | Max | Mean | Variance | Standard deviation | Total n | Valid n |
|-----|-----|------|----------|--------------------|---------|---------|
|     |     |      |          |                    |         |         |

#### In my team, we manage change effectively

| Answer choice   | е   |      |          |                    | Responses | Percent |
|-----------------|-----|------|----------|--------------------|-----------|---------|
| Strongly Disagr | ree |      |          |                    |           |         |
| Disagree        |     |      |          |                    |           |         |
| Agree           |     |      |          |                    |           |         |
| Strongly Agree  |     |      |          |                    | I         |         |
| Total           |     |      |          |                    |           |         |
|                 |     |      |          |                    |           |         |
| Min             | Max | Mean | Variance | Standard deviation | Total n   | Valid n |
| •               |     |      |          |                    |           |         |

## My team demonstrates CITs Cultural Traits

| Answer choice     | Responses | Percent |
|-------------------|-----------|---------|
| Strongly Disagree | · ·       |         |
| Disagree          | Ī         |         |
| Agree             |           |         |
| Strongly Agree    | I         |         |
| Total             |           |         |
|                   |           |         |

#### Poor performance is dealt with effectively in my team

| Answer choice     | Responses | Percent |
|-------------------|-----------|---------|
| Strongly Disagree |           |         |
| Disagree          |           |         |
| Agree             |           |         |
| Strongly Agree    |           |         |
| Total             |           |         |

## I feel valued and respected by my Manager

| Answer choice     | Responses | Percent |
|-------------------|-----------|---------|
| Strongly Disagree |           |         |
| Disagree          |           |         |
| Agree             |           |         |
| Strongly Agree    |           |         |
| Total             |           |         |
|                   |           |         |
|                   |           |         |

## My manager listens to and acts on my ideas

| Answer choice   | •   |      |          |                    | Responses | Percent |
|-----------------|-----|------|----------|--------------------|-----------|---------|
| Strongly Disagr | ee  |      |          |                    |           |         |
| Disagree        |     |      |          |                    |           |         |
| Agree           |     |      |          |                    |           |         |
| Strongly Agree  |     |      |          |                    |           |         |
| Total           |     |      |          |                    |           |         |
|                 |     |      |          |                    |           |         |
| Min             | Max | Mean | Variance | Standard deviation | Total n   | Valid n |

## My manager provides me with ongoing feedback about how I am going

| Answer choice   | е   |      |          |                    | Responses | Percen  |
|-----------------|-----|------|----------|--------------------|-----------|---------|
| Strongly Disagr | ree |      |          |                    |           |         |
| Disagree        |     |      |          |                    |           |         |
| Agree           |     |      |          |                    |           |         |
| Strongly Agree  |     |      |          |                    |           |         |
| Total           |     |      |          |                    |           |         |
|                 |     |      |          |                    |           |         |
| Min             | Max | Mean | Variance | Standard deviation | Total n   | Valid n |
|                 |     |      |          |                    |           |         |

## My manager helps me understand my strengths and areas for development

| Answer choice   | e   |      |          |                    | Responses | Percent |
|-----------------|-----|------|----------|--------------------|-----------|---------|
| Strongly Disagr | ee  |      |          |                    |           |         |
| Disagree        |     |      |          |                    |           |         |
| Agree           |     |      |          |                    |           |         |
| Strongly Agree  |     |      |          |                    |           |         |
| Total           |     |      |          |                    |           |         |
|                 |     |      |          |                    |           |         |
| Min             | Max | Mean | Variance | Standard deviation | Total n   | Valid n |
|                 | I   |      |          |                    |           |         |

I am able to communicate freely up the line, even when I am communicating bad news

| Allswer Choice  | <del>,</del> |      |          |                    | Responses | reice   |
|-----------------|--------------|------|----------|--------------------|-----------|---------|
| Strongly Disagr | ee           |      |          |                    |           |         |
| Disagree        |              |      |          |                    |           |         |
| Agree           |              |      |          |                    |           |         |
| Strongly Agree  |              |      |          |                    |           |         |
| Total           |              |      |          |                    |           |         |
|                 |              |      |          |                    |           |         |
| Min             | Max          | Mean | Variance | Standard deviation | Total n   | Valid n |
|                 |              |      |          |                    |           |         |

## My manager encourages collaboration on my team

| Answer choice     | Responses | Percent |
|-------------------|-----------|---------|
| Strongly Disagree |           |         |
| Disagree          |           |         |
| Agree             |           |         |
| Strongly Agree    | I         |         |
| Total             |           |         |
|                   |           |         |

#### My manager holds team members accountable for achieving their objectives

| Answer choice    |     |      |          |                    | Responses | Percent |
|------------------|-----|------|----------|--------------------|-----------|---------|
| Strongly Disagre | ее  |      |          |                    |           |         |
| Disagree         |     |      |          |                    |           |         |
| Agree            |     |      |          |                    |           |         |
| Strongly Agree   |     |      |          |                    |           |         |
| Total            |     |      |          |                    |           |         |
|                  |     |      |          |                    |           |         |
| Min              | Max | Mean | Variance | Standard deviation | Total n   | Valid n |

My manager's actions are consistent with their words—they practice what they preach

| Min             | Max | Mean | Variance | Standard<br>deviation | Total n   | Valid n |
|-----------------|-----|------|----------|-----------------------|-----------|---------|
| Total           |     |      |          |                       |           |         |
| Strongly Agree  |     |      |          |                       | I         |         |
| Agree           |     |      |          |                       |           |         |
| Disagree        |     |      |          |                       |           |         |
| Strongly Disagr | ee  |      |          |                       |           |         |
| Answer choice   | •   |      |          |                       | Responses | Percent |

#### I receive regular communication from my manager about what is happening at CIT

| Min | Max | Mean | Variance | Standard deviation | Total n | Valid n |
|-----|-----|------|----------|--------------------|---------|---------|
| I   |     |      |          |                    |         |         |

#### My manager has effectively communicated the Cultural Traits

| Answer choice   | е   |      |          |                    | Responses | Percent |
|-----------------|-----|------|----------|--------------------|-----------|---------|
| Strongly Disagr | ree |      |          |                    |           |         |
| Disagree        |     |      |          |                    |           |         |
| Agree           |     |      |          |                    |           |         |
| Strongly Agree  |     |      |          |                    |           |         |
| Total           |     |      |          |                    |           |         |
|                 |     |      |          |                    |           |         |
| Min             | Max | Mean | Variance | Standard deviation | Total n   | Valid n |
|                 |     |      |          |                    |           |         |

## My manager models CITs Cultural Traits

| Answer choice     | Responses | Percent |
|-------------------|-----------|---------|
| Strongly Disagree | I         |         |
| Disagree          | I         |         |
| Agree             |           |         |
| Strongly Agree    | I         |         |
| Total             |           |         |
|                   |           |         |