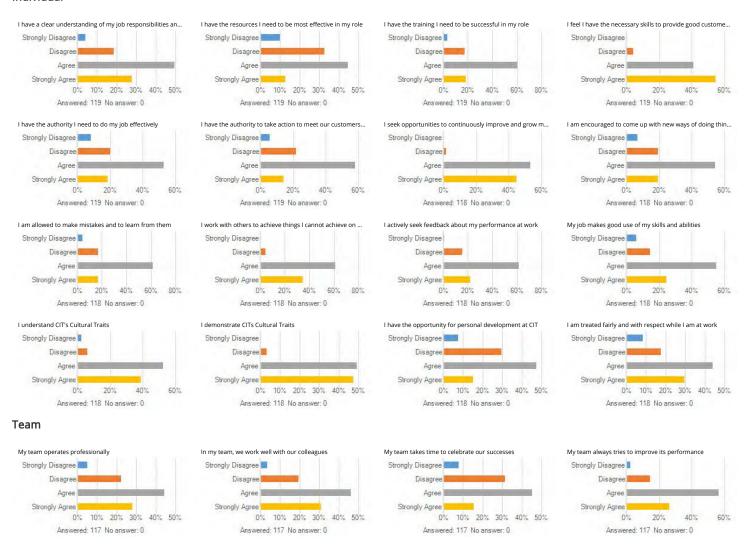

#### I have a clear understanding of my job responsibilities and what is expected of me

### I have the resources I need to be most effective in my role

| Answer choice     | Responses | Percent |
|-------------------|-----------|---------|
| Strongly Disagree |           |         |
| Disagree          |           |         |
| Agree             |           |         |
| Strongly Agree    |           |         |
| Total             |           |         |
|                   |           |         |
|                   | Ctandard  |         |

## I have the training I need to be successful in my role

| Answer choice   | <b>;</b> |      |          |                    | Responses | Percent |
|-----------------|----------|------|----------|--------------------|-----------|---------|
| Strongly Disagr | ee       |      |          |                    |           |         |
| Disagree        |          |      |          |                    |           |         |
| Agree           |          |      |          |                    |           |         |
| Strongly Agree  |          |      |          |                    |           |         |
| Total           |          |      |          |                    |           |         |
|                 |          |      |          |                    |           |         |
| Min             | Max      | Mean | Variance | Standard deviation | Total n   | Valid n |

## I feel I have the necessary skills to provide good customer service

| Answer choice   | e   |      |          |                    | Responses | Percent |
|-----------------|-----|------|----------|--------------------|-----------|---------|
| Strongly Disagr | ree |      |          |                    | I         |         |
| Disagree        |     |      |          |                    |           |         |
| Agree           |     |      |          |                    |           |         |
| Strongly Agree  |     |      |          |                    |           |         |
| Total           |     |      |          |                    |           |         |
|                 |     |      |          |                    |           |         |
| Min             | Max | Mean | Variance | Standard deviation | Total n   | Valid n |
| I               | I   |      |          |                    |           |         |

## I have the authority I need to do my job effectively

| Answer choice     | Responses | Percent |
|-------------------|-----------|---------|
| Strongly Disagree |           |         |
| Disagree          |           |         |
| Agree             |           |         |
| Strongly Agree    |           |         |
| Total             |           |         |
|                   |           |         |
|                   | Standard  |         |

### I have the authority to take action to meet our customers' needs

| Answer choice   | )   |      |          |                    | Responses | Percent |
|-----------------|-----|------|----------|--------------------|-----------|---------|
| Strongly Disagr | ee  |      |          |                    |           |         |
| Disagree        |     |      |          |                    |           |         |
| Agree           |     |      |          |                    |           |         |
| Strongly Agree  |     |      |          |                    |           |         |
| Total           |     |      |          |                    |           |         |
|                 |     |      |          |                    |           |         |
| Min             | Max | Mean | Variance | Standard deviation | Total n   | Valid n |

## I seek opportunities to continuously improve and grow my capability

| Answer choice   | •   |      |          |          | Pagnangag | Percent |
|-----------------|-----|------|----------|----------|-----------|---------|
|                 |     |      |          |          | Responses | Percent |
| Strongly Disagr | ree |      |          |          |           |         |
| Disagree        |     |      |          |          | <u>I</u>  |         |
| Agree           |     |      |          |          |           |         |
| Strongly Agree  |     |      |          |          |           |         |
| Total           |     |      |          |          |           |         |
|                 |     |      |          |          |           |         |
| Min             | Max | Mean | Variance | Standard | Total n   | Valid n |

## I am encouraged to come up with new ways of doing things in my role

| Answer choice     | Responses | Percent |
|-------------------|-----------|---------|
| Strongly Disagree | I         |         |
| Disagree          |           |         |
| Agree             |           |         |
| Strongly Agree    |           |         |
| Total             |           |         |

#### I am allowed to make mistakes and to learn from them

| Min            | May | Maan | Variance | Standard | Total     | Valid n |
|----------------|-----|------|----------|----------|-----------|---------|
| Total          |     |      |          |          |           |         |
| Strongly Agree | •   |      |          |          | I         |         |
| Agree          |     |      |          |          |           |         |
| Disagree       |     |      |          |          |           |         |
| Strongly Disag | ree |      |          |          |           |         |
| Answer choice  | е   |      |          |          | Responses | Percen  |
|                |     |      |          |          |           |         |

## I work with others to achieve things I cannot achieve on my own

| Answer choice   | е   |      |          |                    | Responses | Percen  |
|-----------------|-----|------|----------|--------------------|-----------|---------|
| Strongly Disagr | ree |      |          |                    |           |         |
| Disagree        |     |      |          |                    |           |         |
| Agree           |     |      |          |                    |           |         |
| Strongly Agree  |     |      |          |                    |           |         |
| Total           |     |      |          |                    |           |         |
|                 |     |      |          |                    |           |         |
| Min             | Max | Mean | Variance | Standard deviation | Total n   | Valid n |
| •               |     |      |          |                    |           | _       |

## I actively seek feedback about my performance at work

| Answer choice   | e   |      |          |                    | Responses | Percent |
|-----------------|-----|------|----------|--------------------|-----------|---------|
| Strongly Disagr | ree |      |          |                    |           |         |
| Disagree        |     |      |          |                    |           |         |
| Agree           |     |      |          |                    |           |         |
| Strongly Agree  |     |      |          |                    |           |         |
| Total           |     |      |          |                    |           |         |
|                 |     |      |          |                    |           |         |
| Min             | Max | Mean | Variance | Standard deviation | Total n   | Valid n |
|                 |     |      |          |                    |           |         |

## My job makes good use of my skills and abilities

| Answer choice    |     |      |          |                       | Responses | Perce   |
|------------------|-----|------|----------|-----------------------|-----------|---------|
| Strongly Disagre | е   |      |          |                       |           |         |
| Disagree         |     |      |          |                       |           |         |
| Agree            |     |      |          |                       |           |         |
| Strongly Agree   |     |      |          |                       |           |         |
| Fotal            |     |      |          |                       |           |         |
| Min              | Max | Mean | Variance | Standard<br>deviation | Total n   | Valid n |

#### I understand CIT's Cultural Traits

| Answer choice     | Responses | Percent |
|-------------------|-----------|---------|
| Strongly Disagree |           |         |
| Disagree          |           |         |
| Agree             |           |         |
| Strongly Agree    |           |         |
| Total             |           |         |
|                   |           |         |
|                   |           |         |

#### I demonstrate CITs Cultural Traits

|                   | Responses | Percent |
|-------------------|-----------|---------|
| Strongly Disagree |           |         |
| Disagree          |           |         |
| Agree             |           |         |
| Strongly Agree    |           |         |
| Total             |           |         |

## I have the opportunity for personal development at CIT

| Responses | Percent   |
|-----------|-----------|
|           |           |
|           |           |
|           |           |
|           |           |
|           |           |
|           | Responses |

## I am treated fairly and with respect while I am at work

| Answer choic   | •   |      |          |          | Posnonsos | Percent  |
|----------------|-----|------|----------|----------|-----------|----------|
|                | -   |      |          |          | Responses | reiceilt |
| Strongly Disag | iee |      |          |          | <u> </u>  |          |
| Disagree       |     |      |          |          | <u>i</u>  |          |
| Agree          |     |      |          |          |           |          |
| Strongly Agree |     |      |          |          | <u>_</u>  |          |
| Total          |     |      |          |          |           |          |
|                |     |      |          |          |           |          |
| Min            | Max | Mean | Variance | Standard | Total n   | Valid n  |

## My team operates professionally

| Answer choice     | Responses | Percent |
|-------------------|-----------|---------|
| Strongly Disagree | I         |         |
| Disagree          | I         |         |
| Agree             |           |         |
| Strongly Agree    |           |         |
| Total             |           |         |
|                   |           |         |
|                   | Standard  |         |

### In my team, we work well with our colleagues

| Answer choice     | Responses | Percent |
|-------------------|-----------|---------|
| Strongly Disagree |           |         |
| Disagree          |           |         |
| Agree             |           |         |
| Strongly Agree    |           |         |
| Total             |           |         |

### My team takes time to celebrate our successes

| Answer choice   | е   |      |          |                    | Responses | Percent |
|-----------------|-----|------|----------|--------------------|-----------|---------|
| Strongly Disagr | ree |      |          |                    |           |         |
| Disagree        |     |      |          |                    |           |         |
| Agree           |     |      |          |                    |           |         |
| Strongly Agree  |     |      |          |                    |           |         |
| Total           |     |      |          |                    |           |         |
|                 |     |      |          |                    |           |         |
| Min             | Max | Mean | Variance | Standard deviation | Total n   | Valid n |
|                 |     |      |          |                    |           |         |

## My team always tries to improve its performance

| Answer choice   | 9   |      |          |                       | Responses | Percent |
|-----------------|-----|------|----------|-----------------------|-----------|---------|
| Strongly Disagr | ree |      |          |                       |           |         |
| Disagree        |     |      |          |                       |           |         |
| Agree           |     |      |          |                       |           |         |
| Strongly Agree  |     |      |          |                       |           |         |
| Total           |     |      |          |                       |           |         |
|                 |     |      |          |                       |           |         |
| Min             | Max | Mean | Variance | Standard<br>deviation | Total n   | Valid n |