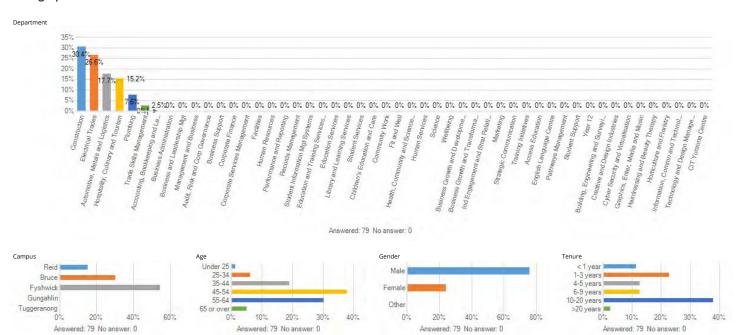

#### Department

20%

Answered: 80 No answer: 0

Strongly Agree

Answered: 80 No answer: 0

0% 10% 20% 30%

Answered: 80 No answer: 0

40% 50%

Strongly Agree

40%

Answered: 80 No answer: 0

What keeps you working at CIT? (Maximum 100 words)

Answered: 83 No answer: 0

Answered: 83 No answer: 0

If you could change one thing about CIT, what would it be... Do you have any other comments or questions? (Maximu...

### Campus

| Answer choice | Responses | Percent |
|---------------|-----------|---------|
| Reid          |           |         |
| Bruce         |           |         |
| Fyshwick      | I         |         |
| Gungahlin     |           |         |
| Tuggeranong   |           |         |
| Total         |           |         |

### Age

| Answer choice | Responses | Percent |
|---------------|-----------|---------|
| Under 25      |           |         |
| 25-34         |           |         |
| 35-44         |           |         |
| 45-54         | I         |         |
| 55-64         |           |         |
| 65 or over    |           |         |
| Total         |           |         |

#### Gender

| Answer choice | <b>)</b> |      |          |                    | Responses | Percent |
|---------------|----------|------|----------|--------------------|-----------|---------|
| Male          |          |      |          |                    | I         |         |
| Female        |          |      |          |                    |           |         |
| Other         |          |      |          |                    |           |         |
| Total         |          |      |          |                    |           |         |
|               |          |      |          |                    |           |         |
| Min           | Max      | Mean | Variance | Standard deviation | Total n   | Valid n |
| I             | I        |      |          |                    |           |         |

### Tenure

| Answer choice | Responses | Percent |
|---------------|-----------|---------|
| < 1 year      | I         |         |
| 1-3 years     | I         |         |
| 4-5 years     | I         |         |
| 6-9 years     | I         |         |
| 10-20 years   |           |         |
| >20 years     | I         |         |
| Total         |           |         |