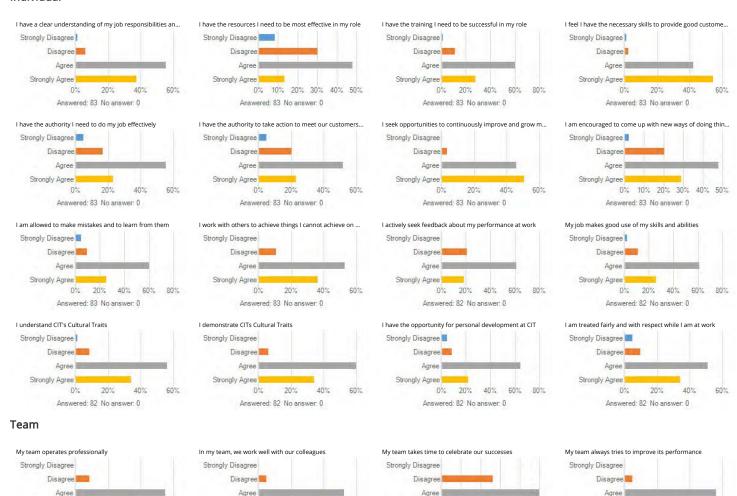

#### I have a clear understanding of my job responsibilities and what is expected of me

### I have the resources I need to be most effective in my role

| Answer choice     | Responses | Percent |
|-------------------|-----------|---------|
| Strongly Disagree |           |         |
| Disagree          |           |         |
| Agree             |           |         |
| Strongly Agree    |           |         |
| Total             |           |         |
|                   |           |         |
|                   | Ctandard  |         |

## I have the training I need to be successful in my role

| Answer choice   | <b>;</b> |      |          |                    | Responses | Percent |
|-----------------|----------|------|----------|--------------------|-----------|---------|
| Strongly Disagr | ee       |      |          |                    |           |         |
| Disagree        |          |      |          |                    |           |         |
| Agree           |          |      |          |                    |           |         |
| Strongly Agree  |          |      |          |                    |           |         |
| Total           |          |      |          |                    |           |         |
|                 |          |      |          |                    |           |         |
| Min             | Max      | Mean | Variance | Standard deviation | Total n   | Valid n |

## I feel I have the necessary skills to provide good customer service

| Answer choice   | e   |      |          |                    | Responses | Percent |
|-----------------|-----|------|----------|--------------------|-----------|---------|
| Strongly Disagr | ree |      |          |                    | I         |         |
| Disagree        |     |      |          |                    |           |         |
| Agree           |     |      |          |                    |           |         |
| Strongly Agree  |     |      |          |                    |           |         |
| Total           |     |      |          |                    |           |         |
|                 |     |      |          |                    |           |         |
| Min             | Max | Mean | Variance | Standard deviation | Total n   | Valid n |
| I               | I   |      |          |                    |           |         |

## I have the authority I need to do my job effectively

| Answer choice     | Responses | Percent |
|-------------------|-----------|---------|
| Strongly Disagree |           |         |
| Disagree          |           |         |
| Agree             |           |         |
| Strongly Agree    |           |         |
| Total             |           |         |
|                   |           |         |
|                   | Standard  |         |

### I have the authority to take action to meet our customers' needs

| Answer choice   | )   |      |          |                    | Responses | Percent |
|-----------------|-----|------|----------|--------------------|-----------|---------|
| Strongly Disagr | ee  |      |          |                    |           |         |
| Disagree        |     |      |          |                    |           |         |
| Agree           |     |      |          |                    |           |         |
| Strongly Agree  |     |      |          |                    |           |         |
| Total           |     |      |          |                    |           |         |
|                 |     |      |          |                    |           |         |
| Min             | Max | Mean | Variance | Standard deviation | Total n   | Valid n |

## I seek opportunities to continuously improve and grow my capability

| Answer choice   | •   |      |          |          | Pagnangag | Percent |
|-----------------|-----|------|----------|----------|-----------|---------|
|                 |     |      |          |          | Responses | Percent |
| Strongly Disagr | ree |      |          |          |           |         |
| Disagree        |     |      |          |          | <u>I</u>  |         |
| Agree           |     |      |          |          |           |         |
| Strongly Agree  |     |      |          |          |           |         |
| Total           |     |      |          |          |           |         |
|                 |     |      |          |          |           |         |
| Min             | Max | Mean | Variance | Standard | Total n   | Valid n |

## I am encouraged to come up with new ways of doing things in my role

| Answer choice     | Responses | Percent |
|-------------------|-----------|---------|
| Strongly Disagree | I         |         |
| Disagree          |           |         |
| Agree             |           |         |
| Strongly Agree    |           |         |
| Total             |           |         |

#### I am allowed to make mistakes and to learn from them

| Min            | May | Maan | Variance | Standard | Total     | Valid n |
|----------------|-----|------|----------|----------|-----------|---------|
| Total          |     |      |          |          |           |         |
| Strongly Agree | •   |      |          |          | I         |         |
| Agree          |     |      |          |          |           |         |
| Disagree       |     |      |          |          |           |         |
| Strongly Disag | ree |      |          |          |           |         |
| Answer choice  | е   |      |          |          | Responses | Percen  |
|                |     |      |          |          |           |         |

## I work with others to achieve things I cannot achieve on my own

| Answer choice   | е   |      |          |                    | Responses | Percen  |
|-----------------|-----|------|----------|--------------------|-----------|---------|
| Strongly Disagr | ree |      |          |                    |           |         |
| Disagree        |     |      |          |                    |           |         |
| Agree           |     |      |          |                    |           |         |
| Strongly Agree  |     |      |          |                    |           |         |
| Total           |     |      |          |                    |           |         |
|                 |     |      |          |                    |           |         |
| Min             | Max | Mean | Variance | Standard deviation | Total n   | Valid n |
| •               |     |      |          |                    |           | _       |

## I actively seek feedback about my performance at work

| Answer choice   | e   |      |          |                    | Responses | Percent |
|-----------------|-----|------|----------|--------------------|-----------|---------|
| Strongly Disagr | ree |      |          |                    |           |         |
| Disagree        |     |      |          |                    |           |         |
| Agree           |     |      |          |                    |           |         |
| Strongly Agree  |     |      |          |                    |           |         |
| Total           |     |      |          |                    |           |         |
|                 |     |      |          |                    |           |         |
| Min             | Max | Mean | Variance | Standard deviation | Total n   | Valid n |
|                 |     |      |          |                    |           |         |

## My job makes good use of my skills and abilities

| Answer choice    |     |      |          |                       | Responses | Perce   |
|------------------|-----|------|----------|-----------------------|-----------|---------|
| Strongly Disagre | е   |      |          |                       |           |         |
| Disagree         |     |      |          |                       |           |         |
| Agree            |     |      |          |                       |           |         |
| Strongly Agree   |     |      |          |                       |           |         |
| Fotal            |     |      |          |                       |           |         |
| Min              | Max | Mean | Variance | Standard<br>deviation | Total n   | Valid n |

#### I understand CIT's Cultural Traits

| Answer choice     | Responses | Percent |
|-------------------|-----------|---------|
| Strongly Disagree |           |         |
| Disagree          |           |         |
| Agree             |           |         |
| Strongly Agree    |           |         |
| Total             |           |         |
|                   |           |         |
|                   |           |         |

#### I demonstrate CITs Cultural Traits

|                   | Responses | Percent |
|-------------------|-----------|---------|
| Strongly Disagree |           |         |
| Disagree          |           |         |
| Agree             |           |         |
| Strongly Agree    |           |         |
| Total             |           |         |

## I have the opportunity for personal development at CIT

| Responses | Percent   |
|-----------|-----------|
|           |           |
|           |           |
|           |           |
|           |           |
|           |           |
|           | Responses |

## I am treated fairly and with respect while I am at work

| Answer choic   | •   |      |          |          | Posnonsos | Percent  |
|----------------|-----|------|----------|----------|-----------|----------|
|                | -   |      |          |          | Responses | reiceilt |
| Strongly Disag | iee |      |          |          | <u> </u>  |          |
| Disagree       |     |      |          |          | <u>i</u>  |          |
| Agree          |     |      |          |          |           |          |
| Strongly Agree |     |      |          |          | <u>_</u>  |          |
| Total          |     |      |          |          |           |          |
|                |     |      |          |          |           |          |
| Min            | Max | Mean | Variance | Standard | Total n   | Valid n  |

## My team operates professionally

| Answer choice     | Responses | Percent |
|-------------------|-----------|---------|
| Strongly Disagree | I         |         |
| Disagree          | I         |         |
| Agree             |           |         |
| Strongly Agree    |           |         |
| Total             |           |         |
|                   |           |         |
|                   | Standard  |         |

### In my team, we work well with our colleagues

| Answer choice     | Responses | Percent |
|-------------------|-----------|---------|
| Strongly Disagree |           |         |
| Disagree          |           |         |
| Agree             |           |         |
| Strongly Agree    |           |         |
| Total             |           |         |

### My team takes time to celebrate our successes

| Answer choice   | е   |      |          |                    | Responses | Percent |
|-----------------|-----|------|----------|--------------------|-----------|---------|
| Strongly Disagr | ree |      |          |                    |           |         |
| Disagree        |     |      |          |                    |           |         |
| Agree           |     |      |          |                    |           |         |
| Strongly Agree  |     |      |          |                    |           |         |
| Total           |     |      |          |                    |           |         |
|                 |     |      |          |                    |           |         |
| Min             | Max | Mean | Variance | Standard deviation | Total n   | Valid n |
|                 |     |      |          |                    |           |         |

## My team always tries to improve its performance

| Answer choice   | 9   |      |          |                       | Responses | Percent |
|-----------------|-----|------|----------|-----------------------|-----------|---------|
| Strongly Disagr | ree |      |          |                       |           |         |
| Disagree        |     |      |          |                       |           |         |
| Agree           |     |      |          |                       |           |         |
| Strongly Agree  |     |      |          |                       |           |         |
| Total           |     |      |          |                       |           |         |
|                 |     |      |          |                       |           |         |
| Min             | Max | Mean | Variance | Standard<br>deviation | Total n   | Valid n |