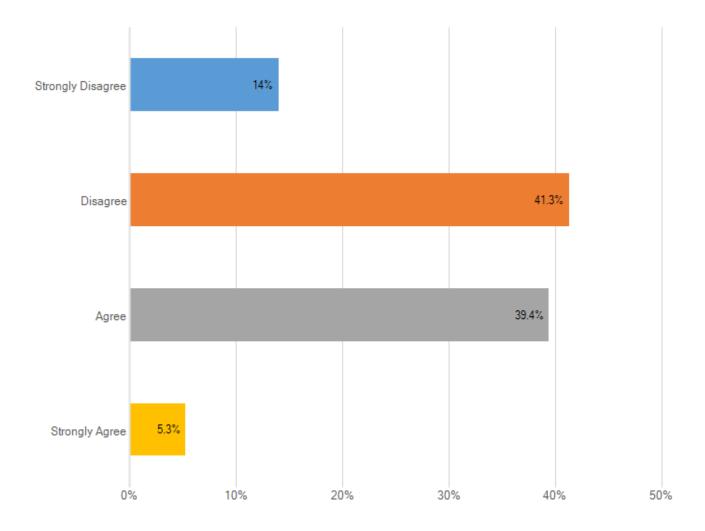

## I have the training I need to be successful in my role

| Answer choice   | <b>;</b> |      |          |                    | Responses | Percent |
|-----------------|----------|------|----------|--------------------|-----------|---------|
| Strongly Disagr | ee       |      |          |                    |           |         |
| Disagree        |          |      |          |                    |           |         |
| Agree           |          |      |          |                    |           |         |
| Strongly Agree  |          |      |          |                    |           |         |
| Total           |          |      |          |                    |           |         |
|                 |          |      |          |                    |           |         |
| Min             | Max      | Mean | Variance | Standard deviation | Total n   | Valid n |