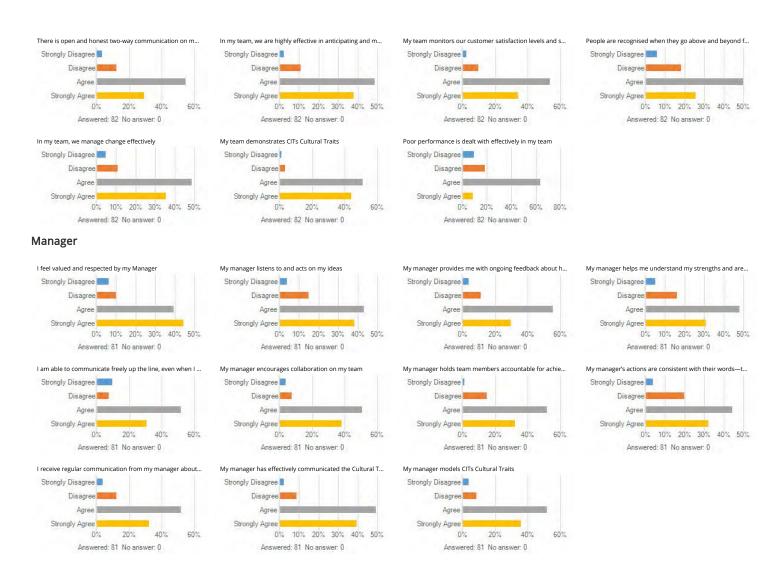

## My team operates professionally

| Answer choice     | Responses | Percent |
|-------------------|-----------|---------|
| Strongly Disagree | I         |         |
| Disagree          | I         |         |
| Agree             |           |         |
| Strongly Agree    |           |         |
| Total             |           |         |
|                   |           |         |
|                   | Standard  |         |

### In my team, we work well with our colleagues

| Answer choice     | Responses | Percent |
|-------------------|-----------|---------|
| Strongly Disagree |           |         |
| Disagree          |           |         |
| Agree             |           |         |
| Strongly Agree    |           |         |
| Total             |           |         |

### My team takes time to celebrate our successes

| Answer choice   | е   |      |          |                    | Responses | Percent |
|-----------------|-----|------|----------|--------------------|-----------|---------|
| Strongly Disagr | ree |      |          |                    |           |         |
| Disagree        |     |      |          |                    |           |         |
| Agree           |     |      |          |                    |           |         |
| Strongly Agree  |     |      |          |                    |           |         |
| Total           |     |      |          |                    |           |         |
|                 |     |      |          |                    |           |         |
| Min             | Max | Mean | Variance | Standard deviation | Total n   | Valid n |
|                 |     |      |          |                    |           |         |

## My team always tries to improve its performance

| Answer choice   | 9   |      |          |                       | Responses | Percent |
|-----------------|-----|------|----------|-----------------------|-----------|---------|
| Strongly Disagr | ree |      |          |                       |           |         |
| Disagree        |     |      |          |                       |           |         |
| Agree           |     |      |          |                       |           |         |
| Strongly Agree  |     |      |          |                       |           |         |
| Total           |     |      |          |                       |           |         |
|                 |     |      |          |                       |           |         |
| Min             | Max | Mean | Variance | Standard<br>deviation | Total n   | Valid n |

### There is open and honest two-way communication on my team

| Answer choice     | Responses | Percent |
|-------------------|-----------|---------|
| Strongly Disagree | I         |         |
| Disagree          |           |         |
| Agree             |           |         |
| Strongly Agree    |           |         |
| Total             |           |         |
|                   |           |         |

In my team, we are highly effective in anticipating and meeting changing customer needs

| Answer choice     | Responses | Percent |
|-------------------|-----------|---------|
| Strongly Disagree |           |         |
| Disagree          |           |         |
| Agree             |           |         |
| Strongly Agree    |           |         |
| Total             |           |         |
|                   |           |         |

#### My team monitors our customer satisfaction levels and seeks ways to improve them

#### People are recognised when they go above and beyond for customers on my team

| Min | Max | Mean | Variance | Standard deviation | Total n | Valid n |
|-----|-----|------|----------|--------------------|---------|---------|
|     |     |      |          |                    |         |         |

#### In my team, we manage change effectively

| Answer choice   | е   |      |          |                    | Responses | Percent |
|-----------------|-----|------|----------|--------------------|-----------|---------|
| Strongly Disagr | ree |      |          |                    |           |         |
| Disagree        |     |      |          |                    |           |         |
| Agree           |     |      |          |                    |           |         |
| Strongly Agree  |     |      |          |                    | I         |         |
| Total           |     |      |          |                    |           |         |
|                 |     |      |          |                    |           |         |
| Min             | Max | Mean | Variance | Standard deviation | Total n   | Valid n |
| •               |     |      |          |                    |           |         |

## My team demonstrates CITs Cultural Traits

| Answer choice     | Responses | Percent |
|-------------------|-----------|---------|
| Strongly Disagree | · ·       |         |
| Disagree          | Ī         |         |
| Agree             |           |         |
| Strongly Agree    | I         |         |
| Total             |           |         |
|                   |           |         |

#### Poor performance is dealt with effectively in my team

| Answer choice     | Responses | Percent |
|-------------------|-----------|---------|
| Strongly Disagree |           |         |
| Disagree          |           |         |
| Agree             |           |         |
| Strongly Agree    |           |         |
| Total             |           |         |

## I feel valued and respected by my Manager

| Answer choice     | Responses | Percent |
|-------------------|-----------|---------|
| Strongly Disagree |           |         |
| Disagree          |           |         |
| Agree             |           |         |
| Strongly Agree    |           |         |
| Total             |           |         |
|                   |           |         |
|                   |           |         |

## My manager listens to and acts on my ideas

| Answer choice   | •   |      |          |                    | Responses | Percent |
|-----------------|-----|------|----------|--------------------|-----------|---------|
| Strongly Disagr | ee  |      |          |                    |           |         |
| Disagree        |     |      |          |                    |           |         |
| Agree           |     |      |          |                    |           |         |
| Strongly Agree  |     |      |          |                    |           |         |
| Total           |     |      |          |                    |           |         |
|                 |     |      |          |                    |           |         |
| Min             | Max | Mean | Variance | Standard deviation | Total n   | Valid n |

## My manager provides me with ongoing feedback about how I am going

| Answer choice   | е   |      |          |                    | Responses | Percen  |
|-----------------|-----|------|----------|--------------------|-----------|---------|
| Strongly Disagr | ree |      |          |                    |           |         |
| Disagree        |     |      |          |                    |           |         |
| Agree           |     |      |          |                    |           |         |
| Strongly Agree  |     |      |          |                    |           |         |
| Total           |     |      |          |                    |           |         |
|                 |     |      |          |                    |           |         |
| Min             | Max | Mean | Variance | Standard deviation | Total n   | Valid n |
|                 |     |      |          |                    |           |         |

## My manager helps me understand my strengths and areas for development

| Answer choice   | e   |      |          |                    | Responses | Percent |
|-----------------|-----|------|----------|--------------------|-----------|---------|
| Strongly Disagr | ee  |      |          |                    |           |         |
| Disagree        |     |      |          |                    |           |         |
| Agree           |     |      |          |                    |           |         |
| Strongly Agree  |     |      |          |                    |           |         |
| Total           |     |      |          |                    |           |         |
|                 |     |      |          |                    |           |         |
| Min             | Max | Mean | Variance | Standard deviation | Total n   | Valid n |
|                 | I   |      |          |                    |           |         |

I am able to communicate freely up the line, even when I am communicating bad news

| Allswer Choice  | <del>,</del> |      |          |                    | Responses | reice   |
|-----------------|--------------|------|----------|--------------------|-----------|---------|
| Strongly Disagr | ee           |      |          |                    |           |         |
| Disagree        |              |      |          |                    |           |         |
| Agree           |              |      |          |                    |           |         |
| Strongly Agree  |              |      |          |                    |           |         |
| Total           |              |      |          |                    |           |         |
|                 |              |      |          |                    |           |         |
| Min             | Max          | Mean | Variance | Standard deviation | Total n   | Valid n |
|                 |              |      |          |                    |           |         |

## My manager encourages collaboration on my team

| Answer choice     | Responses | Percent |
|-------------------|-----------|---------|
| Strongly Disagree |           |         |
| Disagree          |           |         |
| Agree             |           |         |
| Strongly Agree    | I         |         |
| Total             |           |         |
|                   |           |         |

#### My manager holds team members accountable for achieving their objectives

| Answer choice    |     |      |          |                    | Responses | Percent |
|------------------|-----|------|----------|--------------------|-----------|---------|
| Strongly Disagre | ее  |      |          |                    |           |         |
| Disagree         |     |      |          |                    |           |         |
| Agree            |     |      |          |                    |           |         |
| Strongly Agree   |     |      |          |                    |           |         |
| Total            |     |      |          |                    |           |         |
|                  |     |      |          |                    |           |         |
| Min              | Max | Mean | Variance | Standard deviation | Total n   | Valid n |

My manager's actions are consistent with their words—they practice what they preach

| Min             | Max | Mean | Variance | Standard<br>deviation | Total n   | Valid n |
|-----------------|-----|------|----------|-----------------------|-----------|---------|
| Total           |     |      |          |                       |           |         |
| Strongly Agree  |     |      |          |                       | I         |         |
| Agree           |     |      |          |                       |           |         |
| Disagree        |     |      |          |                       |           |         |
| Strongly Disagr | ee  |      |          |                       |           |         |
| Answer choice   | •   |      |          |                       | Responses | Percent |

#### I receive regular communication from my manager about what is happening at CIT

| Min | Max | Mean | Variance | Standard deviation | Total n | Valid n |
|-----|-----|------|----------|--------------------|---------|---------|
| I   |     |      |          |                    |         |         |

#### My manager has effectively communicated the Cultural Traits

| Answer choice   | е   |      |          |                    | Responses | Percent |
|-----------------|-----|------|----------|--------------------|-----------|---------|
| Strongly Disagr | ree |      |          |                    |           |         |
| Disagree        |     |      |          |                    |           |         |
| Agree           |     |      |          |                    |           |         |
| Strongly Agree  |     |      |          |                    |           |         |
| Total           |     |      |          |                    |           |         |
|                 |     |      |          |                    |           |         |
| Min             | Max | Mean | Variance | Standard deviation | Total n   | Valid n |
|                 |     |      |          |                    |           |         |

## My manager models CITs Cultural Traits

| Answer choice     | Responses | Percent |
|-------------------|-----------|---------|
| Strongly Disagree | I         |         |
| Disagree          | I         |         |
| Agree             |           |         |
| Strongly Agree    | I         |         |
| Total             |           |         |
|                   |           |         |