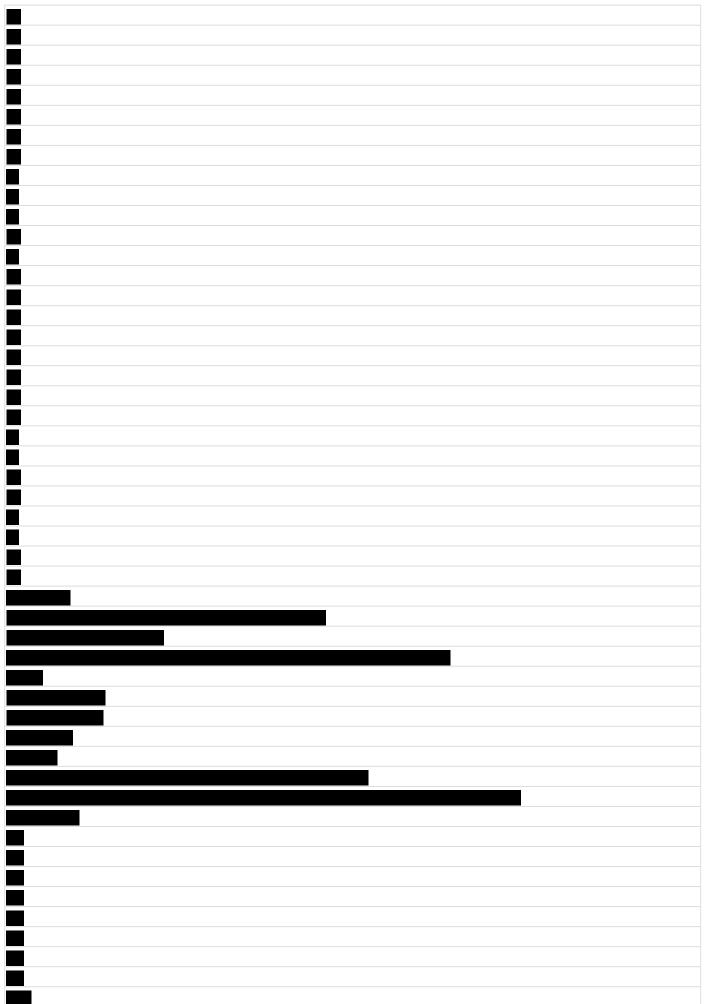

The survey tool comprises 62 items:

- 59 questions (Likert 4-point scale) grouped as Individual Team Manager Organisation Leadership
- 1 question (10-point numeric scale) on the likelihood of recommending CIT as a great place to work
- 3 questions where respondents are able to provide free text comment

| I have a clear understanding of my job responsibilities and what is expected of me      |  |
|-----------------------------------------------------------------------------------------|--|
| I have the resources I need to be most effective in my role                             |  |
| I have the training I need to be successful in my role                                  |  |
| I feel I have the necessary skills to provide good customer service                     |  |
| I have the authority I need to do my job effectively                                    |  |
| I have the authority to take action to meet our customers' needs                        |  |
| I seek opportunities to continuously improve and grow my capability                     |  |
| I am encouraged to come up with new ways of doing things in my role                     |  |
| I am allowed to make mistakes and to learn from them                                    |  |
| I work with others to achieve things I cannot achieve on my own                         |  |
| I actively seek feedback about my performance at work                                   |  |
| My job makes good use of my skills and abilities                                        |  |
| I understand CIT's Cultural Traits                                                      |  |
| I demonstrate the Cultural Traits                                                       |  |
| I have the opportunity for personal development at CIT                                  |  |
| I am treated fairly and with respect while I am at work                                 |  |
| My team operates professionally                                                         |  |
| In my team, we work well with our colleagues                                            |  |
| My team takes time to celebrate our successes                                           |  |
| My team always tries to improve its performance                                         |  |
| There is open and honest two-way communication on my team                               |  |
| In my team, we are highly effective in anticipating and meeting changing customer needs |  |
| My team monitors our customer satisfaction levels and seeks ways to improve them        |  |
| People are recognised when they go above and beyond for customers on my team            |  |
| In my team, we manage change effectively                                                |  |
| My team demonstrates the Cultural Traits                                                |  |
| Poor performance is dealt with effectively in my team                                   |  |
| I feel valued and respected by my Manager                                               |  |
| My manager listens to and acts on my ideas                                              |  |
| My manager provides me with ongoing feedback about how I am going                       |  |
| My manager helps me understand my strengths and areas for development                   |  |
| I am able to communicate freely up the line, even when I am communicating bad news      |  |
| My manager encourages collaboration on my team                                          |  |
| My manager holds team members accountable for achieving their objectives                |  |
| My manager's actions are consistent with their words—they practice what they preach     |  |
| I receive regular communication from my manager about what is happening at CIT          |  |
| My manager has effectively communicated the Cultural Traits                             |  |
| My manager models the Cultural Traits                                                   |  |
| CIT is a very professional organisation                                                 |  |
|                                                                                         |  |