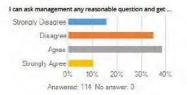

### I can ask management any reasonable question and get an honest answer

| Answer choice  | e   |      |          |          | Responses | Percent |
|----------------|-----|------|----------|----------|-----------|---------|
| Strongly Disag | ree |      |          |          | I         |         |
| Disagree       |     |      |          |          |           |         |
| Agree          |     |      |          |          |           |         |
| Strongly Agree |     |      |          |          |           |         |
| Total          |     |      |          |          |           |         |
|                |     |      |          |          |           |         |
| Min            | Max | Mean | Variance | Standard | Total n   | Valid n |