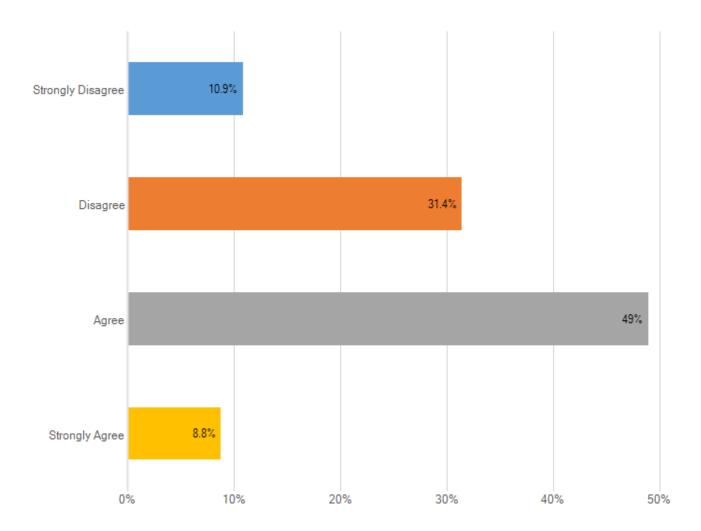

## I feel I have the necessary skills to provide good customer service

| Answer choice   | e   |      |          |                    | Responses | Percent |
|-----------------|-----|------|----------|--------------------|-----------|---------|
| Strongly Disagr | ree |      |          |                    | I         |         |
| Disagree        |     |      |          |                    |           |         |
| Agree           |     |      |          |                    |           |         |
| Strongly Agree  |     |      |          |                    |           |         |
| Total           |     |      |          |                    |           |         |
|                 |     |      |          |                    |           |         |
| Min             | Max | Mean | Variance | Standard deviation | Total n   | Valid n |
| I               | I   |      |          |                    |           |         |