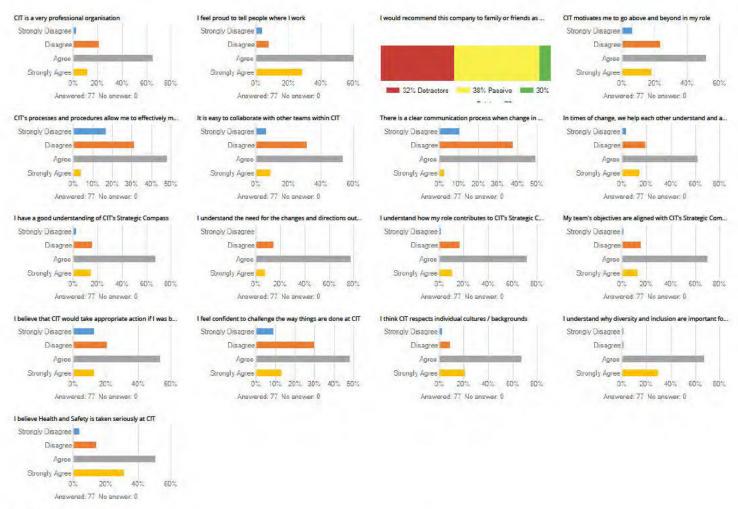

# CIT is a very professional organisation

| Answer choice     | Responses | Percent |
|-------------------|-----------|---------|
| Strongly Disagree | I         |         |
| Disagree          |           |         |
| Agree             |           |         |
| Strongly Agree    |           |         |
| Total             |           |         |
|                   |           |         |

## I feel proud to tell people where I work

| Answer choice   | _   |      |          |          | Deemenas  | Davaant |
|-----------------|-----|------|----------|----------|-----------|---------|
|                 | -   |      |          |          | Responses | Percent |
| Strongly Disagr | ree |      |          |          |           |         |
| Disagree        |     |      |          |          | <u>L</u>  |         |
| Agree           |     |      |          |          |           |         |
| Strongly Agree  |     |      |          |          | <b>I</b>  |         |
| Total           |     |      |          |          |           |         |
|                 |     |      |          |          |           |         |
| Min             | Max | Mean | Variance | Standard | Total n   | Valid n |

I would recommend this company to family or friends as a great place to work

| Answer choice | Responses | Percent |
|---------------|-----------|---------|
|               |           |         |
|               |           |         |
|               |           |         |
| 1             |           |         |
|               |           |         |
|               |           |         |
|               |           |         |
| Detractors    |           |         |
|               |           |         |
|               |           |         |
| assive        |           |         |
|               |           |         |
| 0             |           |         |
| Promoters     |           |         |
| otal          |           |         |
| NPS .         |           |         |

## CIT motivates me to go above and beyond in my role

| Answer choice     | Responses | Percent |
|-------------------|-----------|---------|
| Strongly Disagree | I         |         |
| Disagree          | I         |         |
| Agree             |           |         |
| Strongly Agree    |           |         |
| Total             |           |         |
|                   |           |         |

#### CIT's processes and procedures allow me to effectively meet our customers' needs

| Min | Max | Mean | Variance | Standard deviation | Total n | Valid n |
|-----|-----|------|----------|--------------------|---------|---------|
|     |     |      |          |                    |         |         |

#### It is easy to collaborate with other teams within CIT

| Answer choice   | е   |      |          |                    | Responses | Percent |
|-----------------|-----|------|----------|--------------------|-----------|---------|
| Strongly Disagr | ree |      |          |                    |           |         |
| Disagree        |     |      |          |                    |           |         |
| Agree           |     |      |          |                    |           |         |
| Strongly Agree  |     |      |          |                    | I         |         |
| Total           |     |      |          |                    |           |         |
|                 |     |      |          |                    |           |         |
| Min             | Max | Mean | Variance | Standard deviation | Total n   | Valid n |
|                 |     |      |          |                    |           |         |

## There is a clear communication process when change in CIT is proposed

| Answer choice   | е   |      |          |                    | Responses | Percent |
|-----------------|-----|------|----------|--------------------|-----------|---------|
| Strongly Disagr | ree |      |          |                    |           |         |
| Disagree        |     |      |          |                    |           |         |
| Agree           |     |      |          |                    |           |         |
| Strongly Agree  |     |      |          |                    |           |         |
| Total           |     |      |          |                    |           |         |
|                 |     |      |          |                    |           |         |
| Min             | Max | Mean | Variance | Standard deviation | Total n   | Valid n |
|                 |     |      |          |                    |           |         |

In times of change, we help each other understand and adapt to the new ways of working

| Answer choice   | е   |      |          |                    | Responses | Percen  |
|-----------------|-----|------|----------|--------------------|-----------|---------|
| Strongly Disagr | ree |      |          |                    |           |         |
| Disagree        |     |      |          |                    |           |         |
| Agree           |     |      |          |                    |           |         |
| Strongly Agree  |     |      |          |                    |           |         |
| Total           |     |      |          |                    |           |         |
|                 |     |      |          |                    |           |         |
| Min             | Max | Mean | Variance | Standard deviation | Total n   | Valid n |
|                 |     |      |          |                    |           |         |

## I have a good understanding of CIT's Strategic Compass

| Answer choice    |     |      |          |                       | Responses | Percer  |
|------------------|-----|------|----------|-----------------------|-----------|---------|
| Strongly Disagre | e   |      |          |                       |           |         |
| Disagree         |     |      |          |                       |           |         |
| Agree            |     |      |          |                       |           |         |
| Strongly Agree   |     |      |          |                       | I         |         |
| Total            |     |      |          |                       |           |         |
| Min              | Max | Mean | Variance | Standard<br>deviation | Total n   | Valid n |

## I understand the need for the changes and directions outlined in the Strategic Compass

| Answer choice   | e   |      |          |                    | Responses | Percent |
|-----------------|-----|------|----------|--------------------|-----------|---------|
| Strongly Disagr | ree |      |          |                    | I         |         |
| Disagree        |     |      |          |                    |           |         |
| Agree           |     |      |          |                    |           |         |
| Strongly Agree  |     |      |          |                    |           |         |
| Total           |     |      |          |                    |           |         |
|                 |     |      |          |                    |           |         |
| Min             | Max | Mean | Variance | Standard deviation | Total n   | Valid n |
| 1               |     |      |          |                    |           |         |

## I understand how my role contributes to CIT's Strategic Compass

| Answer choice     | Responses | Percent |
|-------------------|-----------|---------|
| Strongly Disagree |           |         |
| Disagree          |           |         |
| Agree             |           |         |
| Strongly Agree    |           |         |
| Total             |           |         |
|                   |           |         |

## My team's objectives are aligned with CIT's Strategic Compass

| Answer choice     | Responses | Percent |
|-------------------|-----------|---------|
| Strongly Disagree |           |         |
| Disagree          |           |         |
| Agree             |           |         |
| Strongly Agree    |           |         |
| Total             |           |         |

I believe that CIT would take appropriate action if I was being treated unfairly in the workplace

|                   | _         | _       |
|-------------------|-----------|---------|
| Answer choice     | Responses | Percent |
| Strongly Disagree |           |         |
| Disagree          | •         |         |
| Agree             |           |         |
| Strongly Agree    |           |         |
| Total             |           |         |
|                   |           |         |
|                   |           |         |

## I feel confident to challenge the way things are done at CIT

| Answer choice     | Responses | Percent |
|-------------------|-----------|---------|
| Strongly Disagree | I         |         |
| Disagree          |           |         |
| Agree             |           |         |
| Strongly Agree    | I         |         |
| Total             |           |         |
|                   |           |         |
|                   |           |         |

## I think CIT respects individual cultures / backgrounds

| Answer choice     | Responses | Percent |
|-------------------|-----------|---------|
| Strongly Disagree |           |         |
| Disagree          |           |         |
| Agree             |           |         |
| Strongly Agree    |           |         |
| Total             |           |         |
|                   |           |         |
|                   | Standard  |         |

## I understand why diversity and inclusion are important for CIT

| Answer choice   | <b>;</b> |      |          |                    | Responses | Percent |
|-----------------|----------|------|----------|--------------------|-----------|---------|
| Strongly Disagr | ee       |      |          |                    |           |         |
| Disagree        |          |      |          |                    |           |         |
| Agree           |          |      |          |                    |           |         |
| Strongly Agree  |          |      |          |                    |           |         |
| Total           |          |      |          |                    |           |         |
|                 |          |      |          |                    |           |         |
| Min             | Max      | Mean | Variance | Standard deviation | Total n   | Valid n |

## I believe Health and Safety is taken seriously at CIT

| Answer choice  | e   |      |          |                    | Responses   | Percent  |
|----------------|-----|------|----------|--------------------|-------------|----------|
| Strongly Disag |     |      |          |                    | . Kooponooo | . 5.6611 |
| Disagree       |     |      |          |                    |             |          |
| Agree          |     |      |          |                    |             |          |
| Strongly Agree |     |      |          |                    | I           |          |
| Total          |     |      |          |                    |             |          |
|                |     |      |          |                    |             |          |
| Min            | Max | Mean | Variance | Standard deviation | Total n     | Valid n  |