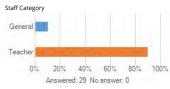

### **Staff Category**

| Answer choice |     |      |          |                    | Responses | Percen  |
|---------------|-----|------|----------|--------------------|-----------|---------|
| General       |     |      |          |                    |           |         |
| Teacher       |     |      |          |                    |           |         |
| Total         |     |      |          |                    |           |         |
|               |     |      |          |                    |           |         |
| Min           | Max | Mean | Variance | Standard deviation | Total n   | Valid n |
|               |     |      |          |                    |           |         |