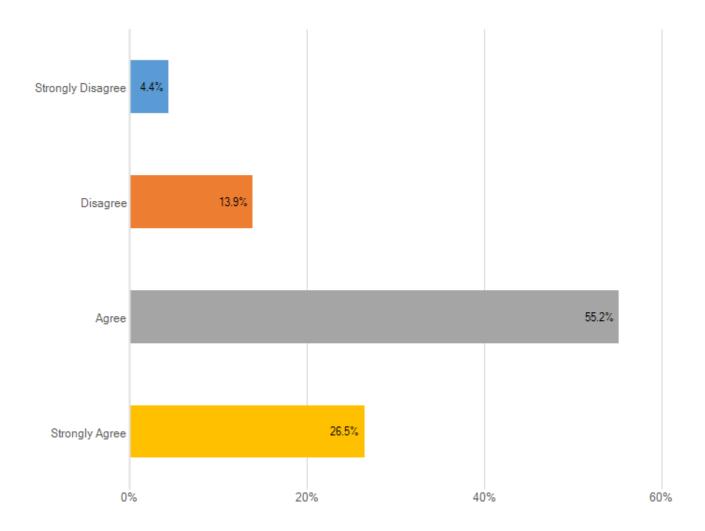

# Leadership

What keeps you working at CIT? (Maximum 100 words)

If you could change one thing about CIT, what would it be... Do you have any other comments or questions? (Maximu...

Agree |

20%

Answered: 43 No answer: 0