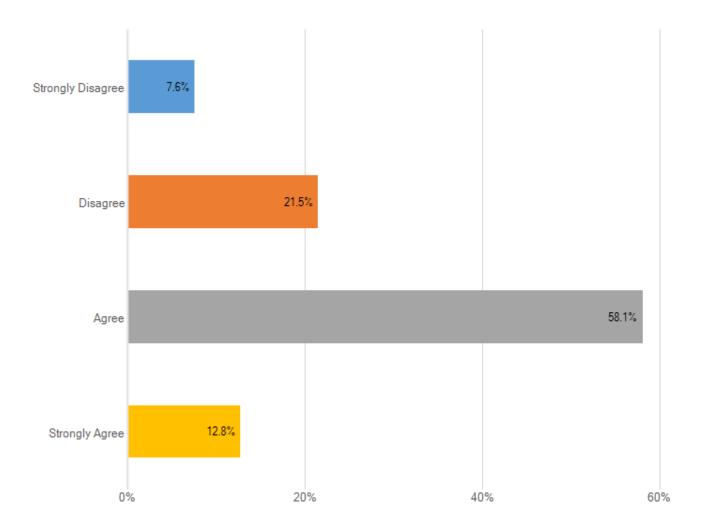

## I have the training I need to be successful in my role

| Answer choice   | <b>;</b> |      |          |                    | Responses | Percent |
|-----------------|----------|------|----------|--------------------|-----------|---------|
| Strongly Disagr | ee       |      |          |                    |           |         |
| Disagree        |          |      |          |                    |           |         |
| Agree           |          |      |          |                    |           |         |
| Strongly Agree  |          |      |          |                    |           |         |
| Total           |          |      |          |                    |           |         |
|                 |          |      |          |                    |           |         |
| Min             | Max      | Mean | Variance | Standard deviation | Total n   | Valid n |