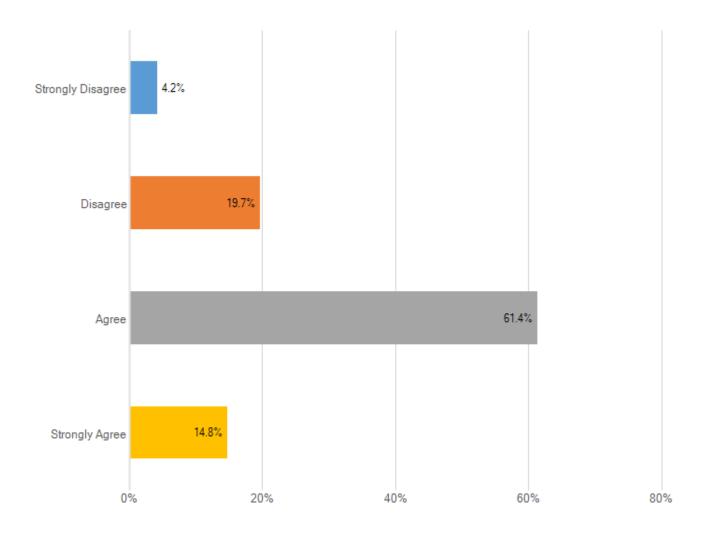

## I feel I have the necessary skills to provide good customer service

| Answer choice   | e   |      |          |                    | Responses | Percent |
|-----------------|-----|------|----------|--------------------|-----------|---------|
| Strongly Disagr | ree |      |          |                    | I         |         |
| Disagree        |     |      |          |                    |           |         |
| Agree           |     |      |          |                    |           |         |
| Strongly Agree  |     |      |          |                    |           |         |
| Total           |     |      |          |                    |           |         |
|                 |     |      |          |                    |           |         |
| Min             | Max | Mean | Variance | Standard deviation | Total n   | Valid n |
| I               | I   |      |          |                    |           |         |