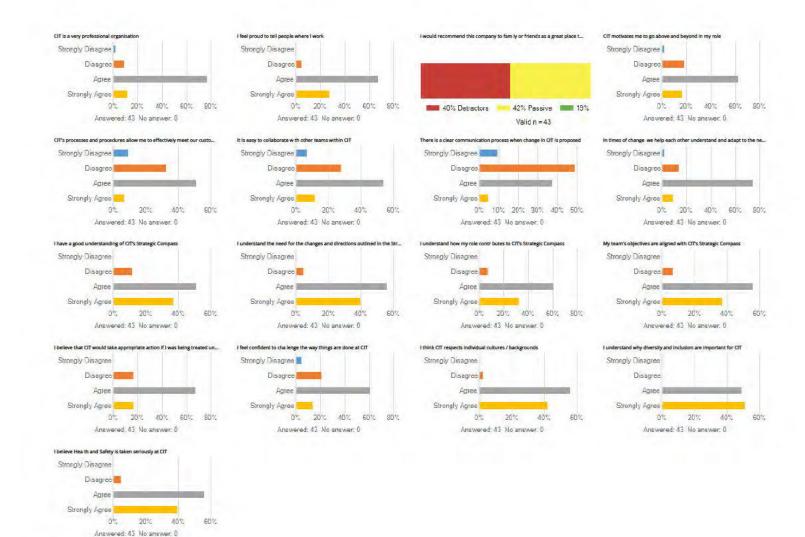

# CIT is a very professional organisation

| Answer choice     | Responses | Percent |
|-------------------|-----------|---------|
| Strongly Disagree | I         |         |
| Disagree          |           |         |
| Agree             |           |         |
| Strongly Agree    |           |         |
| Total             |           |         |
|                   |           |         |

## I feel proud to tell people where I work

| Answer choice   | _   |      |          |          | Deemenas  | Davaant |
|-----------------|-----|------|----------|----------|-----------|---------|
|                 | -   |      |          |          | Responses | Percent |
| Strongly Disagr | ree |      |          |          |           |         |
| Disagree        |     |      |          |          | <u>L</u>  |         |
| Agree           |     |      |          |          |           |         |
| Strongly Agree  |     |      |          |          | <b>I</b>  |         |
| Total           |     |      |          |          |           |         |
|                 |     |      |          |          |           |         |
| Min             | Max | Mean | Variance | Standard | Total n   | Valid n |

I would recommend this company to family or friends as a great place to work

| Answer choice | Responses | Percent |
|---------------|-----------|---------|
|               |           |         |
|               |           |         |
|               |           |         |
| 1             |           |         |
|               |           |         |
|               |           |         |
|               |           |         |
| Detractors    |           |         |
|               |           |         |
|               |           |         |
| assive        |           |         |
|               |           |         |
| 0             |           |         |
| Promoters     |           |         |
| otal          |           |         |
| NPS .         |           |         |

## CIT motivates me to go above and beyond in my role

| Answer choice     | Responses | Percent |
|-------------------|-----------|---------|
| Strongly Disagree | I         |         |
| Disagree          | I         |         |
| Agree             |           |         |
| Strongly Agree    |           |         |
| Total             |           |         |
|                   |           |         |

#### CIT's processes and procedures allow me to effectively meet our customers' needs

| Min | Max | Mean | Variance | Standard deviation | Total n | Valid n |
|-----|-----|------|----------|--------------------|---------|---------|
|     |     |      |          |                    |         |         |

#### It is easy to collaborate with other teams within CIT

| Answer choice   | е   |      |          |                    | Responses | Percent |
|-----------------|-----|------|----------|--------------------|-----------|---------|
| Strongly Disagr | ree |      |          |                    |           |         |
| Disagree        |     |      |          |                    |           |         |
| Agree           |     |      |          |                    |           |         |
| Strongly Agree  |     |      |          |                    | I         |         |
| Total           |     |      |          |                    |           |         |
|                 |     |      |          |                    |           |         |
| Min             | Max | Mean | Variance | Standard deviation | Total n   | Valid n |
|                 |     |      |          |                    |           |         |

## There is a clear communication process when change in CIT is proposed

| Answer choice   | е   |      |          |                    | Responses | Percent |
|-----------------|-----|------|----------|--------------------|-----------|---------|
| Strongly Disagr | ree |      |          |                    |           |         |
| Disagree        |     |      |          |                    |           |         |
| Agree           |     |      |          |                    |           |         |
| Strongly Agree  |     |      |          |                    |           |         |
| Total           |     |      |          |                    |           |         |
|                 |     |      |          |                    |           |         |
| Min             | Max | Mean | Variance | Standard deviation | Total n   | Valid n |
|                 |     |      |          |                    |           |         |

In times of change, we help each other understand and adapt to the new ways of working

| Answer choice   | е   |      |          |                    | Responses | Percen  |
|-----------------|-----|------|----------|--------------------|-----------|---------|
| Strongly Disagr | ree |      |          |                    |           |         |
| Disagree        |     |      |          |                    |           |         |
| Agree           |     |      |          |                    |           |         |
| Strongly Agree  |     |      |          |                    |           |         |
| Total           |     |      |          |                    |           |         |
|                 |     |      |          |                    |           |         |
| Min             | Max | Mean | Variance | Standard deviation | Total n   | Valid n |
|                 |     |      |          |                    |           |         |

## I have a good understanding of CIT's Strategic Compass

| Answer choice    |     |      |          |                       | Responses | Percer  |
|------------------|-----|------|----------|-----------------------|-----------|---------|
| Strongly Disagre | e   |      |          |                       |           |         |
| Disagree         |     |      |          |                       |           |         |
| Agree            |     |      |          |                       |           |         |
| Strongly Agree   |     |      |          |                       | I         |         |
| Total            |     |      |          |                       |           |         |
| Min              | Max | Mean | Variance | Standard<br>deviation | Total n   | Valid n |

## I understand the need for the changes and directions outlined in the Strategic Compass

| Answer choice   | e   |      |          |                    | Responses | Percent |
|-----------------|-----|------|----------|--------------------|-----------|---------|
| Strongly Disagr | ree |      |          |                    | I         |         |
| Disagree        |     |      |          |                    |           |         |
| Agree           |     |      |          |                    |           |         |
| Strongly Agree  |     |      |          |                    |           |         |
| Total           |     |      |          |                    |           |         |
|                 |     |      |          |                    |           |         |
| Min             | Max | Mean | Variance | Standard deviation | Total n   | Valid n |
| 1               |     |      |          |                    |           |         |

## I understand how my role contributes to CIT's Strategic Compass

| Answer choice     | Responses | Percent |
|-------------------|-----------|---------|
| Strongly Disagree |           |         |
| Disagree          |           |         |
| Agree             |           |         |
| Strongly Agree    |           |         |
| Total             |           |         |
|                   |           |         |

## My team's objectives are aligned with CIT's Strategic Compass

| Answer choice     | Responses | Percent |
|-------------------|-----------|---------|
| Strongly Disagree |           |         |
| Disagree          |           |         |
| Agree             |           |         |
| Strongly Agree    |           |         |
| Total             |           |         |

I believe that CIT would take appropriate action if I was being treated unfairly in the workplace

|                   | _         | _       |
|-------------------|-----------|---------|
| Answer choice     | Responses | Percent |
| Strongly Disagree |           |         |
| Disagree          | •         |         |
| Agree             |           |         |
| Strongly Agree    |           |         |
| Total             |           |         |
|                   |           |         |
|                   |           |         |

## I feel confident to challenge the way things are done at CIT

| Answer choice     | Responses | Percent |
|-------------------|-----------|---------|
| Strongly Disagree | I         |         |
| Disagree          |           |         |
| Agree             |           |         |
| Strongly Agree    | I         |         |
| Total             |           |         |
|                   |           |         |
|                   |           |         |

## I think CIT respects individual cultures / backgrounds

| Answer choice     | Responses | Percent |
|-------------------|-----------|---------|
| Strongly Disagree |           |         |
| Disagree          |           |         |
| Agree             |           |         |
| Strongly Agree    |           |         |
| Total             |           |         |
|                   |           |         |
|                   | Standard  |         |

## I understand why diversity and inclusion are important for CIT

| Answer choice   | <b>;</b> |      |          |                    | Responses | Percent |
|-----------------|----------|------|----------|--------------------|-----------|---------|
| Strongly Disagr | ee       |      |          |                    |           |         |
| Disagree        |          |      |          |                    |           |         |
| Agree           |          |      |          |                    |           |         |
| Strongly Agree  |          |      |          |                    |           |         |
| Total           |          |      |          |                    |           |         |
|                 |          |      |          |                    |           |         |
| Min             | Max      | Mean | Variance | Standard deviation | Total n   | Valid n |

## I believe Health and Safety is taken seriously at CIT

| Answer choice  | e   |      |          |                    | Responses   | Percent  |
|----------------|-----|------|----------|--------------------|-------------|----------|
| Strongly Disag |     |      |          |                    | . Kooponooo | . 5.6611 |
| Disagree       |     |      |          |                    |             |          |
| Agree          |     |      |          |                    |             |          |
| Strongly Agree |     |      |          |                    | I           |          |
| Total          |     |      |          |                    |             |          |
|                |     |      |          |                    |             |          |
| Min            | Max | Mean | Variance | Standard deviation | Total n     | Valid n  |