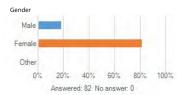

#### Gender

| Answer choice | <b>)</b> |      |          |                    | Responses | Percent |
|---------------|----------|------|----------|--------------------|-----------|---------|
| Male          |          |      |          |                    | I         |         |
| Female        |          |      |          |                    |           |         |
| Other         |          |      |          |                    |           |         |
| Total         |          |      |          |                    |           |         |
|               |          |      |          |                    |           |         |
| Min           | Max      | Mean | Variance | Standard deviation | Total n   | Valid n |
| I             | I        |      |          |                    |           |         |

### Tenure

| Answer choice | Responses | Percent |
|---------------|-----------|---------|
| < 1 year      | I         |         |
| 1-3 years     | I         |         |
| 4-5 years     | I         |         |
| 6-9 years     | I         |         |
| 10-20 years   |           |         |
| >20 years     | I         |         |
| Total         |           |         |

### **Staff Category**

| Answer choice |     |      |          |                    | Responses | Percen  |
|---------------|-----|------|----------|--------------------|-----------|---------|
| General       |     |      |          |                    |           |         |
| Teacher       |     |      |          |                    |           |         |
| Total         |     |      |          |                    |           |         |
|               |     |      |          |                    |           |         |
| Min           | Max | Mean | Variance | Standard deviation | Total n   | Valid n |
|               |     |      |          |                    |           |         |

## **Employment Status**

| Answer choice   | е      |      |          |                       | Responses | Percent |
|-----------------|--------|------|----------|-----------------------|-----------|---------|
| Casual          |        |      |          |                       |           |         |
| Full-time Perma | anent  |      |          |                       |           |         |
| Full-time Temp  | orary  |      |          |                       |           |         |
| Part-time Perm  | nanent |      |          |                       |           |         |
| Part-time Temp  | oorary |      |          |                       |           |         |
| Total           |        |      |          |                       |           |         |
| Min             | Max    | Mean | Variance | Standard<br>deviation | Total n   | Valid n |
| -               |        |      |          |                       |           | •       |