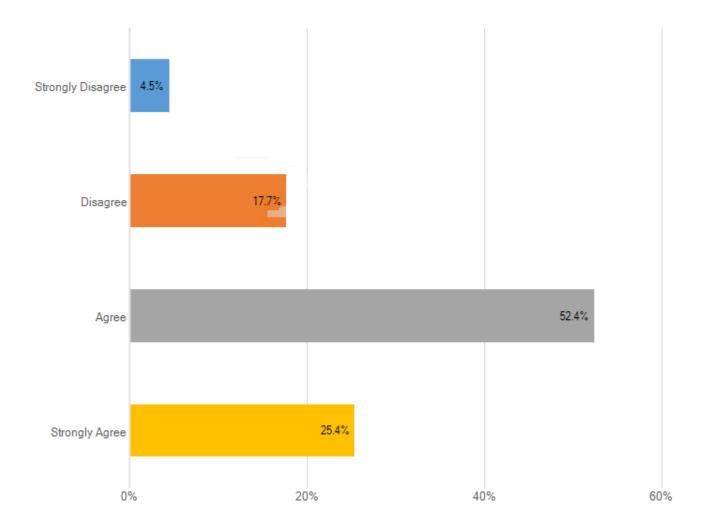

## I have the training I need to be successful in my role

| Answer choice   | <b>;</b> |      |          |                    | Responses | Percent |
|-----------------|----------|------|----------|--------------------|-----------|---------|
| Strongly Disagr | ee       |      |          |                    |           |         |
| Disagree        |          |      |          |                    |           |         |
| Agree           |          |      |          |                    |           |         |
| Strongly Agree  |          |      |          |                    |           |         |
| Total           |          |      |          |                    |           |         |
|                 |          |      |          |                    |           |         |
| Min             | Max      | Mean | Variance | Standard deviation | Total n   | Valid n |