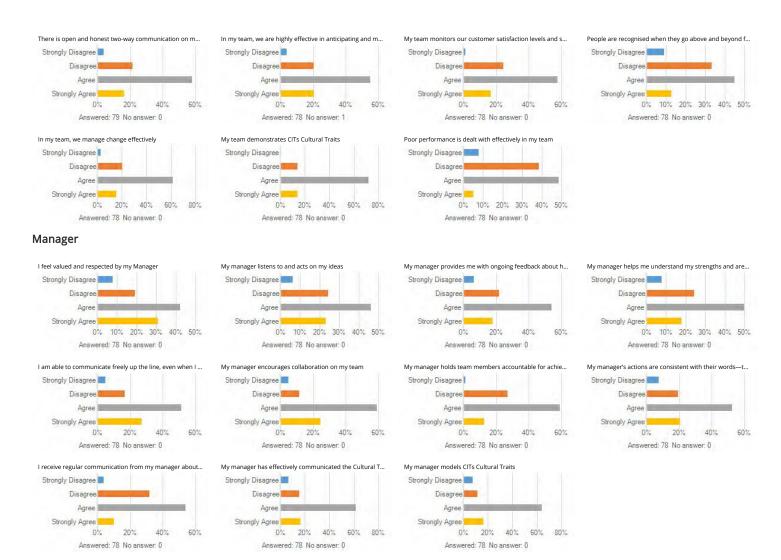

### There is open and honest two-way communication on my team

| Answer choice     | Responses | Percent |
|-------------------|-----------|---------|
| Strongly Disagree | I         |         |
| Disagree          |           |         |
| Agree             |           |         |
| Strongly Agree    |           |         |
| Total             |           |         |
|                   |           |         |

In my team, we are highly effective in anticipating and meeting changing customer needs

| Answer choice     | Responses | Percent |
|-------------------|-----------|---------|
| Strongly Disagree |           |         |
| Disagree          |           |         |
| Agree             |           |         |
| Strongly Agree    |           |         |
| Total             |           |         |
|                   |           |         |

#### My team monitors our customer satisfaction levels and seeks ways to improve them

#### People are recognised when they go above and beyond for customers on my team

| Min | Max | Mean | Variance | Standard deviation | Total n | Valid n |
|-----|-----|------|----------|--------------------|---------|---------|
|     |     |      |          |                    |         |         |

#### In my team, we manage change effectively

| Answer choice   | е   |      |          |                    | Responses | Percent |
|-----------------|-----|------|----------|--------------------|-----------|---------|
| Strongly Disagr | ree |      |          |                    |           |         |
| Disagree        |     |      |          |                    |           |         |
| Agree           |     |      |          |                    |           |         |
| Strongly Agree  |     |      |          |                    | I         |         |
| Total           |     |      |          |                    |           |         |
|                 |     |      |          |                    |           |         |
| Min             | Max | Mean | Variance | Standard deviation | Total n   | Valid n |
| •               |     |      |          |                    |           |         |

## My team demonstrates CITs Cultural Traits

| Answer choice     | Responses | Percent |
|-------------------|-----------|---------|
| Strongly Disagree | · ·       |         |
| Disagree          | Ī         |         |
| Agree             |           |         |
| Strongly Agree    | I         |         |
| Total             |           |         |
|                   |           |         |

#### Poor performance is dealt with effectively in my team

| Answer choice     | Responses | Percent |
|-------------------|-----------|---------|
| Strongly Disagree |           |         |
| Disagree          |           |         |
| Agree             |           |         |
| Strongly Agree    |           |         |
| Total             |           |         |

## I feel valued and respected by my Manager

| Answer choice     | Responses | Percent |
|-------------------|-----------|---------|
| Strongly Disagree |           |         |
| Disagree          |           |         |
| Agree             |           |         |
| Strongly Agree    |           |         |
| Total             |           |         |
|                   |           |         |
|                   |           |         |

## My manager listens to and acts on my ideas

| Answer choice   | •   |      |          |                    | Responses | Percent |
|-----------------|-----|------|----------|--------------------|-----------|---------|
| Strongly Disagr | ee  |      |          |                    |           |         |
| Disagree        |     |      |          |                    |           |         |
| Agree           |     |      |          |                    |           |         |
| Strongly Agree  |     |      |          |                    |           |         |
| Total           |     |      |          |                    |           |         |
|                 |     |      |          |                    |           |         |
| Min             | Max | Mean | Variance | Standard deviation | Total n   | Valid n |

## My manager provides me with ongoing feedback about how I am going

| Answer choice   | е   |      |          |                    | Responses | Percen  |
|-----------------|-----|------|----------|--------------------|-----------|---------|
| Strongly Disagr | ree |      |          |                    |           |         |
| Disagree        |     |      |          |                    |           |         |
| Agree           |     |      |          |                    |           |         |
| Strongly Agree  |     |      |          |                    |           |         |
| Total           |     |      |          |                    |           |         |
|                 |     |      |          |                    |           |         |
| Min             | Max | Mean | Variance | Standard deviation | Total n   | Valid n |
|                 |     |      |          |                    |           |         |

## My manager helps me understand my strengths and areas for development

| Answer choice   | e   |      |          |                    | Responses | Percent |
|-----------------|-----|------|----------|--------------------|-----------|---------|
| Strongly Disagr | ee  |      |          |                    |           |         |
| Disagree        |     |      |          |                    |           |         |
| Agree           |     |      |          |                    |           |         |
| Strongly Agree  |     |      |          |                    |           |         |
| Total           |     |      |          |                    |           |         |
|                 |     |      |          |                    |           |         |
| Min             | Max | Mean | Variance | Standard deviation | Total n   | Valid n |
|                 | I   |      |          |                    |           |         |

I am able to communicate freely up the line, even when I am communicating bad news

| Allswer Choice  | <del>,</del> |      |          |                    | Responses | reice   |
|-----------------|--------------|------|----------|--------------------|-----------|---------|
| Strongly Disagr | ee           |      |          |                    |           |         |
| Disagree        |              |      |          |                    |           |         |
| Agree           |              |      |          |                    |           |         |
| Strongly Agree  |              |      |          |                    |           |         |
| Total           |              |      |          |                    |           |         |
|                 |              |      |          |                    |           |         |
| Min             | Max          | Mean | Variance | Standard deviation | Total n   | Valid n |
|                 |              |      |          |                    |           |         |

## My manager encourages collaboration on my team

| Answer choice     | Responses | Percent |
|-------------------|-----------|---------|
| Strongly Disagree |           |         |
| Disagree          |           |         |
| Agree             |           |         |
| Strongly Agree    | I         |         |
| Total             |           |         |
|                   |           |         |

#### My manager holds team members accountable for achieving their objectives

| Answer choice    |     |      |          |                    | Responses | Percent |
|------------------|-----|------|----------|--------------------|-----------|---------|
| Strongly Disagre | ее  |      |          |                    |           |         |
| Disagree         |     |      |          |                    |           |         |
| Agree            |     |      |          |                    |           |         |
| Strongly Agree   |     |      |          |                    |           |         |
| Total            |     |      |          |                    |           |         |
|                  |     |      |          |                    |           |         |
| Min              | Max | Mean | Variance | Standard deviation | Total n   | Valid n |

My manager's actions are consistent with their words—they practice what they preach

| Min             | Max | Mean | Variance | Standard<br>deviation | Total n   | Valid n |
|-----------------|-----|------|----------|-----------------------|-----------|---------|
| Total           |     |      |          |                       |           |         |
| Strongly Agree  |     |      |          |                       | I         |         |
| Agree           |     |      |          |                       |           |         |
| Disagree        |     |      |          |                       |           |         |
| Strongly Disagr | ee  |      |          |                       |           |         |
| Answer choice   | •   |      |          |                       | Responses | Percent |

#### I receive regular communication from my manager about what is happening at CIT

| Min | Max | Mean | Variance | Standard deviation | Total n | Valid n |
|-----|-----|------|----------|--------------------|---------|---------|
| I   |     |      |          |                    |         |         |

#### My manager has effectively communicated the Cultural Traits

| Answer choice   | е   |      |          |                    | Responses | Percent |
|-----------------|-----|------|----------|--------------------|-----------|---------|
| Strongly Disagr | ree |      |          |                    |           |         |
| Disagree        |     |      |          |                    |           |         |
| Agree           |     |      |          |                    |           |         |
| Strongly Agree  |     |      |          |                    |           |         |
| Total           |     |      |          |                    |           |         |
|                 |     |      |          |                    |           |         |
| Min             | Max | Mean | Variance | Standard deviation | Total n   | Valid n |
|                 |     |      |          |                    |           |         |

## My manager models CITs Cultural Traits

| Answer choice     | Responses | Percent |
|-------------------|-----------|---------|
| Strongly Disagree | I         |         |
| Disagree          | I         |         |
| Agree             |           |         |
| Strongly Agree    | I         |         |
| Total             |           |         |
|                   |           |         |