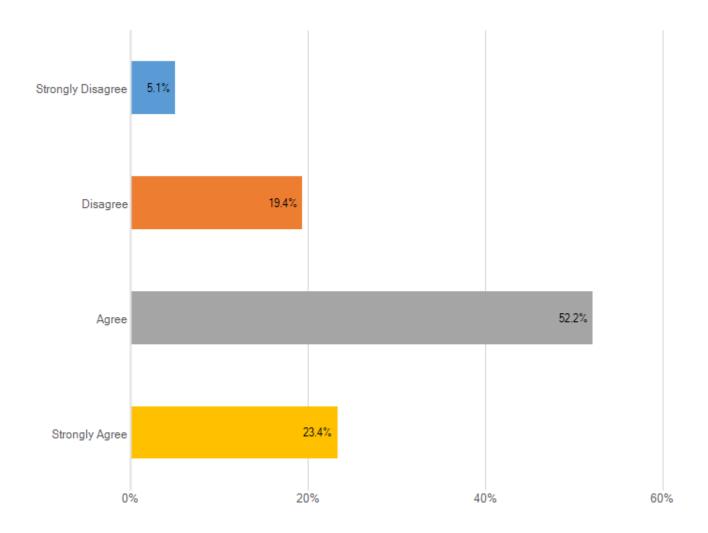

Agree \_\_\_

40%

60%

20%

Answered: 82 No answer: 0

Agree

20%

Answered: 82 No answer: 0