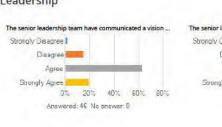

ree |

0% 20%

Answered: 29 No answer: 0

40%

Strongly Agree





# Leadership





What keeps you working at CIT? (Maximum 100 words)

If you could change one thing about CIT, what would it be... Do you have any other comments or questions? (Maximu...

## Demographics

#### Department



















20%

Answered: 80 No answer: 0



Strongly Agree

Answered: 80 No answer: 0

0% 10% 20% 30%

Answered: 80 No answer: 0

40% 50%

Strongly Agree

40%

Answered: 80 No answer: 0









What keeps you working at CIT? (Maximum 100 words)

Answered: 83 No answer: 0

Answered: 83 No answer: 0

If you could change one thing about CIT, what would it be... Do you have any other comments or questions? (Maximu...

Answered: 83 No answer: 0

Answered: 83 No answer: 0















Organisation













What keeps you working at CIT? (Maximum 100 words)

If you could change one thing about CIT, what would it be... Do you have any other comments or questions? (Maximu...























What keeps you working at CIT? (Maximum 100 words)

If you could change one thing about CIT, what would it be... Do you have any other comments or questions? (Maximu...

# Demographics

Department













# Leadership





What keeps you working at CIT? (Maximum 100 words)

If you could change one thing about CIT, what would it be... Do you have any other comments or questions? (Maximu...









Agree |

20%

Answered: 43 No answer: 0

Strongly Agree

0%

20%

Answered: 43 No answer: 0

Strongly Agree



Agree |

0%

20%

Answered: 43 No answer: 0

Strongly Agree

20%

Answered: 43 No