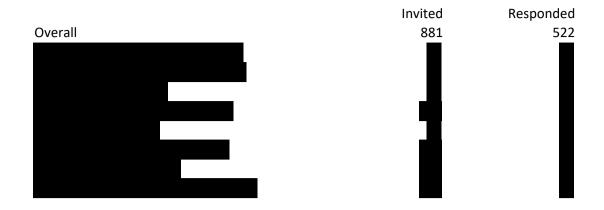

**College/Division Response Rates** 

|         | Invited | Responded | Participation Rate |
|---------|---------|-----------|--------------------|
| Overall | 931     | 544       | 58.4%              |

## SURVEY METHODOLOGY

The CIT 2019 Staff Engagement Survey was conducted from 8 – 29 October 2019.

927 CIT staff were invited to participate in the survey. A total of 544 staff participated in the survey, a response rate of 59% of staff. This is double the minimum sample size required for statistical significance at an organisational level. It is a 4.2% increase in response from the 2017 staff survey (522 respondents).