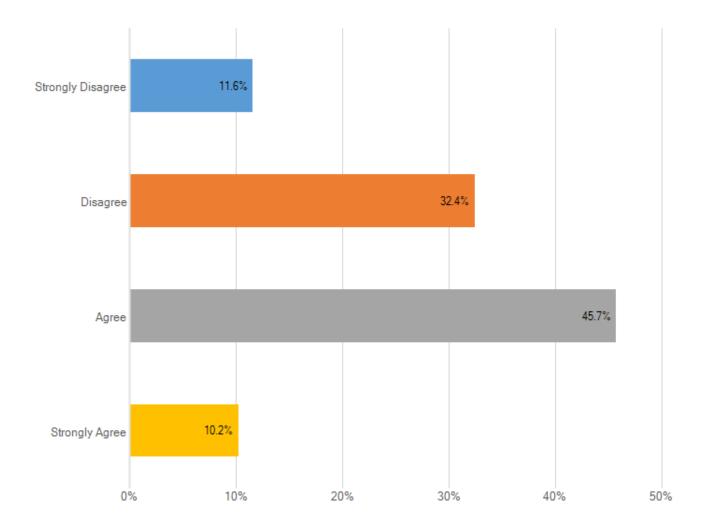

### I have the resources I need to be most effective in my role

| Answer choice     | Responses | Percent |
|-------------------|-----------|---------|
| Strongly Disagree |           |         |
| Disagree          |           |         |
| Agree             |           |         |
| Strongly Agree    |           |         |
| Total             |           |         |
|                   |           |         |
|                   | Ctandard  |         |