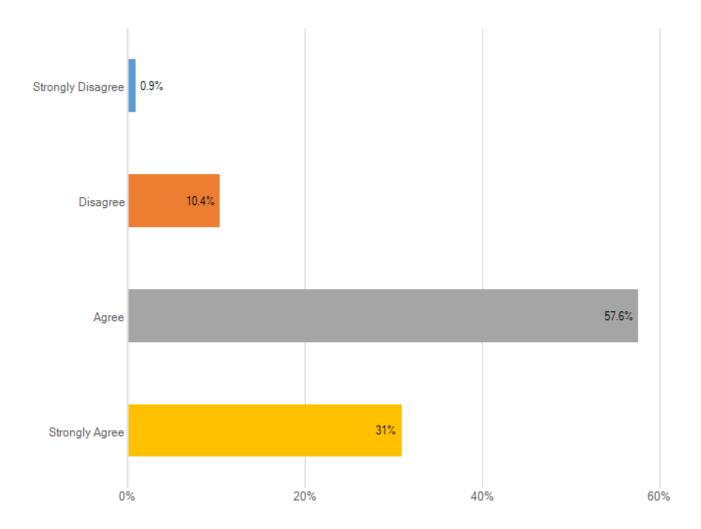

### I have the resources I need to be most effective in my role

| Answer choice     | Responses | Percent |
|-------------------|-----------|---------|
| Strongly Disagree |           |         |
| Disagree          |           |         |
| Agree             |           |         |
| Strongly Agree    |           |         |
| Total             |           |         |
|                   |           |         |
|                   | Ctandard  |         |