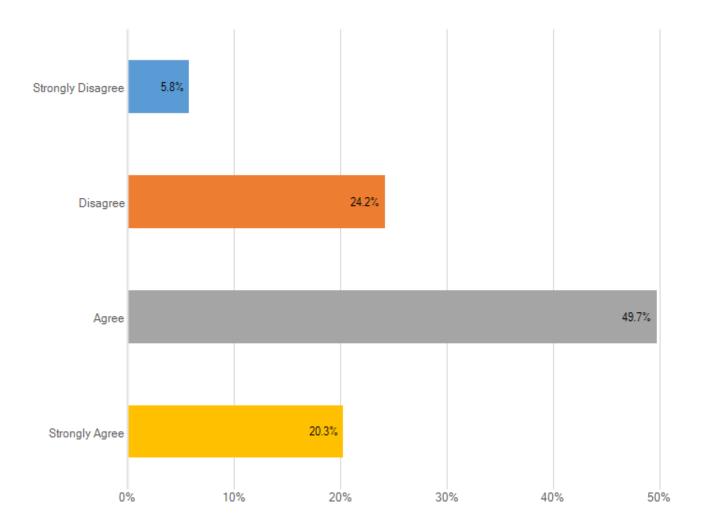

## I feel I have the necessary skills to provide good customer service

| Answer choice   | e   |      |          |                    | Responses | Percent |
|-----------------|-----|------|----------|--------------------|-----------|---------|
| Strongly Disagr | ree |      |          |                    | I         |         |
| Disagree        |     |      |          |                    |           |         |
| Agree           |     |      |          |                    |           |         |
| Strongly Agree  |     |      |          |                    |           |         |
| Total           |     |      |          |                    |           |         |
|                 |     |      |          |                    |           |         |
| Min             | Max | Mean | Variance | Standard deviation | Total n   | Valid n |
| I               | I   |      |          |                    |           |         |