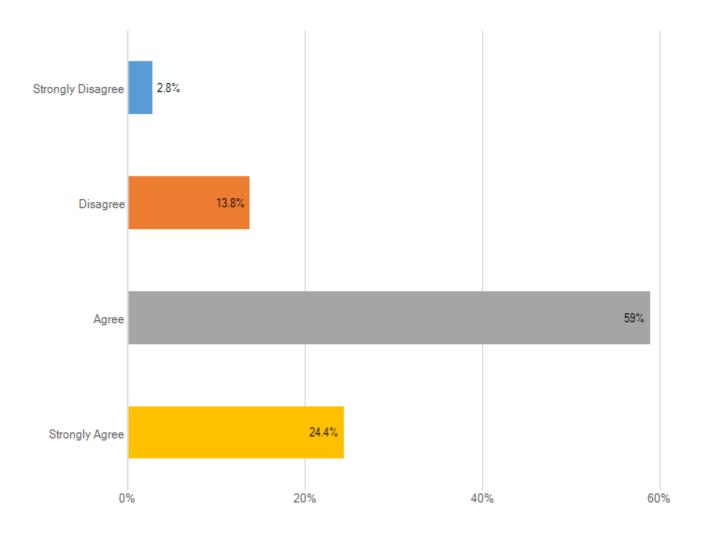

I would recommend this company to family or friends as a great place to work

| Answer choice | Responses | Percent |
|---------------|-----------|---------|
|               |           |         |
|               |           |         |
|               |           |         |
| 1             |           |         |
|               |           |         |
|               |           |         |
|               |           |         |
| Detractors    |           |         |
|               |           |         |
|               |           |         |
| assive        |           |         |
|               |           |         |
| 0             |           |         |
| Promoters     |           |         |
| otal          |           |         |
| NPS .         |           |         |