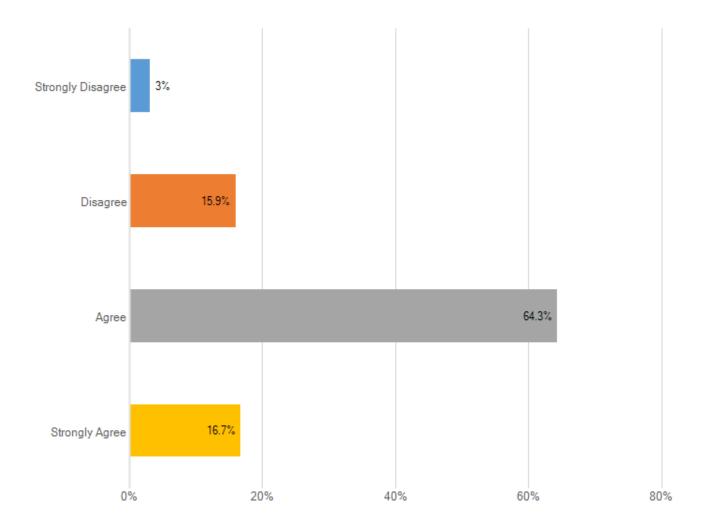

## I have the authority I need to do my job effectively

| Answer choice     | Responses | Percent |
|-------------------|-----------|---------|
| Strongly Disagree |           |         |
| Disagree          |           |         |
| Agree             |           |         |
| Strongly Agree    |           |         |
| Total             |           |         |
|                   |           |         |
|                   | Standard  |         |