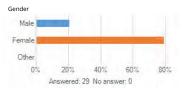

#### Gender

| Answer choice | <b>)</b> |      |          |                    | Responses | Percent |
|---------------|----------|------|----------|--------------------|-----------|---------|
| Male          |          |      |          |                    | I         |         |
| Female        |          |      |          |                    |           |         |
| Other         |          |      |          |                    |           |         |
| Total         |          |      |          |                    |           |         |
|               |          |      |          |                    |           |         |
| Min           | Max      | Mean | Variance | Standard deviation | Total n   | Valid n |
| I             | I        |      |          |                    |           |         |