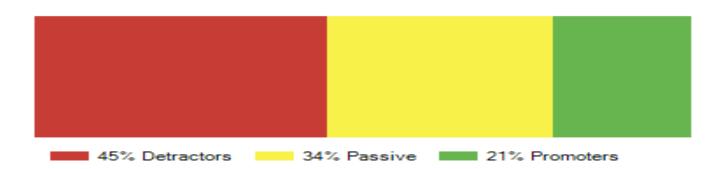

I would recommend this company to family or friends as a great place to work

| Answer choice | Responses | Percent |
|---------------|-----------|---------|
|               |           |         |
|               |           |         |
|               |           |         |
| 1             |           |         |
|               |           |         |
|               |           |         |
|               |           |         |
| Detractors    |           |         |
|               |           |         |
|               |           |         |
| assive        |           |         |
|               |           |         |
| 0             |           |         |
| Promoters     |           |         |
| otal          |           |         |
| NPS .         |           |         |