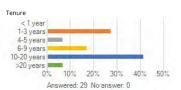

### Tenure

| Answer choice | Responses | Percent |
|---------------|-----------|---------|
| < 1 year      | I         |         |
| 1-3 years     | I         |         |
| 4-5 years     | I         |         |
| 6-9 years     | I         |         |
| 10-20 years   |           |         |
| >20 years     | I         |         |
| Total         |           |         |