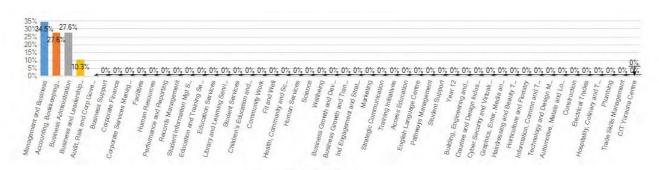

#### 3. What keeps you working at CIT? (Maximum 100 words)

4. If you could change one thing about CIT, what would it be? (Maximum 100 words)

# work(158)students(156)team(79)

working(77) enjoy(70) people(65) teaching(56) love(55)

If you could change one thing about CIT, what would it be? (Maximum 100 words)

# staff(141) work(61) teachers(56) students(52)

## Do you have any other comments or questions? (Maximum 150 words)

stan(106)