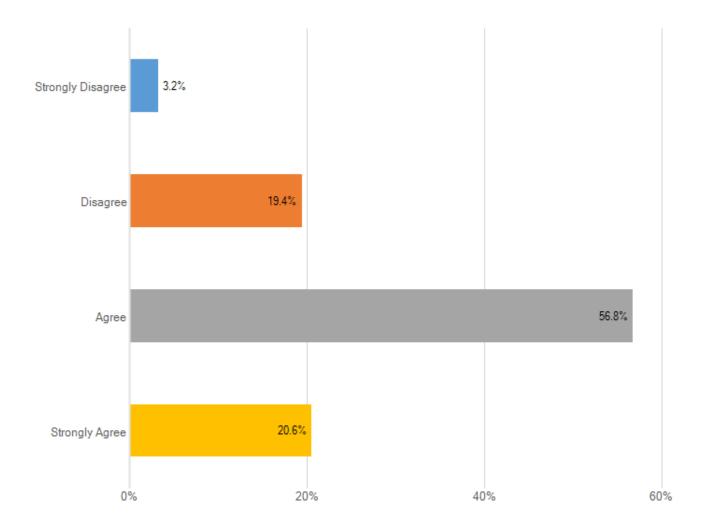

## I have the training I need to be successful in my role

| Answer choice   | <b>;</b> |      |          |                    | Responses | Percent |
|-----------------|----------|------|----------|--------------------|-----------|---------|
| Strongly Disagr | ee       |      |          |                    |           |         |
| Disagree        |          |      |          |                    |           |         |
| Agree           |          |      |          |                    |           |         |
| Strongly Agree  |          |      |          |                    |           |         |
| Total           |          |      |          |                    |           |         |
|                 |          |      |          |                    |           |         |
| Min             | Max      | Mean | Variance | Standard deviation | Total n   | Valid n |