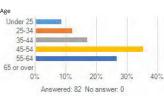

### Age

| Answer choice | Responses | Percent |
|---------------|-----------|---------|
| Under 25      |           |         |
| 25-34         |           |         |
| 35-44         |           |         |
| 45-54         | I         |         |
| 55-64         |           |         |
| 65 or over    |           |         |
| Total         |           |         |