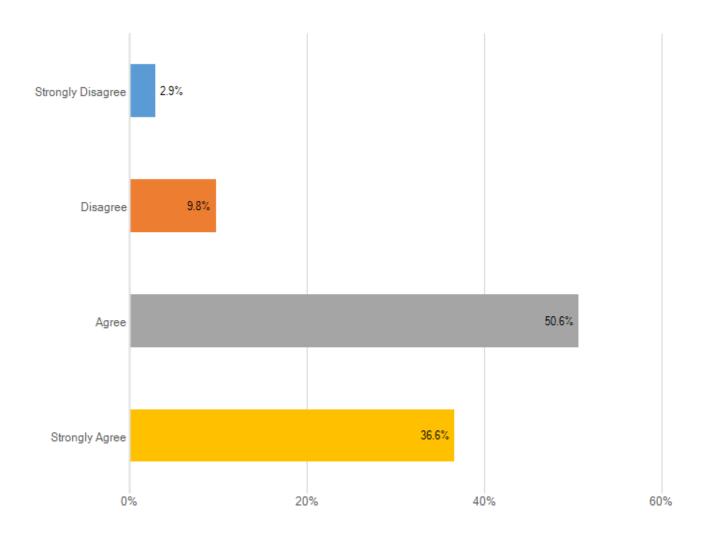

#### I have a clear understanding of my job responsibilities and what is expected of me