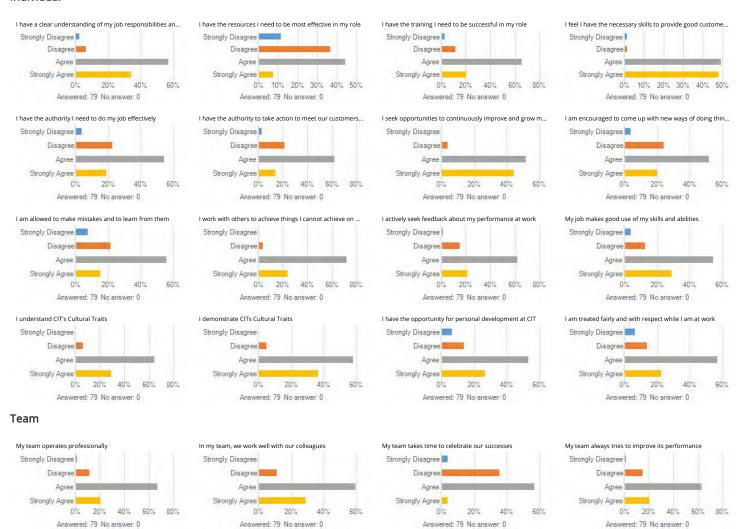

#### I have a clear understanding of my job responsibilities and what is expected of me

### I have the resources I need to be most effective in my role

| Answer choice     | Responses | Percent |
|-------------------|-----------|---------|
| Strongly Disagree |           |         |
| Disagree          |           |         |
| Agree             |           |         |
| Strongly Agree    |           |         |
| Total             |           |         |
|                   |           |         |
|                   | Ctandard  |         |

## I have the training I need to be successful in my role

| Answer choice   | <b>;</b> |      |          |                    | Responses | Percent |
|-----------------|----------|------|----------|--------------------|-----------|---------|
| Strongly Disagr | ee       |      |          |                    |           |         |
| Disagree        |          |      |          |                    |           |         |
| Agree           |          |      |          |                    |           |         |
| Strongly Agree  |          |      |          |                    |           |         |
| Total           |          |      |          |                    |           |         |
|                 |          |      |          |                    |           |         |
| Min             | Max      | Mean | Variance | Standard deviation | Total n   | Valid n |

## I feel I have the necessary skills to provide good customer service

| Answer choice   | e   |      |          |                    | Responses | Percent |
|-----------------|-----|------|----------|--------------------|-----------|---------|
| Strongly Disagr | ree |      |          |                    | I         |         |
| Disagree        |     |      |          |                    |           |         |
| Agree           |     |      |          |                    |           |         |
| Strongly Agree  |     |      |          |                    |           |         |
| Total           |     |      |          |                    |           |         |
|                 |     |      |          |                    |           |         |
| Min             | Max | Mean | Variance | Standard deviation | Total n   | Valid n |
| I               | I   |      |          |                    |           |         |

## I have the authority I need to do my job effectively

| Answer choice     | Responses | Percent |
|-------------------|-----------|---------|
| Strongly Disagree |           |         |
| Disagree          |           |         |
| Agree             |           |         |
| Strongly Agree    |           |         |
| Total             |           |         |
|                   |           |         |
|                   | Standard  |         |

### I have the authority to take action to meet our customers' needs

| Answer choice   | )   |      |          |                    | Responses | Percent |
|-----------------|-----|------|----------|--------------------|-----------|---------|
| Strongly Disagr | ee  |      |          |                    |           |         |
| Disagree        |     |      |          |                    |           |         |
| Agree           |     |      |          |                    |           |         |
| Strongly Agree  |     |      |          |                    |           |         |
| Total           |     |      |          |                    |           |         |
|                 |     |      |          |                    |           |         |
| Min             | Max | Mean | Variance | Standard deviation | Total n   | Valid n |

## I seek opportunities to continuously improve and grow my capability

| Answer choice   | •   |      |          |          | Pagnangag | Percent |
|-----------------|-----|------|----------|----------|-----------|---------|
|                 |     |      |          |          | Responses | Percent |
| Strongly Disagr | ree |      |          |          |           |         |
| Disagree        |     |      |          |          | <u>I</u>  |         |
| Agree           |     |      |          |          |           |         |
| Strongly Agree  |     |      |          |          |           |         |
| Total           |     |      |          |          |           |         |
|                 |     |      |          |          |           |         |
| Min             | Max | Mean | Variance | Standard | Total n   | Valid n |

## I am encouraged to come up with new ways of doing things in my role

| Answer choice     | Responses | Percent |
|-------------------|-----------|---------|
| Strongly Disagree | I         |         |
| Disagree          |           |         |
| Agree             |           |         |
| Strongly Agree    |           |         |
| Total             |           |         |

#### I am allowed to make mistakes and to learn from them

| Min            | May | Maan | Variance | Standard | Total     | Valid n |
|----------------|-----|------|----------|----------|-----------|---------|
| Total          |     |      |          |          |           |         |
| Strongly Agree | •   |      |          |          | I         |         |
| Agree          |     |      |          |          |           |         |
| Disagree       |     |      |          |          |           |         |
| Strongly Disag | ree |      |          |          |           |         |
| Answer choice  | е   |      |          |          | Responses | Percen  |
|                |     |      |          |          |           |         |

## I work with others to achieve things I cannot achieve on my own

| Answer choice   | е   |      |          |                    | Responses | Percen  |
|-----------------|-----|------|----------|--------------------|-----------|---------|
| Strongly Disagr | ree |      |          |                    |           |         |
| Disagree        |     |      |          |                    |           |         |
| Agree           |     |      |          |                    |           |         |
| Strongly Agree  |     |      |          |                    |           |         |
| Total           |     |      |          |                    |           |         |
|                 |     |      |          |                    |           |         |
| Min             | Max | Mean | Variance | Standard deviation | Total n   | Valid n |
| •               |     |      |          |                    |           | _       |

## I actively seek feedback about my performance at work

| Answer choice   | e   |      |          |                    | Responses | Percent |
|-----------------|-----|------|----------|--------------------|-----------|---------|
| Strongly Disagr | ree |      |          |                    |           |         |
| Disagree        |     |      |          |                    |           |         |
| Agree           |     |      |          |                    |           |         |
| Strongly Agree  |     |      |          |                    |           |         |
| Total           |     |      |          |                    |           |         |
|                 |     |      |          |                    |           |         |
| Min             | Max | Mean | Variance | Standard deviation | Total n   | Valid n |
|                 |     |      |          |                    |           |         |

## My job makes good use of my skills and abilities

| Answer choice    |     |      |          |                       | Responses | Perce   |
|------------------|-----|------|----------|-----------------------|-----------|---------|
| Strongly Disagre | е   |      |          |                       |           |         |
| Disagree         |     |      |          |                       |           |         |
| Agree            |     |      |          |                       |           |         |
| Strongly Agree   |     |      |          |                       |           |         |
| Fotal            |     |      |          |                       |           |         |
| Min              | Max | Mean | Variance | Standard<br>deviation | Total n   | Valid n |

#### I understand CIT's Cultural Traits

| Answer choice     | Responses | Percent |
|-------------------|-----------|---------|
| Strongly Disagree |           |         |
| Disagree          |           |         |
| Agree             |           |         |
| Strongly Agree    |           |         |
| Total             |           |         |
|                   |           |         |
|                   |           |         |

#### I demonstrate CITs Cultural Traits

|                   | Responses | Percent |
|-------------------|-----------|---------|
| Strongly Disagree |           |         |
| Disagree          |           |         |
| Agree             |           |         |
| Strongly Agree    |           |         |
| Total             |           |         |

## I have the opportunity for personal development at CIT

| Responses | Percent   |
|-----------|-----------|
|           |           |
|           |           |
|           |           |
|           |           |
|           |           |
|           | Responses |

## I am treated fairly and with respect while I am at work

| Answer choic   | •   |      |          |          | Posnonsos | Percent  |
|----------------|-----|------|----------|----------|-----------|----------|
|                | -   |      |          |          | Responses | reiceilt |
| Strongly Disag | iee |      |          |          | <u> </u>  |          |
| Disagree       |     |      |          |          | <u>i</u>  |          |
| Agree          |     |      |          |          |           |          |
| Strongly Agree |     |      |          |          | <u>_</u>  |          |
| Total          |     |      |          |          |           |          |
|                |     |      |          |          |           |          |
| Min            | Max | Mean | Variance | Standard | Total n   | Valid n  |

## My team operates professionally

| Answer choice     | Responses | Percent |
|-------------------|-----------|---------|
| Strongly Disagree | I         |         |
| Disagree          | I         |         |
| Agree             |           |         |
| Strongly Agree    |           |         |
| Total             |           |         |
|                   |           |         |
|                   | Standard  |         |

### In my team, we work well with our colleagues

| Answer choice     | Responses | Percent |
|-------------------|-----------|---------|
| Strongly Disagree |           |         |
| Disagree          |           |         |
| Agree             |           |         |
| Strongly Agree    |           |         |
| Total             |           |         |

### My team takes time to celebrate our successes

| Answer choice   | е   |      |          |                    | Responses | Percent |
|-----------------|-----|------|----------|--------------------|-----------|---------|
| Strongly Disagr | ree |      |          |                    |           |         |
| Disagree        |     |      |          |                    |           |         |
| Agree           |     |      |          |                    |           |         |
| Strongly Agree  |     |      |          |                    |           |         |
| Total           |     |      |          |                    |           |         |
|                 |     |      |          |                    |           |         |
| Min             | Max | Mean | Variance | Standard deviation | Total n   | Valid n |
|                 |     |      |          |                    |           |         |

## My team always tries to improve its performance

| Answer choice   | 9   |      |          |                       | Responses | Percent |
|-----------------|-----|------|----------|-----------------------|-----------|---------|
| Strongly Disagr | ree |      |          |                       |           |         |
| Disagree        |     |      |          |                       |           |         |
| Agree           |     |      |          |                       |           |         |
| Strongly Agree  |     |      |          |                       |           |         |
| Total           |     |      |          |                       |           |         |
|                 |     |      |          |                       |           |         |
| Min             | Max | Mean | Variance | Standard<br>deviation | Total n   | Valid n |