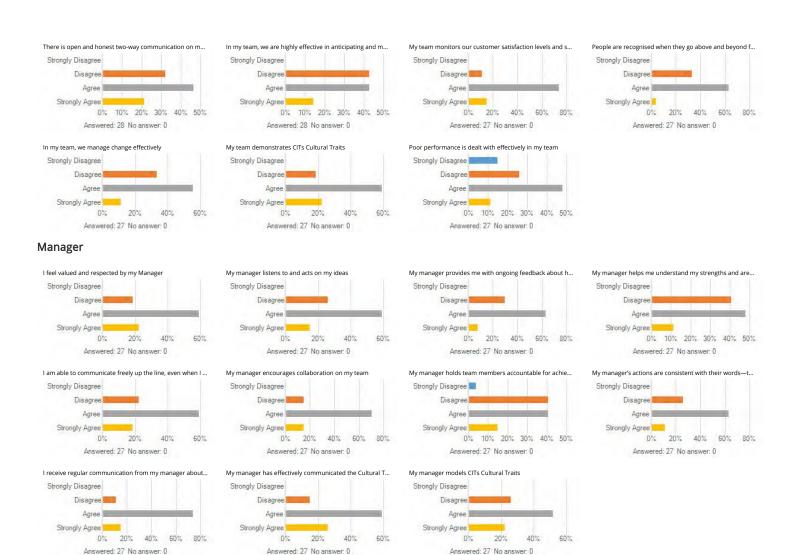

### There is open and honest two-way communication on my team

| Answer choice     | Responses | Percent |
|-------------------|-----------|---------|
| Strongly Disagree | I         |         |
| Disagree          |           |         |
| Agree             |           |         |
| Strongly Agree    |           |         |
| Total             |           |         |
|                   |           |         |

In my team, we are highly effective in anticipating and meeting changing customer needs

| Answer choice     | Responses | Percent |
|-------------------|-----------|---------|
| Strongly Disagree |           |         |
| Disagree          |           |         |
| Agree             |           |         |
| Strongly Agree    |           |         |
| Total             |           |         |
|                   |           |         |

#### My team monitors our customer satisfaction levels and seeks ways to improve them

#### People are recognised when they go above and beyond for customers on my team

| Min | Max | Mean | Variance | Standard deviation | Total n | Valid n |
|-----|-----|------|----------|--------------------|---------|---------|
|     |     |      |          |                    |         |         |

#### In my team, we manage change effectively

| Answer choice   | е   |      |          |                    | Responses | Percent |
|-----------------|-----|------|----------|--------------------|-----------|---------|
| Strongly Disagr | ree |      |          |                    |           |         |
| Disagree        |     |      |          |                    |           |         |
| Agree           |     |      |          |                    |           |         |
| Strongly Agree  |     |      |          |                    | I         |         |
| Total           |     |      |          |                    |           |         |
|                 |     |      |          |                    |           |         |
| Min             | Max | Mean | Variance | Standard deviation | Total n   | Valid n |
| •               |     |      |          |                    |           |         |

## My team demonstrates CITs Cultural Traits

| Answer choice     | Responses | Percent |
|-------------------|-----------|---------|
| Strongly Disagree | · ·       |         |
| Disagree          | Ī         |         |
| Agree             |           |         |
| Strongly Agree    | I         |         |
| Total             |           |         |
|                   |           |         |

#### Poor performance is dealt with effectively in my team

| Answer choice     | Responses | Percent |
|-------------------|-----------|---------|
| Strongly Disagree |           |         |
| Disagree          |           |         |
| Agree             |           |         |
| Strongly Agree    |           |         |
| Total             |           |         |

## I feel valued and respected by my Manager

| Answer choice     | Responses | Percent |
|-------------------|-----------|---------|
| Strongly Disagree |           |         |
| Disagree          |           |         |
| Agree             |           |         |
| Strongly Agree    |           |         |
| Total             |           |         |
|                   |           |         |
|                   |           |         |

## My manager listens to and acts on my ideas

| Answer choice   | •   |      |          |                    | Responses | Percent |
|-----------------|-----|------|----------|--------------------|-----------|---------|
| Strongly Disagr | ee  |      |          |                    |           |         |
| Disagree        |     |      |          |                    |           |         |
| Agree           |     |      |          |                    |           |         |
| Strongly Agree  |     |      |          |                    |           |         |
| Total           |     |      |          |                    |           |         |
|                 |     |      |          |                    |           |         |
| Min             | Max | Mean | Variance | Standard deviation | Total n   | Valid n |

## My manager provides me with ongoing feedback about how I am going

| Answer choice   | е   |      |          |                    | Responses | Percen  |
|-----------------|-----|------|----------|--------------------|-----------|---------|
| Strongly Disagr | ree |      |          |                    |           |         |
| Disagree        |     |      |          |                    |           |         |
| Agree           |     |      |          |                    |           |         |
| Strongly Agree  |     |      |          |                    |           |         |
| Total           |     |      |          |                    |           |         |
|                 |     |      |          |                    |           |         |
| Min             | Max | Mean | Variance | Standard deviation | Total n   | Valid n |
|                 |     |      |          |                    |           |         |

## My manager helps me understand my strengths and areas for development

| Answer choice   | e   |      |          |                    | Responses | Percent |
|-----------------|-----|------|----------|--------------------|-----------|---------|
| Strongly Disagr | ee  |      |          |                    |           |         |
| Disagree        |     |      |          |                    |           |         |
| Agree           |     |      |          |                    |           |         |
| Strongly Agree  |     |      |          |                    |           |         |
| Total           |     |      |          |                    |           |         |
|                 |     |      |          |                    |           |         |
| Min             | Max | Mean | Variance | Standard deviation | Total n   | Valid n |
|                 | I   |      |          |                    |           |         |

I am able to communicate freely up the line, even when I am communicating bad news

| Allswer Choice  | <del>,</del> |      |          |                    | Responses | reice   |
|-----------------|--------------|------|----------|--------------------|-----------|---------|
| Strongly Disagr | ee           |      |          |                    |           |         |
| Disagree        |              |      |          |                    |           |         |
| Agree           |              |      |          |                    |           |         |
| Strongly Agree  |              |      |          |                    |           |         |
| Total           |              |      |          |                    |           |         |
|                 |              |      |          |                    |           |         |
| Min             | Max          | Mean | Variance | Standard deviation | Total n   | Valid n |
|                 |              |      |          |                    |           |         |

## My manager encourages collaboration on my team

| Answer choice     | Responses | Percent |
|-------------------|-----------|---------|
| Strongly Disagree |           |         |
| Disagree          |           |         |
| Agree             |           |         |
| Strongly Agree    | I         |         |
| Total             |           |         |
|                   |           |         |

#### My manager holds team members accountable for achieving their objectives

| Answer choice    |     |      |          |                    | Responses | Percent |
|------------------|-----|------|----------|--------------------|-----------|---------|
| Strongly Disagre | ее  |      |          |                    |           |         |
| Disagree         |     |      |          |                    |           |         |
| Agree            |     |      |          |                    |           |         |
| Strongly Agree   |     |      |          |                    |           |         |
| Total            |     |      |          |                    |           |         |
|                  |     |      |          |                    |           |         |
| Min              | Max | Mean | Variance | Standard deviation | Total n   | Valid n |

My manager's actions are consistent with their words—they practice what they preach

| Min             | Max | Mean | Variance | Standard<br>deviation | Total n   | Valid n |
|-----------------|-----|------|----------|-----------------------|-----------|---------|
| Total           |     |      |          |                       |           |         |
| Strongly Agree  |     |      |          |                       | I         |         |
| Agree           |     |      |          |                       |           |         |
| Disagree        |     |      |          |                       |           |         |
| Strongly Disagr | ee  |      |          |                       |           |         |
| Answer choice   | •   |      |          |                       | Responses | Percent |

#### I receive regular communication from my manager about what is happening at CIT

| Min | Max | Mean | Variance | Standard deviation | Total n | Valid n |
|-----|-----|------|----------|--------------------|---------|---------|
| I   |     |      |          |                    |         |         |

#### My manager has effectively communicated the Cultural Traits

| Answer choice   | е   |      |          |                    | Responses | Percent |
|-----------------|-----|------|----------|--------------------|-----------|---------|
| Strongly Disagr | ree |      |          |                    |           |         |
| Disagree        |     |      |          |                    |           |         |
| Agree           |     |      |          |                    |           |         |
| Strongly Agree  |     |      |          |                    |           |         |
| Total           |     |      |          |                    |           |         |
|                 |     |      |          |                    |           |         |
| Min             | Max | Mean | Variance | Standard deviation | Total n   | Valid n |
|                 |     |      |          |                    |           |         |

## My manager models CITs Cultural Traits

| Answer choice     | Responses | Percent |
|-------------------|-----------|---------|
| Strongly Disagree | I         |         |
| Disagree          | I         |         |
| Agree             |           |         |
| Strongly Agree    | I         |         |
| Total             |           |         |
|                   |           |         |