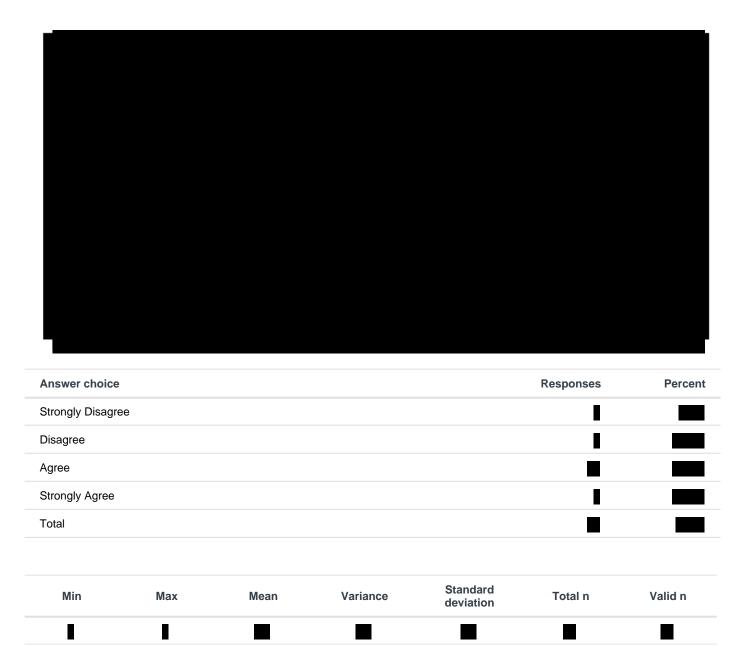

Agree \_\_\_

40%

60%

20%

Answered: 82 No answer: 0

Agree

20%

Answered: 82 No answer: 0

40%

Strongly Agree

Agree .....

0% 10% 20% 30% 40% 50%

Answered: 82 No answer: 0

Strongly Agree

Agree \_\_\_

0% 10% 20% 30% 40% 50%

Answered: 82 No answer: 0

What keeps you working at CIT? (Maximum 100 words)

If you could change one thing about CIT, what would it be... Do you have any other comments or questions? (Maximu...

Agree |

0% 10% 20% 30% 40% 50%