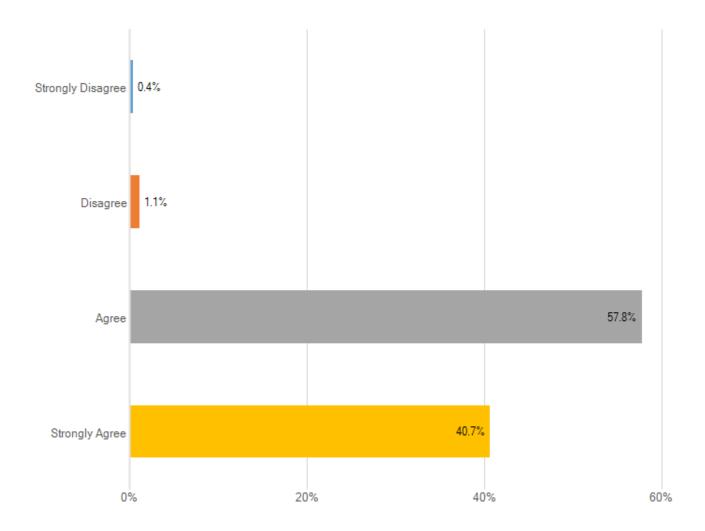

## I feel I have the necessary skills to provide good customer service

| Answer choice   | e   |      |          |                    | Responses | Percent |
|-----------------|-----|------|----------|--------------------|-----------|---------|
| Strongly Disagr | ree |      |          |                    | I         |         |
| Disagree        |     |      |          |                    |           |         |
| Agree           |     |      |          |                    |           |         |
| Strongly Agree  |     |      |          |                    |           |         |
| Total           |     |      |          |                    |           |         |
|                 |     |      |          |                    |           |         |
| Min             | Max | Mean | Variance | Standard deviation | Total n   | Valid n |
| I               | I   |      |          |                    |           |         |