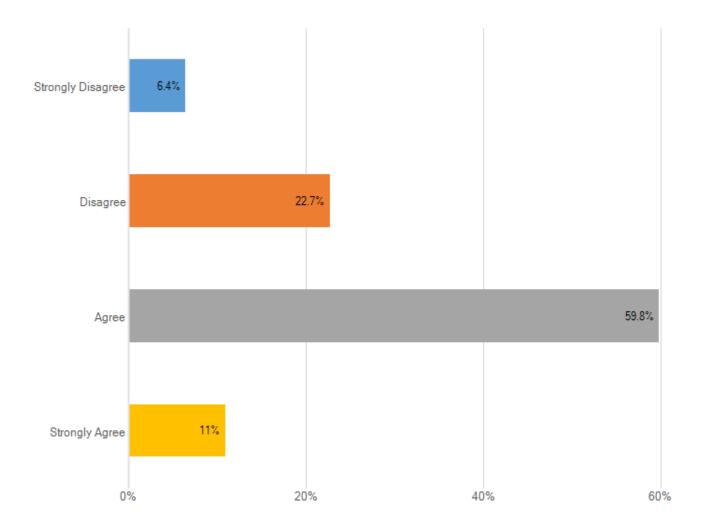

## I feel I have the necessary skills to provide good customer service

| Answer choice   | e   |      |          |                    | Responses | Percent |
|-----------------|-----|------|----------|--------------------|-----------|---------|
| Strongly Disagr | ree |      |          |                    | I         |         |
| Disagree        |     |      |          |                    |           |         |
| Agree           |     |      |          |                    |           |         |
| Strongly Agree  |     |      |          |                    |           |         |
| Total           |     |      |          |                    |           |         |
|                 |     |      |          |                    |           |         |
| Min             | Max | Mean | Variance | Standard deviation | Total n   | Valid n |
| I               | I   |      |          |                    |           |         |