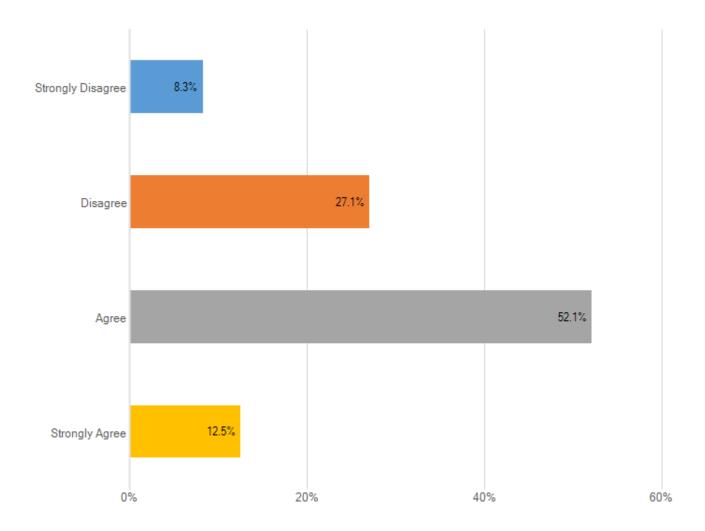

### I have the resources I need to be most effective in my role

| Answer choice     | Responses | Percent |
|-------------------|-----------|---------|
| Strongly Disagree |           |         |
| Disagree          |           |         |
| Agree             |           |         |
| Strongly Agree    |           |         |
| Total             |           |         |
|                   |           |         |
|                   | Ctandard  |         |