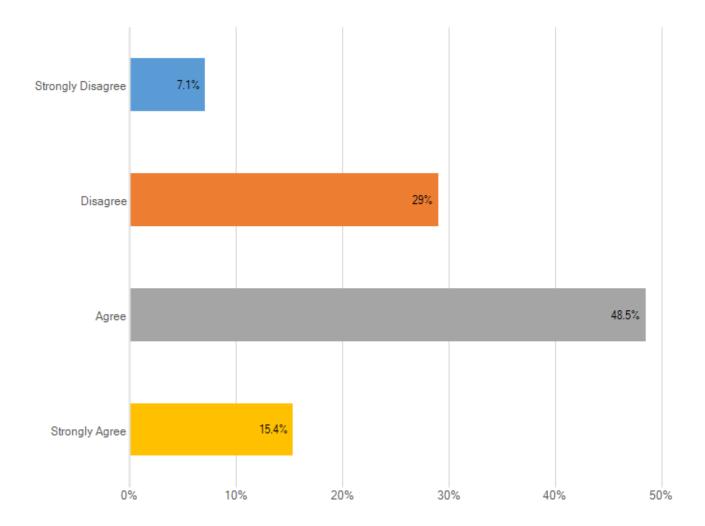

#### I have a clear understanding of my job responsibilities and what is expected of me