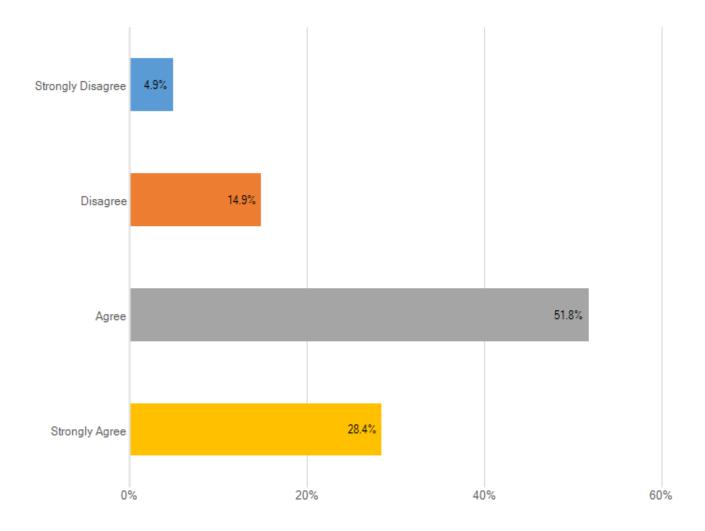

40%

Strongly Agree

Agree .....

0% 10% 20% 30% 40% 50%

Answered: 82 No answer: 0

Strongly Agree

Agree \_\_\_

0% 10% 20% 30% 40% 50%