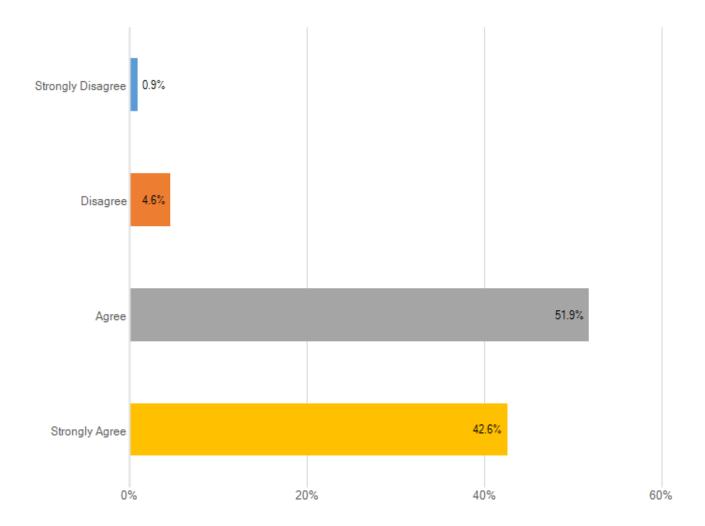

Strongly Agree

0%

20%

Answered: 43 No answer: 0

Strongly Agree

Agree |

0%

20%

Answered: 43 No answer: 0

Strongly Agree

20%

Answered: 43 No answer: 0

Strongly Agree

Organisation

Leadership

What keeps you working at CIT? (Maximum 100 words)