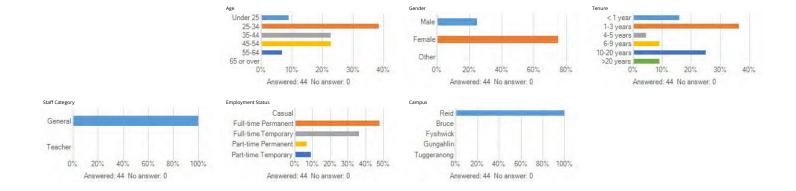

### Age

| Answer choice | Responses | Percent |
|---------------|-----------|---------|
| Under 25      |           |         |
| 25-34         |           |         |
| 35-44         |           |         |
| 45-54         | I         |         |
| 55-64         |           |         |
| 65 or over    |           |         |
| Total         |           |         |

#### Gender

| Answer choice | <b>)</b> |      |          |                    | Responses | Percent |
|---------------|----------|------|----------|--------------------|-----------|---------|
| Male          |          |      |          |                    | I         |         |
| Female        |          |      |          |                    |           |         |
| Other         |          |      |          |                    |           |         |
| Total         |          |      |          |                    |           |         |
|               |          |      |          |                    |           |         |
| Min           | Max      | Mean | Variance | Standard deviation | Total n   | Valid n |
| I             | I        |      |          |                    |           |         |

### Tenure

| Answer choice | Responses | Percent |
|---------------|-----------|---------|
| < 1 year      | I         |         |
| 1-3 years     | I         |         |
| 4-5 years     | I         |         |
| 6-9 years     | I         |         |
| 10-20 years   |           |         |
| >20 years     | I         |         |
| Total         |           |         |

### **Staff Category**

| Answer choice |     |      |          |                    | Responses | Percen  |
|---------------|-----|------|----------|--------------------|-----------|---------|
| General       |     |      |          |                    |           |         |
| Teacher       |     |      |          |                    |           |         |
| Total         |     |      |          |                    |           |         |
|               |     |      |          |                    |           |         |
| Min           | Max | Mean | Variance | Standard deviation | Total n   | Valid n |
|               |     |      |          |                    |           |         |

## **Employment Status**

| Answer choice   | е      |      |          |                       | Responses | Percent |
|-----------------|--------|------|----------|-----------------------|-----------|---------|
| Casual          |        |      |          |                       |           |         |
| Full-time Perma | anent  |      |          |                       |           |         |
| Full-time Temp  | orary  |      |          |                       |           |         |
| Part-time Perm  | nanent |      |          |                       |           |         |
| Part-time Temp  | oorary |      |          |                       |           |         |
| Total           |        |      |          |                       |           |         |
| Min             | Max    | Mean | Variance | Standard<br>deviation | Total n   | Valid n |
| -               |        |      |          |                       |           | •       |

### Campus

| Answer choice | Responses | Percent |
|---------------|-----------|---------|
| Reid          |           |         |
| Bruce         |           |         |
| Fyshwick      | I         |         |
| Gungahlin     |           |         |
| Tuggeranong   |           |         |
| Total         |           |         |