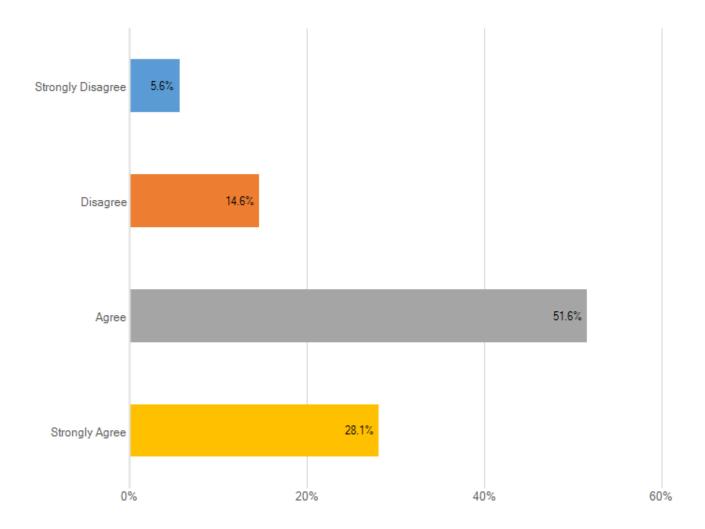

### I have the resources I need to be most effective in my role

| Answer choice     | Responses | Percent |
|-------------------|-----------|---------|
| Strongly Disagree |           |         |
| Disagree          |           |         |
| Agree             |           |         |
| Strongly Agree    |           |         |
| Total             |           |         |
|                   |           |         |
|                   | Ctandard  |         |