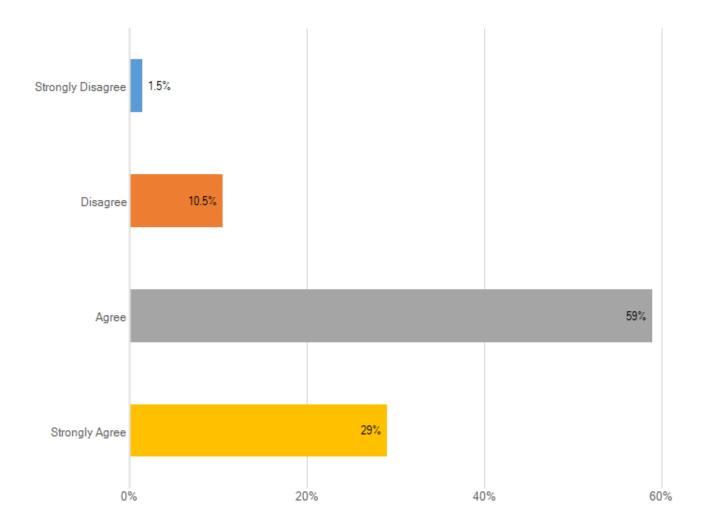

## I have the training I need to be successful in my role

| Answer choice   | <b>;</b> |      |          |                    | Responses | Percent |
|-----------------|----------|------|----------|--------------------|-----------|---------|
| Strongly Disagr | ee       |      |          |                    |           |         |
| Disagree        |          |      |          |                    |           |         |
| Agree           |          |      |          |                    |           |         |
| Strongly Agree  |          |      |          |                    |           |         |
| Total           |          |      |          |                    |           |         |
|                 |          |      |          |                    |           |         |
| Min             | Max      | Mean | Variance | Standard deviation | Total n   | Valid n |