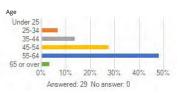

### Age

| Answer choice | Responses | Percent |
|---------------|-----------|---------|
| Under 25      |           |         |
| 25-34         |           |         |
| 35-44         |           |         |
| 45-54         | I         |         |
| 55-64         |           |         |
| 65 or over    |           |         |
| Total         |           |         |