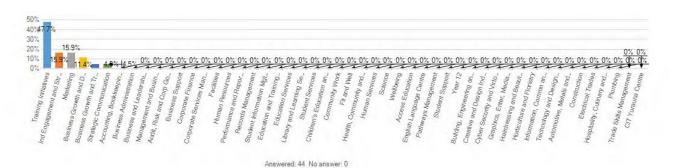

#### 3. What keeps you working at CIT? (Maximum 100 words)

4. If you could change one thing about CIT, what would it be? (Maximum 100 words)

#### Do you have any other comments or questions? (Maximum 150 words)

# work(158)students(156)team(79)

working(77) enjoy(70) people(65) teaching(56) love(55)

If you could change one thing about CIT, what would it be? (Maximum 100 words)

# staff(141) work(61) teachers(56) students(52)

## Do you have any other comments or questions? (Maximum 150 words)

stan(106)