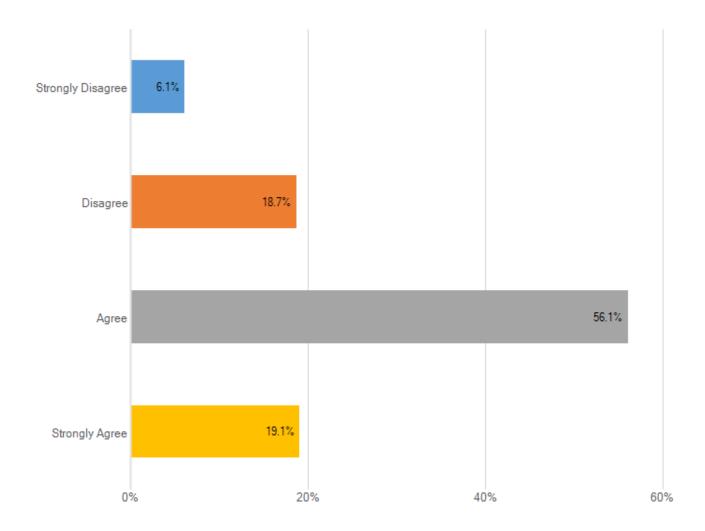

#### I have a clear understanding of my job responsibilities and what is expected of me