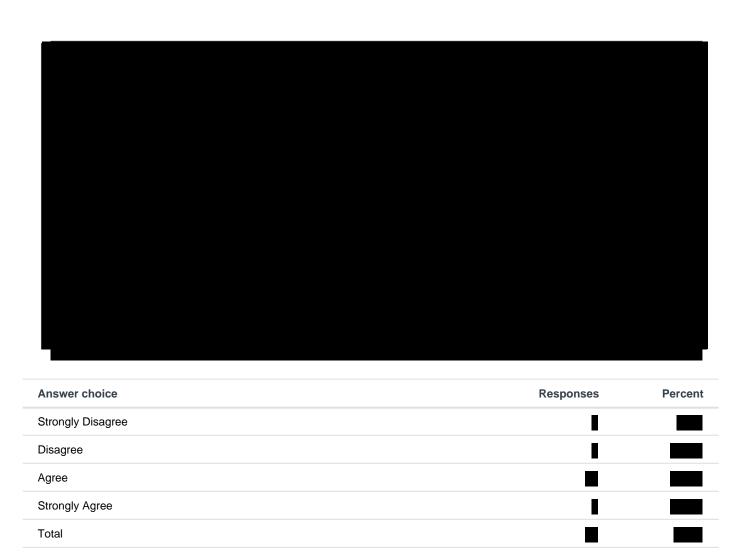

#### I have a clear understanding of my job responsibilities and what is expected of me

### I have the resources I need to be most effective in my role

| Answer choice     | Responses | Percent |
|-------------------|-----------|---------|
| Strongly Disagree |           |         |
| Disagree          |           |         |
| Agree             |           |         |
| Strongly Agree    |           |         |
| Total             |           |         |
|                   |           |         |
|                   | Ctandard  |         |