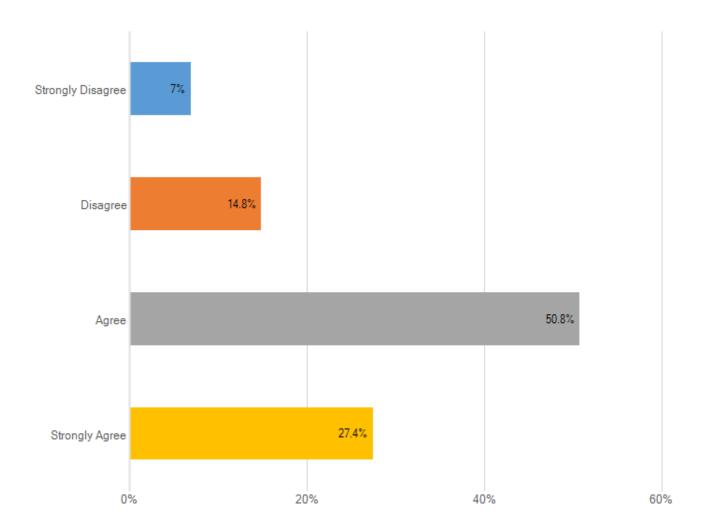

#### I have a clear understanding of my job responsibilities and what is expected of me