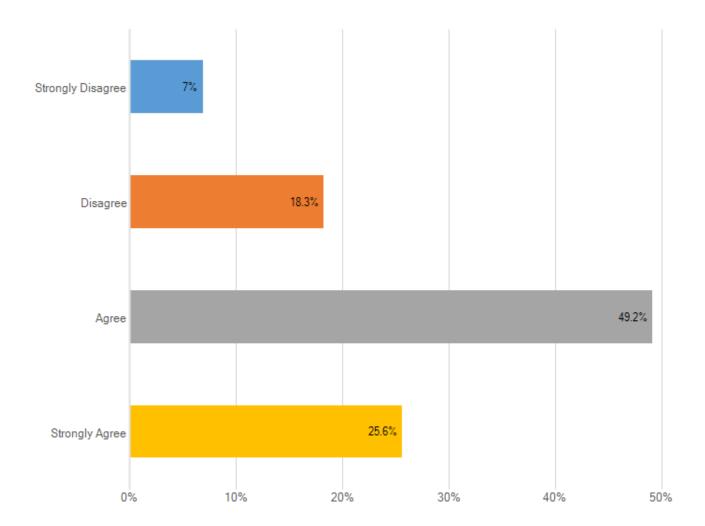

## I feel I have the necessary skills to provide good customer service

| Answer choice   | e   |      |          |                    | Responses | Percent |
|-----------------|-----|------|----------|--------------------|-----------|---------|
| Strongly Disagr | ree |      |          |                    | I         |         |
| Disagree        |     |      |          |                    |           |         |
| Agree           |     |      |          |                    |           |         |
| Strongly Agree  |     |      |          |                    |           |         |
| Total           |     |      |          |                    |           |         |
|                 |     |      |          |                    |           |         |
| Min             | Max | Mean | Variance | Standard deviation | Total n   | Valid n |
| I               | I   |      |          |                    |           |         |