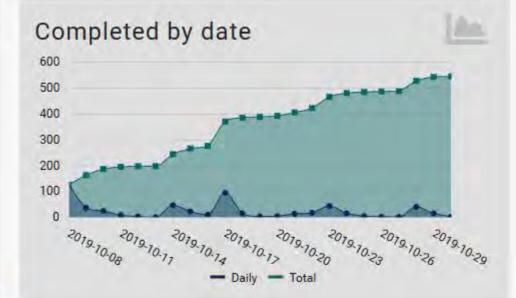

## SURVEY METHODOLOGY

The CIT 2019 Staff Engagement Survey was conducted from 8 – 29 October 2019.

927 CIT staff were invited to participate in the survey. A total of 544 staff participated in the survey, a response rate of 59% of staff. This is double the minimum sample size required for statistical significance at an organisational level. It is a 4.2% increase in response from the 2017 staff survey (522 respondents).