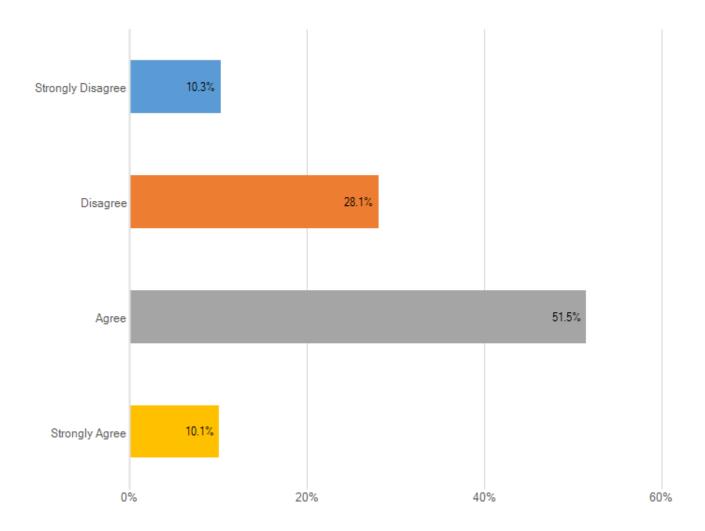

## I feel I have the necessary skills to provide good customer service

| Answer choice   | e   |      |          |                    | Responses | Percent |
|-----------------|-----|------|----------|--------------------|-----------|---------|
| Strongly Disagr | ree |      |          |                    | I         |         |
| Disagree        |     |      |          |                    |           |         |
| Agree           |     |      |          |                    |           |         |
| Strongly Agree  |     |      |          |                    |           |         |
| Total           |     |      |          |                    |           |         |
|                 |     |      |          |                    |           |         |
| Min             | Max | Mean | Variance | Standard deviation | Total n   | Valid n |
| I               | I   |      |          |                    |           |         |