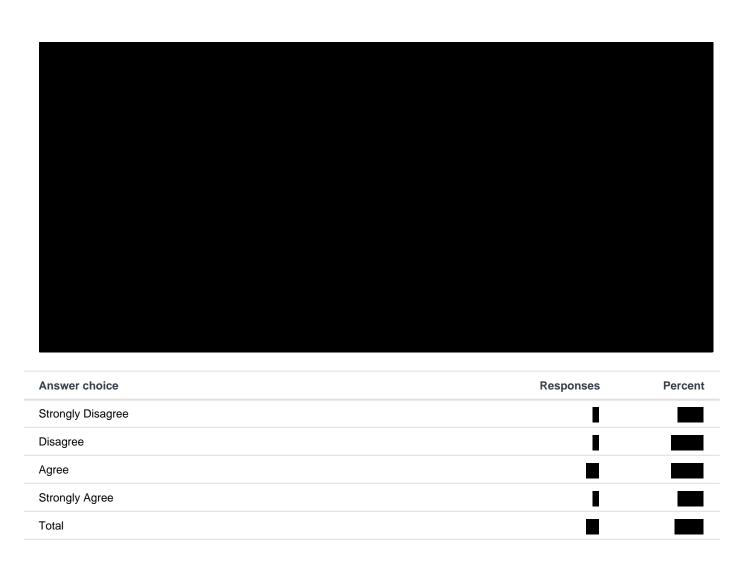

Answered: 28 No answer: 0

Strongly Agree

#### Individual

Agree I

0% 10% 20% 30% 40% 50%

Answered: 29 No answer: 0

Strongly Agree

Agree |

0% 20% 40%

Answered: 29 No answer: 0

Strongly Agree

Agree |

0% 20%

Answered: 29 No answer: 0

40%

Strongly Agree