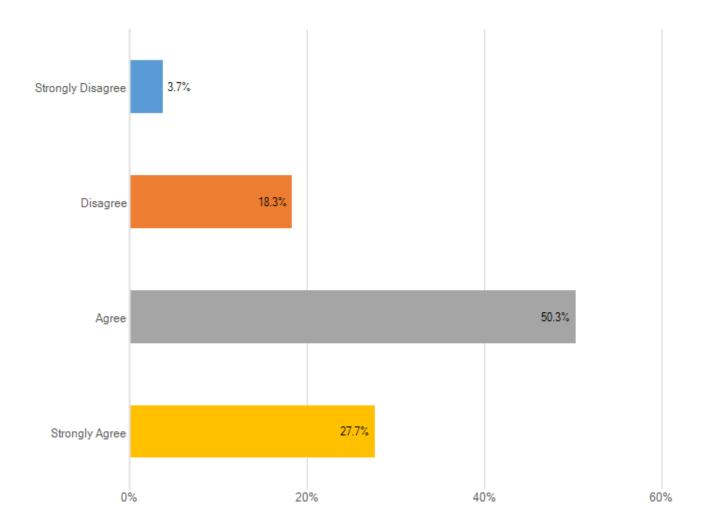

## I feel I have the necessary skills to provide good customer service

| Answer choice   | e   |      |          |                    | Responses | Percent |
|-----------------|-----|------|----------|--------------------|-----------|---------|
| Strongly Disagr | ree |      |          |                    | I         |         |
| Disagree        |     |      |          |                    |           |         |
| Agree           |     |      |          |                    |           |         |
| Strongly Agree  |     |      |          |                    |           |         |
| Total           |     |      |          |                    |           |         |
|                 |     |      |          |                    |           |         |
| Min             | Max | Mean | Variance | Standard deviation | Total n   | Valid n |
| I               | I   |      |          |                    |           |         |