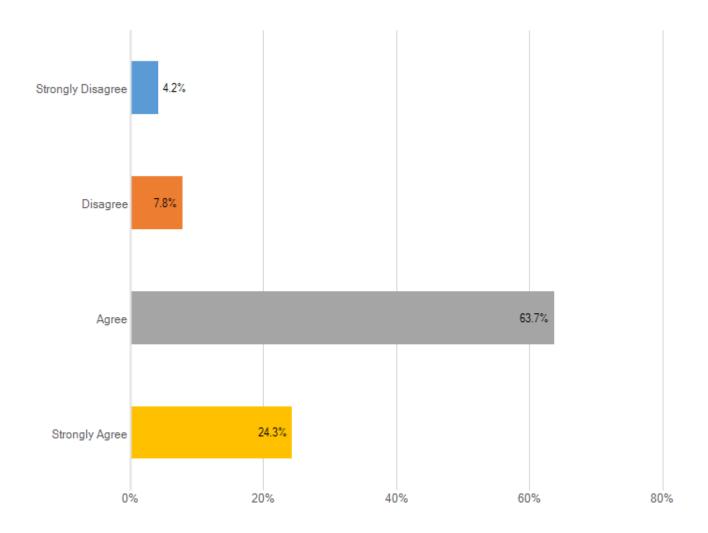

## I have the training I need to be successful in my role

| Answer choice   | <b>;</b> |      |          |                    | Responses | Percent |
|-----------------|----------|------|----------|--------------------|-----------|---------|
| Strongly Disagr | ee       |      |          |                    |           |         |
| Disagree        |          |      |          |                    |           |         |
| Agree           |          |      |          |                    |           |         |
| Strongly Agree  |          |      |          |                    |           |         |
| Total           |          |      |          |                    |           |         |
|                 |          |      |          |                    |           |         |
| Min             | Max      | Mean | Variance | Standard deviation | Total n   | Valid n |