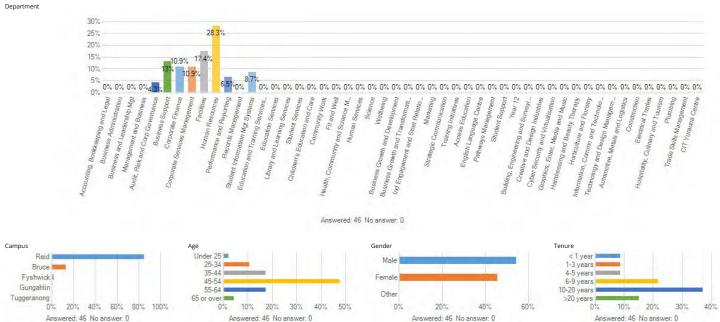

#### Department

20%

Answered: 80 No answer: 0

Strongly Agree

Answered: 80 No answer: 0

0% 10% 20% 30%

Answered: 80 No answer: 0

40% 50%

### Age

| Answer choice | Responses | Percent |
|---------------|-----------|---------|
| Under 25      |           |         |
| 25-34         |           |         |
| 35-44         |           |         |
| 45-54         | I         |         |
| 55-64         |           |         |
| 65 or over    |           |         |
| Total         |           |         |

#### Gender

| Answer choice | <b>)</b> |      |          |                    | Responses | Percent |
|---------------|----------|------|----------|--------------------|-----------|---------|
| Male          |          |      |          |                    | I         |         |
| Female        |          |      |          |                    |           |         |
| Other         |          |      |          |                    |           |         |
| Total         |          |      |          |                    |           |         |
|               |          |      |          |                    |           |         |
| Min           | Max      | Mean | Variance | Standard deviation | Total n   | Valid n |
| I             | I        |      |          |                    |           |         |

### Tenure

| Answer choice | Responses | Percent |
|---------------|-----------|---------|
| < 1 year      | I         |         |
| 1-3 years     | I         |         |
| 4-5 years     | I         |         |
| 6-9 years     | I         |         |
| 10-20 years   |           |         |
| >20 years     | I         |         |
| Total         |           |         |

### Campus

| Answer choice | Responses | Percent |
|---------------|-----------|---------|
| Reid          |           |         |
| Bruce         |           |         |
| Fyshwick      | I         |         |
| Gungahlin     |           |         |
| Tuggeranong   |           |         |
| Total         |           |         |