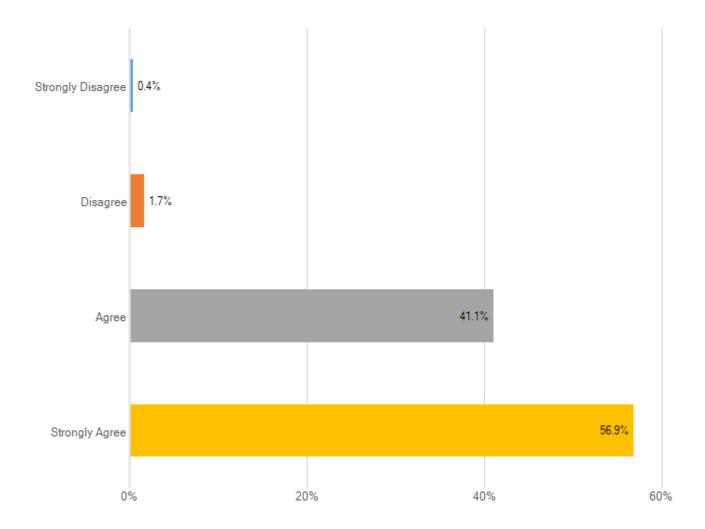

## I feel I have the necessary skills to provide good customer service

| Answer choice   | e   |      |          |                    | Responses | Percent |
|-----------------|-----|------|----------|--------------------|-----------|---------|
| Strongly Disagr | ree |      |          |                    | I         |         |
| Disagree        |     |      |          |                    |           |         |
| Agree           |     |      |          |                    |           |         |
| Strongly Agree  |     |      |          |                    |           |         |
| Total           |     |      |          |                    |           |         |
|                 |     |      |          |                    |           |         |
| Min             | Max | Mean | Variance | Standard deviation | Total n   | Valid n |
| I               | I   |      |          |                    |           |         |