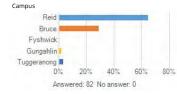

### Campus

| Answer choice | Responses | Percent |
|---------------|-----------|---------|
| Reid          |           |         |
| Bruce         |           |         |
| Fyshwick      | I         |         |
| Gungahlin     |           |         |
| Tuggeranong   |           |         |
| Total         |           |         |