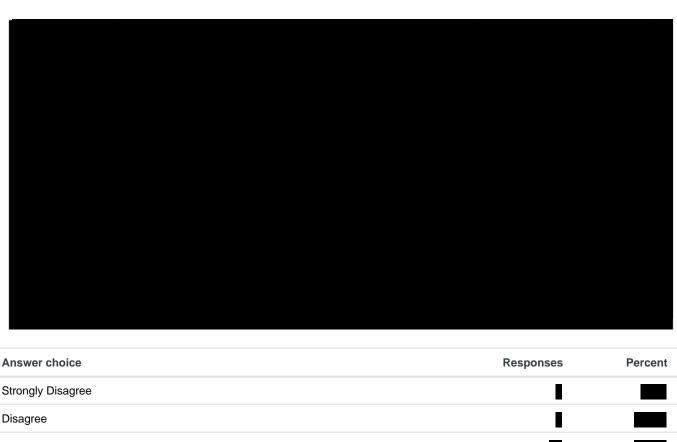

# Leadership

What keeps you working at CIT? (Maximum 100 words)

If you could change one thing about CIT, what would it be... Do you have any other comments or questions? (Maximu...

Agree |

20%

Answered: 43 No answer: 0

Strongly Agree

0%

20%

Answered: 43 No answer: 0

Strongly Agree

Agree |

0%

20%

Answered: 43 No answer: 0

Strongly Agree

20%

Answered: 43 No answer: 0

Strongly Agree

Organisation

Leadership

What keeps you working at CIT? (Maximum 100 words)