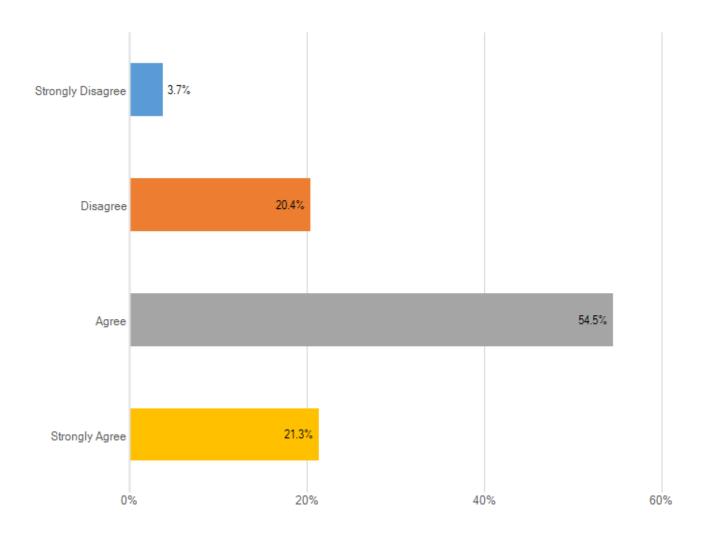

### I have the resources I need to be most effective in my role

| Answer choice     | Responses | Percent |
|-------------------|-----------|---------|
| Strongly Disagree |           |         |
| Disagree          |           |         |
| Agree             |           |         |
| Strongly Agree    |           |         |
| Total             |           |         |
|                   |           |         |
|                   | Ctandard  |         |