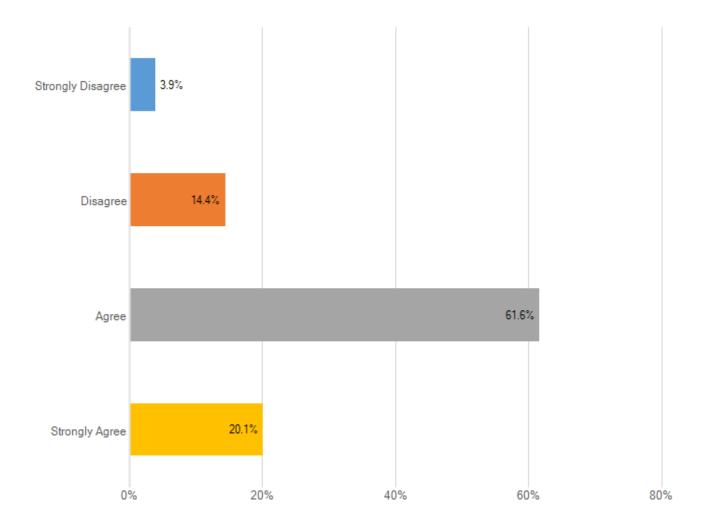

## I have the training I need to be successful in my role

| Answer choice   | <b>;</b> |      |          |                    | Responses | Percent |
|-----------------|----------|------|----------|--------------------|-----------|---------|
| Strongly Disagr | ee       |      |          |                    |           |         |
| Disagree        |          |      |          |                    |           |         |
| Agree           |          |      |          |                    |           |         |
| Strongly Agree  |          |      |          |                    |           |         |
| Total           |          |      |          |                    |           |         |
|                 |          |      |          |                    |           |         |
| Min             | Max      | Mean | Variance | Standard deviation | Total n   | Valid n |