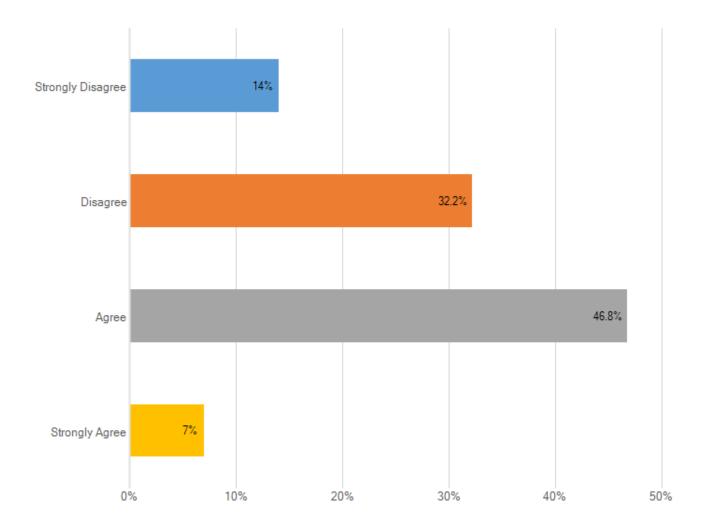

#### I have a clear understanding of my job responsibilities and what is expected of me