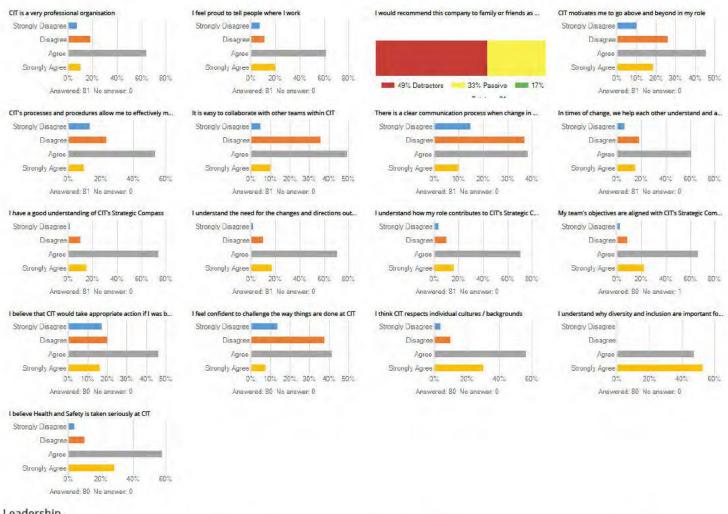

# CIT is a very professional organisation

| Answer choice     | Responses | Percent |
|-------------------|-----------|---------|
| Strongly Disagree | I         |         |
| Disagree          |           |         |
| Agree             |           |         |
| Strongly Agree    |           |         |
| Total             |           |         |
|                   |           |         |

## I feel proud to tell people where I work

| Answer choice   | _   |      |          |          | Deemenas  | Davaant |
|-----------------|-----|------|----------|----------|-----------|---------|
|                 | -   |      |          |          | Responses | Percent |
| Strongly Disagr | ree |      |          |          |           |         |
| Disagree        |     |      |          |          | <u>L</u>  |         |
| Agree           |     |      |          |          |           |         |
| Strongly Agree  |     |      |          |          | <b>I</b>  |         |
| Total           |     |      |          |          |           |         |
|                 |     |      |          |          |           |         |
| Min             | Max | Mean | Variance | Standard | Total n   | Valid n |

I would recommend this company to family or friends as a great place to work

| Answer choice | Responses | Percent |
|---------------|-----------|---------|
|               |           |         |
|               |           |         |
|               |           |         |
| 1             |           |         |
|               |           |         |
|               |           |         |
|               |           |         |
| Detractors    |           |         |
|               |           |         |
|               |           |         |
| assive        |           |         |
|               |           |         |
| 0             |           |         |
| Promoters     |           |         |
| otal          |           |         |
| NPS .         |           |         |

## CIT motivates me to go above and beyond in my role

| Answer choice     | Responses | Percent |
|-------------------|-----------|---------|
| Strongly Disagree | I         |         |
| Disagree          | I         |         |
| Agree             |           |         |
| Strongly Agree    |           |         |
| Total             |           |         |
|                   |           |         |

#### CIT's processes and procedures allow me to effectively meet our customers' needs

| Min | Max | Mean | Variance | Standard deviation | Total n | Valid n |
|-----|-----|------|----------|--------------------|---------|---------|
|     |     |      |          |                    |         |         |

#### It is easy to collaborate with other teams within CIT

| Answer choice   | е   |      |          |                    | Responses | Percent |
|-----------------|-----|------|----------|--------------------|-----------|---------|
| Strongly Disagr | ree |      |          |                    |           |         |
| Disagree        |     |      |          |                    |           |         |
| Agree           |     |      |          |                    |           |         |
| Strongly Agree  |     |      |          |                    | I         |         |
| Total           |     |      |          |                    |           |         |
|                 |     |      |          |                    |           |         |
| Min             | Max | Mean | Variance | Standard deviation | Total n   | Valid n |
|                 |     |      |          |                    |           |         |

## There is a clear communication process when change in CIT is proposed

| Answer choice   | е   |      |          |                    | Responses | Percent |
|-----------------|-----|------|----------|--------------------|-----------|---------|
| Strongly Disagr | ree |      |          |                    |           |         |
| Disagree        |     |      |          |                    |           |         |
| Agree           |     |      |          |                    |           |         |
| Strongly Agree  |     |      |          |                    |           |         |
| Total           |     |      |          |                    |           |         |
|                 |     |      |          |                    |           |         |
| Min             | Max | Mean | Variance | Standard deviation | Total n   | Valid n |
|                 |     |      |          |                    |           |         |

In times of change, we help each other understand and adapt to the new ways of working

| Answer choice   | е   |      |          |                    | Responses | Percen  |
|-----------------|-----|------|----------|--------------------|-----------|---------|
| Strongly Disagr | ree |      |          |                    |           |         |
| Disagree        |     |      |          |                    |           |         |
| Agree           |     |      |          |                    |           |         |
| Strongly Agree  |     |      |          |                    |           |         |
| Total           |     |      |          |                    |           |         |
|                 |     |      |          |                    |           |         |
| Min             | Max | Mean | Variance | Standard deviation | Total n   | Valid n |
|                 |     |      |          |                    |           |         |

## I have a good understanding of CIT's Strategic Compass

| Answer choice    |     |      |          |                       | Responses | Percer  |
|------------------|-----|------|----------|-----------------------|-----------|---------|
| Strongly Disagre | e   |      |          |                       |           |         |
| Disagree         |     |      |          |                       |           |         |
| Agree            |     |      |          |                       |           |         |
| Strongly Agree   |     |      |          |                       | I         |         |
| Total            |     |      |          |                       |           |         |
| Min              | Max | Mean | Variance | Standard<br>deviation | Total n   | Valid n |

## I understand the need for the changes and directions outlined in the Strategic Compass

| Answer choice   | e   |      |          |                    | Responses | Percent |
|-----------------|-----|------|----------|--------------------|-----------|---------|
| Strongly Disagr | ree |      |          |                    | I         |         |
| Disagree        |     |      |          |                    |           |         |
| Agree           |     |      |          |                    |           |         |
| Strongly Agree  |     |      |          |                    |           |         |
| Total           |     |      |          |                    |           |         |
|                 |     |      |          |                    |           |         |
| Min             | Max | Mean | Variance | Standard deviation | Total n   | Valid n |
| 1               |     |      |          |                    |           |         |

## I understand how my role contributes to CIT's Strategic Compass

| Answer choice     | Responses | Percent |
|-------------------|-----------|---------|
| Strongly Disagree |           |         |
| Disagree          |           |         |
| Agree             |           |         |
| Strongly Agree    |           |         |
| Total             |           |         |
|                   |           |         |

## My team's objectives are aligned with CIT's Strategic Compass

| Answer choice     | Responses | Percent |
|-------------------|-----------|---------|
| Strongly Disagree |           |         |
| Disagree          |           |         |
| Agree             |           |         |
| Strongly Agree    |           |         |
| Total             |           |         |

I believe that CIT would take appropriate action if I was being treated unfairly in the workplace

|                   | _         | _       |
|-------------------|-----------|---------|
| Answer choice     | Responses | Percent |
| Strongly Disagree |           |         |
| Disagree          | •         |         |
| Agree             |           |         |
| Strongly Agree    |           |         |
| Total             |           |         |
|                   |           |         |
|                   |           |         |

## I feel confident to challenge the way things are done at CIT

| Answer choice     | Responses | Percent |
|-------------------|-----------|---------|
| Strongly Disagree | I         |         |
| Disagree          |           |         |
| Agree             |           |         |
| Strongly Agree    | I         |         |
| Total             |           |         |
|                   |           |         |
|                   |           |         |

## I think CIT respects individual cultures / backgrounds

| Answer choice     | Responses | Percent |
|-------------------|-----------|---------|
| Strongly Disagree |           |         |
| Disagree          |           |         |
| Agree             |           |         |
| Strongly Agree    |           |         |
| Total             |           |         |
|                   |           |         |
|                   | Standard  |         |

## I understand why diversity and inclusion are important for CIT

| Answer choice   | <b>;</b> |      |          |                    | Responses | Percent |
|-----------------|----------|------|----------|--------------------|-----------|---------|
| Strongly Disagr | ee       |      |          |                    |           |         |
| Disagree        |          |      |          |                    |           |         |
| Agree           |          |      |          |                    |           |         |
| Strongly Agree  |          |      |          |                    |           |         |
| Total           |          |      |          |                    |           |         |
|                 |          |      |          |                    |           |         |
| Min             | Max      | Mean | Variance | Standard deviation | Total n   | Valid n |

## I believe Health and Safety is taken seriously at CIT

| Answer choice  | e   |      |          |                    | Responses   | Percent  |
|----------------|-----|------|----------|--------------------|-------------|----------|
| Strongly Disag |     |      |          |                    | . Kooponooo | . 5.6611 |
| Disagree       |     |      |          |                    |             |          |
| Agree          |     |      |          |                    |             |          |
| Strongly Agree |     |      |          |                    | I           |          |
| Total          |     |      |          |                    |             |          |
|                |     |      |          |                    |             |          |
| Min            | Max | Mean | Variance | Standard deviation | Total n     | Valid n  |