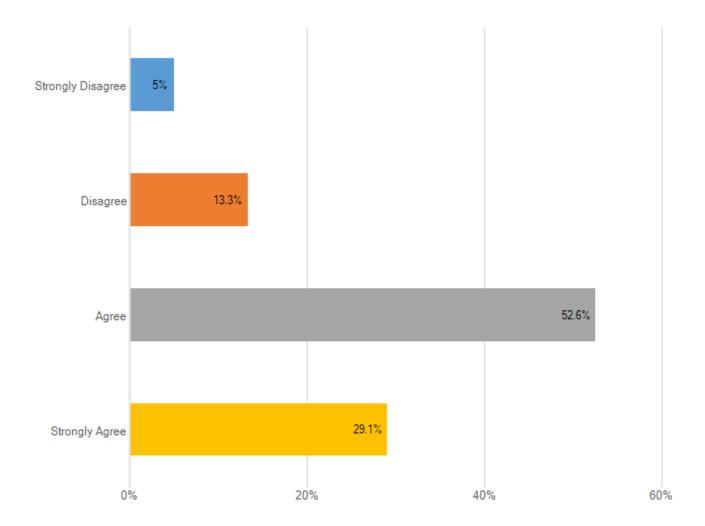

### I have the resources I need to be most effective in my role

| Answer choice     | Responses | Percent |
|-------------------|-----------|---------|
| Strongly Disagree |           |         |
| Disagree          |           |         |
| Agree             |           |         |
| Strongly Agree    |           |         |
| Total             |           |         |
|                   |           |         |
|                   | Ctandard  |         |