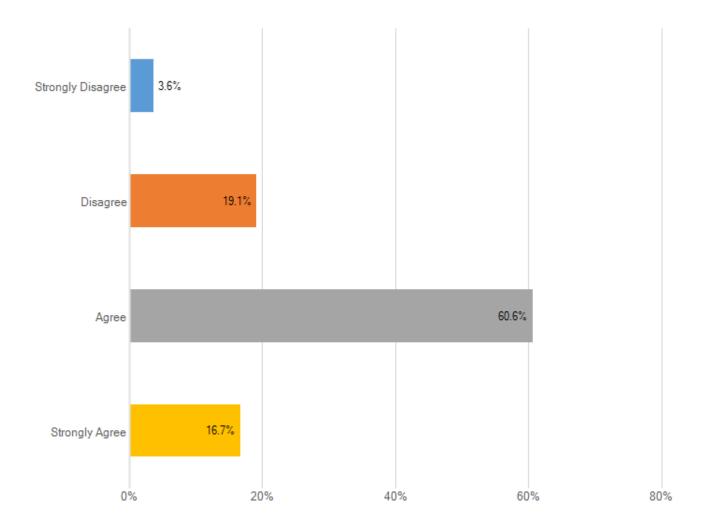

### I have the resources I need to be most effective in my role

| Answer choice     | Responses | Percent |
|-------------------|-----------|---------|
| Strongly Disagree |           |         |
| Disagree          |           |         |
| Agree             |           |         |
| Strongly Agree    |           |         |
| Total             |           |         |
|                   |           |         |
|                   | Ctandard  |         |