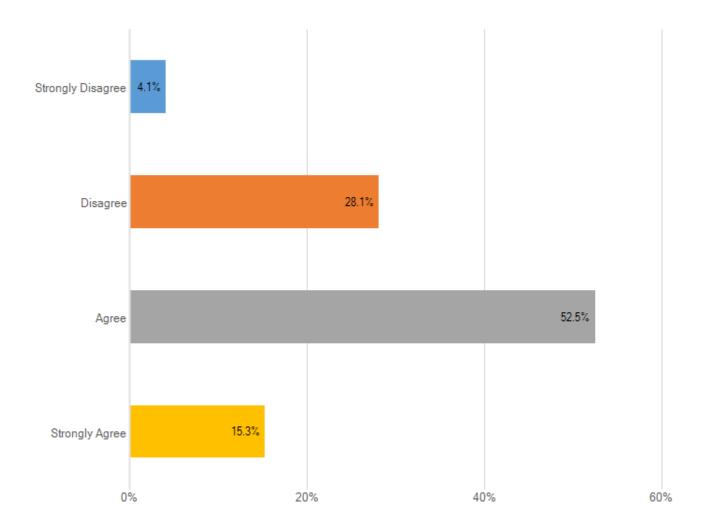

## I feel I have the necessary skills to provide good customer service

| Answer choice   | e   |      |          |                    | Responses | Percent |
|-----------------|-----|------|----------|--------------------|-----------|---------|
| Strongly Disagr | ree |      |          |                    | I         |         |
| Disagree        |     |      |          |                    |           |         |
| Agree           |     |      |          |                    |           |         |
| Strongly Agree  |     |      |          |                    |           |         |
| Total           |     |      |          |                    |           |         |
|                 |     |      |          |                    |           |         |
| Min             | Max | Mean | Variance | Standard deviation | Total n   | Valid n |
| I               | I   |      |          |                    |           |         |