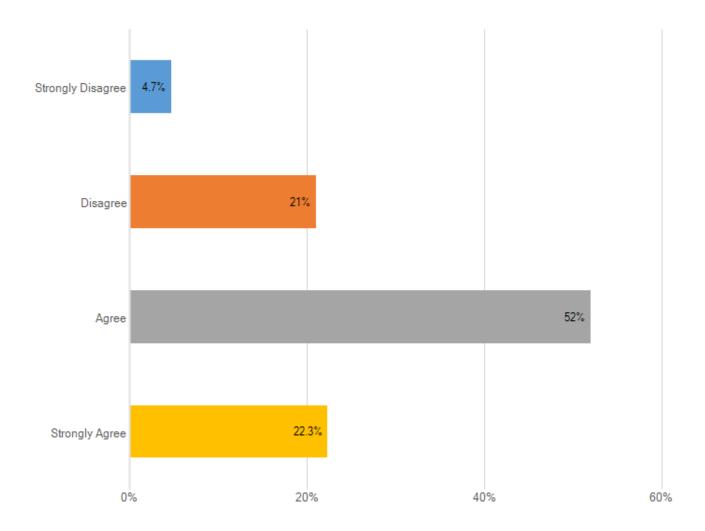

## I have the training I need to be successful in my role

| Answer choice   | <b>;</b> |      |          |                    | Responses | Percent |
|-----------------|----------|------|----------|--------------------|-----------|---------|
| Strongly Disagr | ee       |      |          |                    |           |         |
| Disagree        |          |      |          |                    |           |         |
| Agree           |          |      |          |                    |           |         |
| Strongly Agree  |          |      |          |                    |           |         |
| Total           |          |      |          |                    |           |         |
|                 |          |      |          |                    |           |         |
| Min             | Max      | Mean | Variance | Standard deviation | Total n   | Valid n |