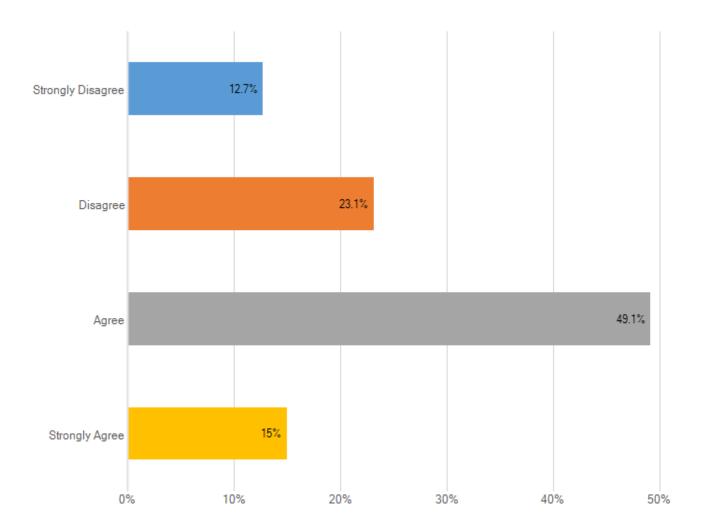

#### I have a clear understanding of my job responsibilities and what is expected of me