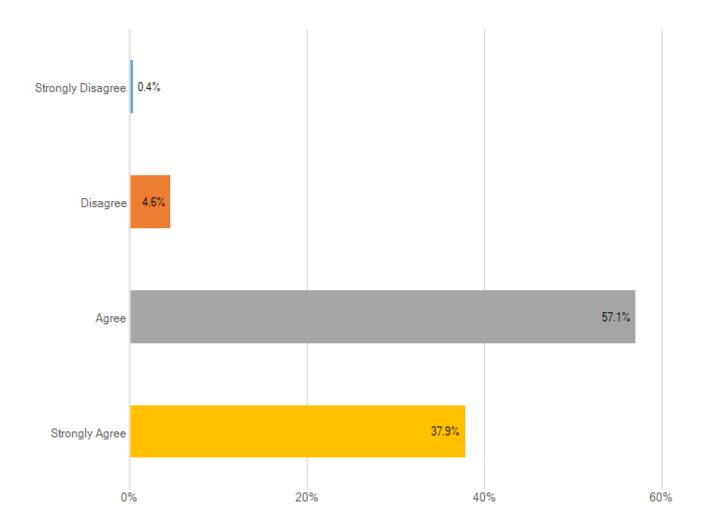

## I feel I have the necessary skills to provide good customer service

| Answer choice   | e   |      |          |                    | Responses | Percent |
|-----------------|-----|------|----------|--------------------|-----------|---------|
| Strongly Disagr | ree |      |          |                    | I         |         |
| Disagree        |     |      |          |                    |           |         |
| Agree           |     |      |          |                    |           |         |
| Strongly Agree  |     |      |          |                    |           |         |
| Total           |     |      |          |                    |           |         |
|                 |     |      |          |                    |           |         |
| Min             | Max | Mean | Variance | Standard deviation | Total n   | Valid n |
| I               | I   |      |          |                    |           |         |