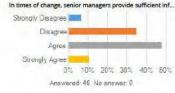

In times of change, senior managers provide sufficient information about the purpose of the changes

| Answer choice     | Responses Pe | rcen |
|-------------------|--------------|------|
| Strongly Disagree |              |      |
| Disagree          |              |      |
| Agree             |              |      |
| Strongly Agree    |              |      |
| Total             |              |      |
| Total             |              |      |
|                   | Standard     |      |