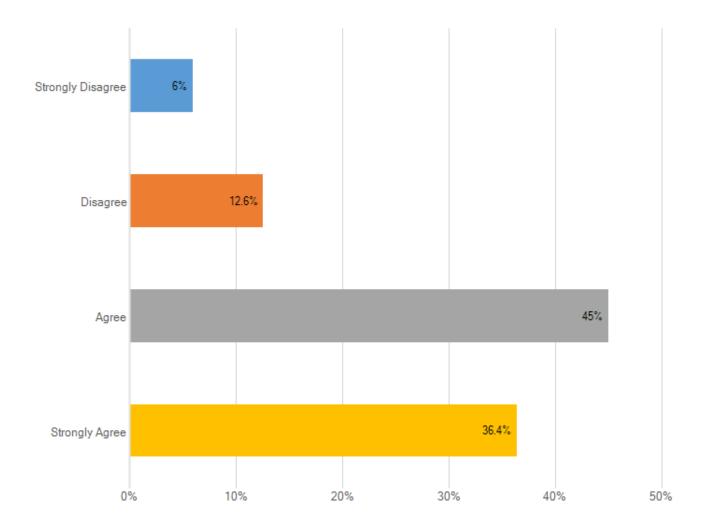

#### I have a clear understanding of my job responsibilities and what is expected of me