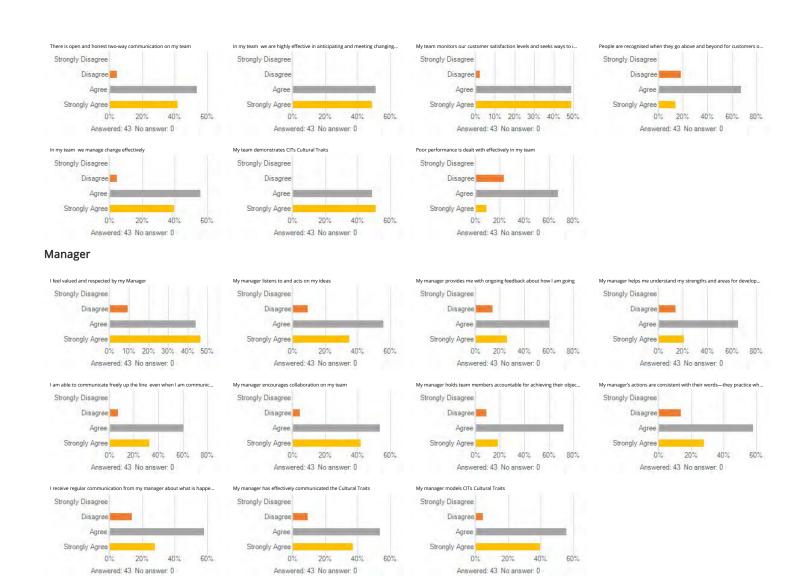

## My team operates professionally

| Answer choice     | Responses | Percent |
|-------------------|-----------|---------|
| Strongly Disagree | I         |         |
| Disagree          | I         |         |
| Agree             |           |         |
| Strongly Agree    |           |         |
| Total             |           |         |
|                   |           |         |
|                   | Standard  |         |

### In my team, we work well with our colleagues

| Answer choice     | Responses | Percent |
|-------------------|-----------|---------|
| Strongly Disagree |           |         |
| Disagree          |           |         |
| Agree             |           |         |
| Strongly Agree    |           |         |
| Total             |           |         |

### My team takes time to celebrate our successes

| Answer choice   | е   |      |          |                    | Responses | Percent |
|-----------------|-----|------|----------|--------------------|-----------|---------|
| Strongly Disagr | ree |      |          |                    |           |         |
| Disagree        |     |      |          |                    |           |         |
| Agree           |     |      |          |                    |           |         |
| Strongly Agree  |     |      |          |                    |           |         |
| Total           |     |      |          |                    |           |         |
|                 |     |      |          |                    |           |         |
| Min             | Max | Mean | Variance | Standard deviation | Total n   | Valid n |
|                 |     |      |          |                    |           |         |

## My team always tries to improve its performance

| Answer choice   | 9   |      |          |                       | Responses | Percent |
|-----------------|-----|------|----------|-----------------------|-----------|---------|
| Strongly Disagr | ree |      |          |                       |           |         |
| Disagree        |     |      |          |                       |           |         |
| Agree           |     |      |          |                       |           |         |
| Strongly Agree  |     |      |          |                       |           |         |
| Total           |     |      |          |                       |           |         |
|                 |     |      |          |                       |           |         |
| Min             | Max | Mean | Variance | Standard<br>deviation | Total n   | Valid n |

### There is open and honest two-way communication on my team

| Answer choice     | Responses | Percent |
|-------------------|-----------|---------|
| Strongly Disagree | I         |         |
| Disagree          |           |         |
| Agree             |           |         |
| Strongly Agree    |           |         |
| Total             |           |         |
|                   |           |         |

In my team, we are highly effective in anticipating and meeting changing customer needs

| Answer choice     | Responses | Percent |
|-------------------|-----------|---------|
| Strongly Disagree |           |         |
| Disagree          |           |         |
| Agree             |           |         |
| Strongly Agree    |           |         |
| Total             |           |         |
|                   |           |         |

#### My team monitors our customer satisfaction levels and seeks ways to improve them

#### People are recognised when they go above and beyond for customers on my team

| Min | Max | Mean | Variance | Standard deviation | Total n | Valid n |
|-----|-----|------|----------|--------------------|---------|---------|
|     |     |      |          |                    |         |         |

#### In my team, we manage change effectively

| Answer choice   | е   |      |          |                    | Responses | Percent |
|-----------------|-----|------|----------|--------------------|-----------|---------|
| Strongly Disagr | ree |      |          |                    |           |         |
| Disagree        |     |      |          |                    |           |         |
| Agree           |     |      |          |                    |           |         |
| Strongly Agree  |     |      |          |                    | I         |         |
| Total           |     |      |          |                    |           |         |
|                 |     |      |          |                    |           |         |
| Min             | Max | Mean | Variance | Standard deviation | Total n   | Valid n |
| •               |     |      |          |                    |           |         |

## My team demonstrates CITs Cultural Traits

| Answer choice     | Responses | Percent |
|-------------------|-----------|---------|
| Strongly Disagree | · ·       |         |
| Disagree          | Ī         |         |
| Agree             |           |         |
| Strongly Agree    | I         |         |
| Total             |           |         |
|                   |           |         |

#### Poor performance is dealt with effectively in my team

| Answer choice     | Responses | Percent |
|-------------------|-----------|---------|
| Strongly Disagree |           |         |
| Disagree          |           |         |
| Agree             |           |         |
| Strongly Agree    |           |         |
| Total             |           |         |

## I feel valued and respected by my Manager

| Answer choice     | Responses | Percent |
|-------------------|-----------|---------|
| Strongly Disagree |           |         |
| Disagree          |           |         |
| Agree             |           |         |
| Strongly Agree    |           |         |
| Total             |           |         |
|                   |           |         |
|                   |           |         |

## My manager listens to and acts on my ideas

| Answer choice   | •   |      |          |                    | Responses | Percent |
|-----------------|-----|------|----------|--------------------|-----------|---------|
| Strongly Disagr | ee  |      |          |                    |           |         |
| Disagree        |     |      |          |                    |           |         |
| Agree           |     |      |          |                    |           |         |
| Strongly Agree  |     |      |          |                    |           |         |
| Total           |     |      |          |                    |           |         |
|                 |     |      |          |                    |           |         |
| Min             | Max | Mean | Variance | Standard deviation | Total n   | Valid n |

## My manager provides me with ongoing feedback about how I am going

| Answer choice   | е   |      |          |                    | Responses | Percen  |
|-----------------|-----|------|----------|--------------------|-----------|---------|
| Strongly Disagr | ree |      |          |                    |           |         |
| Disagree        |     |      |          |                    |           |         |
| Agree           |     |      |          |                    |           |         |
| Strongly Agree  |     |      |          |                    |           |         |
| Total           |     |      |          |                    |           |         |
|                 |     |      |          |                    |           |         |
| Min             | Max | Mean | Variance | Standard deviation | Total n   | Valid n |
|                 |     |      |          |                    |           |         |

## My manager helps me understand my strengths and areas for development

| Answer choice   | e   |      |          |                    | Responses | Percent |
|-----------------|-----|------|----------|--------------------|-----------|---------|
| Strongly Disagr | ee  |      |          |                    |           |         |
| Disagree        |     |      |          |                    |           |         |
| Agree           |     |      |          |                    |           |         |
| Strongly Agree  |     |      |          |                    |           |         |
| Total           |     |      |          |                    |           |         |
|                 |     |      |          |                    |           |         |
| Min             | Max | Mean | Variance | Standard deviation | Total n   | Valid n |
|                 | I   |      |          |                    |           |         |

I am able to communicate freely up the line, even when I am communicating bad news

| Allswer Choice  | <del>,</del> |      |          |                    | Responses | reice   |
|-----------------|--------------|------|----------|--------------------|-----------|---------|
| Strongly Disagr | ee           |      |          |                    |           |         |
| Disagree        |              |      |          |                    |           |         |
| Agree           |              |      |          |                    |           |         |
| Strongly Agree  |              |      |          |                    |           |         |
| Total           |              |      |          |                    |           |         |
|                 |              |      |          |                    |           |         |
| Min             | Max          | Mean | Variance | Standard deviation | Total n   | Valid n |
|                 |              |      |          |                    |           |         |

## My manager encourages collaboration on my team

| Answer choice     | Responses | Percent |
|-------------------|-----------|---------|
| Strongly Disagree |           |         |
| Disagree          |           |         |
| Agree             |           |         |
| Strongly Agree    | I         |         |
| Total             |           |         |
|                   |           |         |

#### My manager holds team members accountable for achieving their objectives

| Answer choice    |     |      |          |                    | Responses | Percent |
|------------------|-----|------|----------|--------------------|-----------|---------|
| Strongly Disagre | ее  |      |          |                    |           |         |
| Disagree         |     |      |          |                    |           |         |
| Agree            |     |      |          |                    |           |         |
| Strongly Agree   |     |      |          |                    |           |         |
| Total            |     |      |          |                    |           |         |
|                  |     |      |          |                    |           |         |
| Min              | Max | Mean | Variance | Standard deviation | Total n   | Valid n |

My manager's actions are consistent with their words—they practice what they preach

| Min             | Max | Mean | Variance | Standard<br>deviation | Total n   | Valid n |
|-----------------|-----|------|----------|-----------------------|-----------|---------|
| Total           |     |      |          |                       |           |         |
| Strongly Agree  |     |      |          |                       | I         |         |
| Agree           |     |      |          |                       |           |         |
| Disagree        |     |      |          |                       |           |         |
| Strongly Disagr | ee  |      |          |                       |           |         |
| Answer choice   | •   |      |          |                       | Responses | Percent |

#### I receive regular communication from my manager about what is happening at CIT

| Min | Max | Mean | Variance | Standard deviation | Total n | Valid n |
|-----|-----|------|----------|--------------------|---------|---------|
| I   |     |      |          |                    |         |         |

#### My manager has effectively communicated the Cultural Traits

| Answer choice   | е   |      |          |                    | Responses | Percent |
|-----------------|-----|------|----------|--------------------|-----------|---------|
| Strongly Disagr | ree |      |          |                    |           |         |
| Disagree        |     |      |          |                    |           |         |
| Agree           |     |      |          |                    |           |         |
| Strongly Agree  |     |      |          |                    |           |         |
| Total           |     |      |          |                    |           |         |
|                 |     |      |          |                    |           |         |
| Min             | Max | Mean | Variance | Standard deviation | Total n   | Valid n |
|                 |     |      |          |                    |           |         |

## My manager models CITs Cultural Traits

| Answer choice     | Responses | Percent |
|-------------------|-----------|---------|
| Strongly Disagree | I         |         |
| Disagree          | I         |         |
| Agree             |           |         |
| Strongly Agree    | I         |         |
| Total             |           |         |
|                   |           |         |