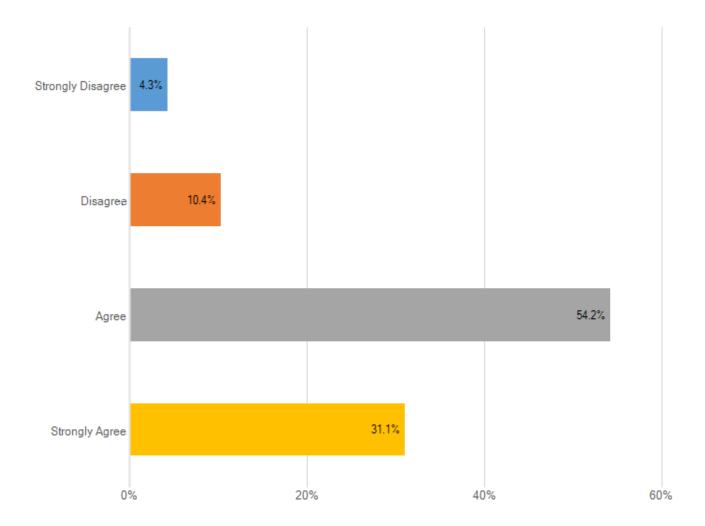

### I have the resources I need to be most effective in my role

| Answer choice     | Responses | Percent |
|-------------------|-----------|---------|
| Strongly Disagree |           |         |
| Disagree          |           |         |
| Agree             |           |         |
| Strongly Agree    |           |         |
| Total             |           |         |
|                   |           |         |
|                   | Ctandard  |         |