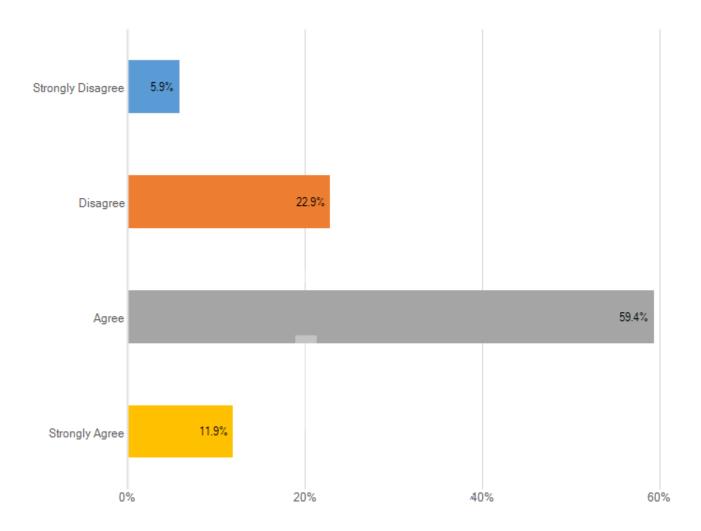

#### Individual

Agree I

0% 10% 20% 30% 40% 50%

Answered: 29 No answer: 0

Strongly Agree

Agree |

0% 20% 40%

Answered: 29 No answer: 0