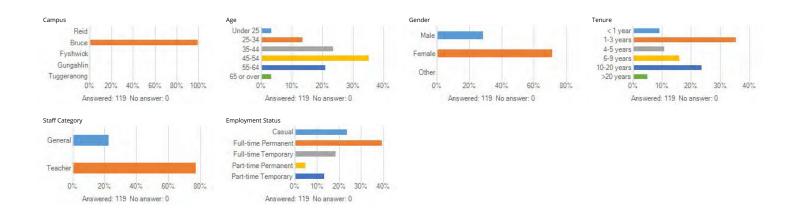

### Age

| Answer choice | Responses | Percent |
|---------------|-----------|---------|
| Under 25      |           |         |
| 25-34         |           |         |
| 35-44         |           |         |
| 45-54         | I         |         |
| 55-64         |           |         |
| 65 or over    |           |         |
| Total         |           |         |

#### Gender

| Answer choice | <b>)</b> |      |          |                    | Responses | Percent |
|---------------|----------|------|----------|--------------------|-----------|---------|
| Male          |          |      |          |                    | I         |         |
| Female        |          |      |          |                    |           |         |
| Other         |          |      |          |                    |           |         |
| Total         |          |      |          |                    |           |         |
|               |          |      |          |                    |           |         |
| Min           | Max      | Mean | Variance | Standard deviation | Total n   | Valid n |
| I             | I        |      |          |                    |           |         |

### Tenure

| Answer choice | Responses | Percent |
|---------------|-----------|---------|
| < 1 year      | I         |         |
| 1-3 years     | I         |         |
| 4-5 years     | I         |         |
| 6-9 years     | I         |         |
| 10-20 years   |           |         |
| >20 years     | I         |         |
| Total         |           |         |

### **Staff Category**

| Answer choice |     |      |          |                    | Responses | Percen  |
|---------------|-----|------|----------|--------------------|-----------|---------|
| General       |     |      |          |                    |           |         |
| Teacher       |     |      |          |                    |           |         |
| Total         |     |      |          |                    |           |         |
|               |     |      |          |                    |           |         |
| Min           | Max | Mean | Variance | Standard deviation | Total n   | Valid n |
|               |     |      |          |                    |           |         |

## **Employment Status**

| Answer choice   | е      |      |          |                       | Responses | Percent |
|-----------------|--------|------|----------|-----------------------|-----------|---------|
| Casual          |        |      |          |                       |           |         |
| Full-time Perma | anent  |      |          |                       |           |         |
| Full-time Temp  | orary  |      |          |                       |           |         |
| Part-time Perm  | nanent |      |          |                       |           |         |
| Part-time Temp  | oorary |      |          |                       |           |         |
| Total           |        |      |          |                       |           |         |
| Min             | Max    | Mean | Variance | Standard<br>deviation | Total n   | Valid n |
| -               |        |      |          |                       |           | •       |

### Campus

| Answer choice | Responses | Percent |
|---------------|-----------|---------|
| Reid          |           |         |
| Bruce         |           |         |
| Fyshwick      | I         |         |
| Gungahlin     |           |         |
| Tuggeranong   |           |         |
| Total         |           |         |