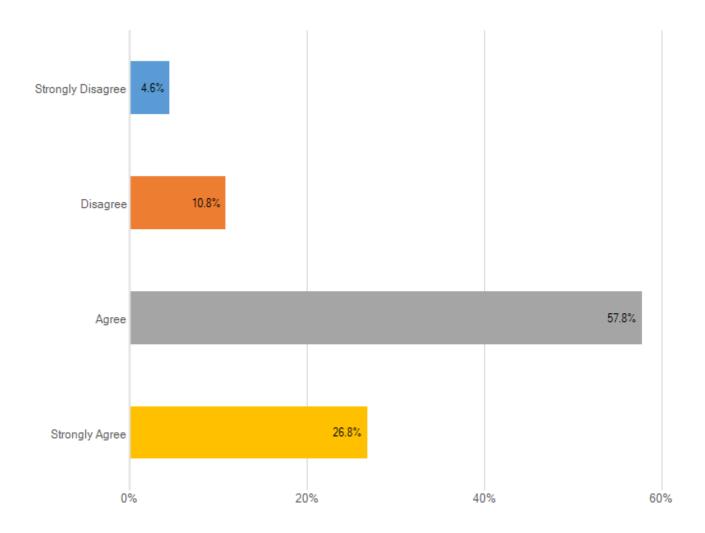

#### I have a clear understanding of my job responsibilities and what is expected of me