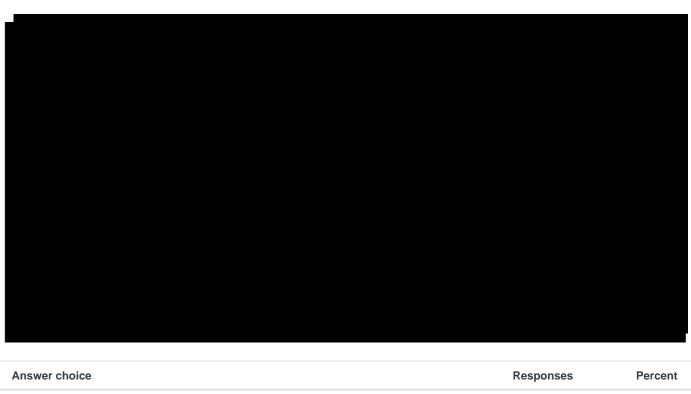

#### Department

20%

Answered: 80 No answer: 0

Strongly Agree

Answered: 80 No answer: 0

0% 10% 20% 30%

Answered: 80 No answer: 0

40% 50%

Strongly Agree

40%

Answered: 80 No answer: 0

What keeps you working at CIT? (Maximum 100 words)

Answered: 83 No answer: 0

Answered: 83 No answer: 0

If you could change one thing about CIT, what would it be... Do you have any other comments or questions? (Maximu...