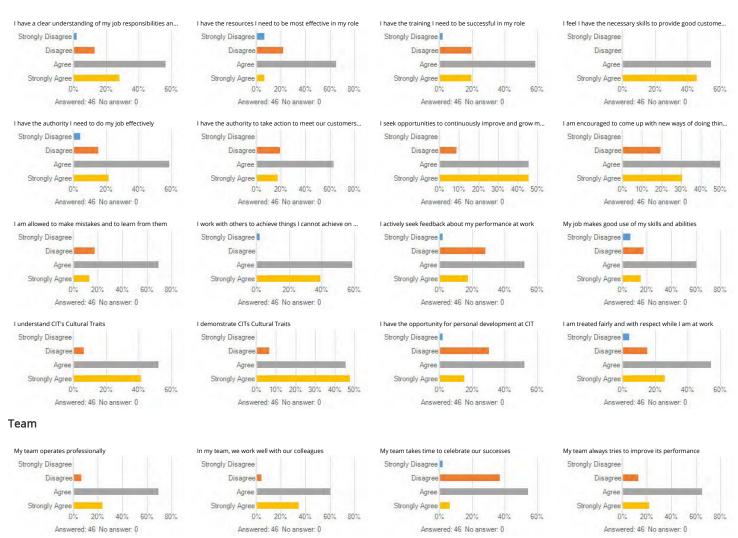

#### I have a clear understanding of my job responsibilities and what is expected of me

### I have the resources I need to be most effective in my role

| Answer choice     | Responses | Percent |
|-------------------|-----------|---------|
| Strongly Disagree |           |         |
| Disagree          |           |         |
| Agree             |           |         |
| Strongly Agree    |           |         |
| Total             |           |         |
|                   |           |         |
|                   | Ctandard  |         |

## I have the training I need to be successful in my role

| Answer choice   | <b>;</b> |      |          |                    | Responses | Percent |
|-----------------|----------|------|----------|--------------------|-----------|---------|
| Strongly Disagr | ee       |      |          |                    |           |         |
| Disagree        |          |      |          |                    |           |         |
| Agree           |          |      |          |                    |           |         |
| Strongly Agree  |          |      |          |                    |           |         |
| Total           |          |      |          |                    |           |         |
|                 |          |      |          |                    |           |         |
| Min             | Max      | Mean | Variance | Standard deviation | Total n   | Valid n |

## I feel I have the necessary skills to provide good customer service

| Answer choice   | e   |      |          |                    | Responses | Percent |
|-----------------|-----|------|----------|--------------------|-----------|---------|
| Strongly Disagr | ree |      |          |                    | I         |         |
| Disagree        |     |      |          |                    |           |         |
| Agree           |     |      |          |                    |           |         |
| Strongly Agree  |     |      |          |                    |           |         |
| Total           |     |      |          |                    |           |         |
|                 |     |      |          |                    |           |         |
| Min             | Max | Mean | Variance | Standard deviation | Total n   | Valid n |
| I               | I   |      |          |                    |           |         |

## I have the authority I need to do my job effectively

| Answer choice     | Responses | Percent |
|-------------------|-----------|---------|
| Strongly Disagree |           |         |
| Disagree          |           |         |
| Agree             |           |         |
| Strongly Agree    |           |         |
| Total             |           |         |
|                   |           |         |
|                   | Standard  |         |

### I have the authority to take action to meet our customers' needs

| Answer choice   | )   |      |          |                    | Responses | Percent |
|-----------------|-----|------|----------|--------------------|-----------|---------|
| Strongly Disagr | ee  |      |          |                    |           |         |
| Disagree        |     |      |          |                    |           |         |
| Agree           |     |      |          |                    |           |         |
| Strongly Agree  |     |      |          |                    |           |         |
| Total           |     |      |          |                    |           |         |
|                 |     |      |          |                    |           |         |
| Min             | Max | Mean | Variance | Standard deviation | Total n   | Valid n |

## I seek opportunities to continuously improve and grow my capability

| Answer choice   | •   |      |          |          | Pagnangag | Percent |
|-----------------|-----|------|----------|----------|-----------|---------|
|                 |     |      |          |          | Responses | Percent |
| Strongly Disagr | ree |      |          |          |           |         |
| Disagree        |     |      |          |          | <u>I</u>  |         |
| Agree           |     |      |          |          |           |         |
| Strongly Agree  |     |      |          |          |           |         |
| Total           |     |      |          |          |           |         |
|                 |     |      |          |          |           |         |
| Min             | Max | Mean | Variance | Standard | Total n   | Valid n |

## I am encouraged to come up with new ways of doing things in my role

| Answer choice     | Responses | Percent |
|-------------------|-----------|---------|
| Strongly Disagree | I         |         |
| Disagree          |           |         |
| Agree             |           |         |
| Strongly Agree    |           |         |
| Total             |           |         |

#### I am allowed to make mistakes and to learn from them

| Min            | May | Maan | Variance | Standard | Total     | Valid n |
|----------------|-----|------|----------|----------|-----------|---------|
| Total          |     |      |          |          |           |         |
| Strongly Agree | •   |      |          |          | I         |         |
| Agree          |     |      |          |          |           |         |
| Disagree       |     |      |          |          |           |         |
| Strongly Disag | ree |      |          |          |           |         |
| Answer choice  | е   |      |          |          | Responses | Percen  |
|                |     |      |          |          |           |         |

## I work with others to achieve things I cannot achieve on my own

| Answer choice   | е   |      |          |                    | Responses | Percen  |
|-----------------|-----|------|----------|--------------------|-----------|---------|
| Strongly Disagr | ree |      |          |                    |           |         |
| Disagree        |     |      |          |                    |           |         |
| Agree           |     |      |          |                    |           |         |
| Strongly Agree  |     |      |          |                    |           |         |
| Total           |     |      |          |                    |           |         |
|                 |     |      |          |                    |           |         |
| Min             | Max | Mean | Variance | Standard deviation | Total n   | Valid n |
| •               |     |      |          |                    |           | _       |

## I actively seek feedback about my performance at work

| Answer choice   | e   |      |          |                    | Responses | Percent |
|-----------------|-----|------|----------|--------------------|-----------|---------|
| Strongly Disagr | ree |      |          |                    |           |         |
| Disagree        |     |      |          |                    |           |         |
| Agree           |     |      |          |                    |           |         |
| Strongly Agree  |     |      |          |                    |           |         |
| Total           |     |      |          |                    |           |         |
|                 |     |      |          |                    |           |         |
| Min             | Max | Mean | Variance | Standard deviation | Total n   | Valid n |
|                 |     |      |          |                    |           |         |

## My job makes good use of my skills and abilities

| Answer choice    |     |      |          |                       | Responses | Perce   |
|------------------|-----|------|----------|-----------------------|-----------|---------|
| Strongly Disagre | е   |      |          |                       |           |         |
| Disagree         |     |      |          |                       |           |         |
| Agree            |     |      |          |                       |           |         |
| Strongly Agree   |     |      |          |                       |           |         |
| Fotal            |     |      |          |                       |           |         |
| Min              | Max | Mean | Variance | Standard<br>deviation | Total n   | Valid n |

#### I understand CIT's Cultural Traits

| Answer choice     | Responses | Percent |
|-------------------|-----------|---------|
| Strongly Disagree |           |         |
| Disagree          |           |         |
| Agree             |           |         |
| Strongly Agree    |           |         |
| Total             |           |         |
|                   |           |         |
|                   |           |         |

#### I demonstrate CITs Cultural Traits

|                   | Responses | Percent |
|-------------------|-----------|---------|
| Strongly Disagree |           |         |
| Disagree          |           |         |
| Agree             |           |         |
| Strongly Agree    |           |         |
| Total             |           |         |

## I have the opportunity for personal development at CIT

| Responses | Percent   |
|-----------|-----------|
|           |           |
|           |           |
|           |           |
|           |           |
|           |           |
|           | Responses |

## I am treated fairly and with respect while I am at work

| Answer choic   | •   |      |          |          | Posnonsos | Percent  |
|----------------|-----|------|----------|----------|-----------|----------|
|                | -   |      |          |          | Responses | reiceilt |
| Strongly Disag | iee |      |          |          | <u> </u>  |          |
| Disagree       |     |      |          |          | <u>i</u>  |          |
| Agree          |     |      |          |          |           |          |
| Strongly Agree |     |      |          |          | <u>_</u>  |          |
| Total          |     |      |          |          |           |          |
|                |     |      |          |          |           |          |
| Min            | Max | Mean | Variance | Standard | Total n   | Valid n  |

## My team operates professionally

| Answer choice     | Responses | Percent |
|-------------------|-----------|---------|
| Strongly Disagree | I         |         |
| Disagree          | I         |         |
| Agree             |           |         |
| Strongly Agree    |           |         |
| Total             |           |         |
|                   |           |         |
|                   | Standard  |         |

### In my team, we work well with our colleagues

| Answer choice     | Responses | Percent |
|-------------------|-----------|---------|
| Strongly Disagree |           |         |
| Disagree          |           |         |
| Agree             |           |         |
| Strongly Agree    |           |         |
| Total             |           |         |

### My team takes time to celebrate our successes

| Answer choice   | е   |      |          |                    | Responses | Percent |
|-----------------|-----|------|----------|--------------------|-----------|---------|
| Strongly Disagr | ree |      |          |                    |           |         |
| Disagree        |     |      |          |                    |           |         |
| Agree           |     |      |          |                    |           |         |
| Strongly Agree  |     |      |          |                    |           |         |
| Total           |     |      |          |                    |           |         |
|                 |     |      |          |                    |           |         |
| Min             | Max | Mean | Variance | Standard deviation | Total n   | Valid n |
|                 |     |      |          |                    |           |         |

## My team always tries to improve its performance

| Answer choice   | 9   |      |          |                       | Responses | Percent |
|-----------------|-----|------|----------|-----------------------|-----------|---------|
| Strongly Disagr | ree |      |          |                       |           |         |
| Disagree        |     |      |          |                       |           |         |
| Agree           |     |      |          |                       |           |         |
| Strongly Agree  |     |      |          |                       |           |         |
| Total           |     |      |          |                       |           |         |
|                 |     |      |          |                       |           |         |
| Min             | Max | Mean | Variance | Standard<br>deviation | Total n   | Valid n |