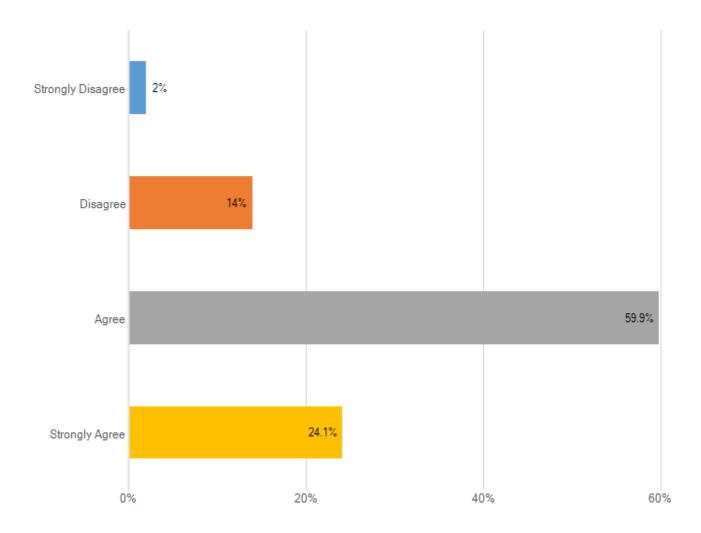

## I have the training I need to be successful in my role

| Answer choice   | <b>;</b> |      |          |                    | Responses | Percent |
|-----------------|----------|------|----------|--------------------|-----------|---------|
| Strongly Disagr | ee       |      |          |                    |           |         |
| Disagree        |          |      |          |                    |           |         |
| Agree           |          |      |          |                    |           |         |
| Strongly Agree  |          |      |          |                    |           |         |
| Total           |          |      |          |                    |           |         |
|                 |          |      |          |                    |           |         |
| Min             | Max      | Mean | Variance | Standard deviation | Total n   | Valid n |