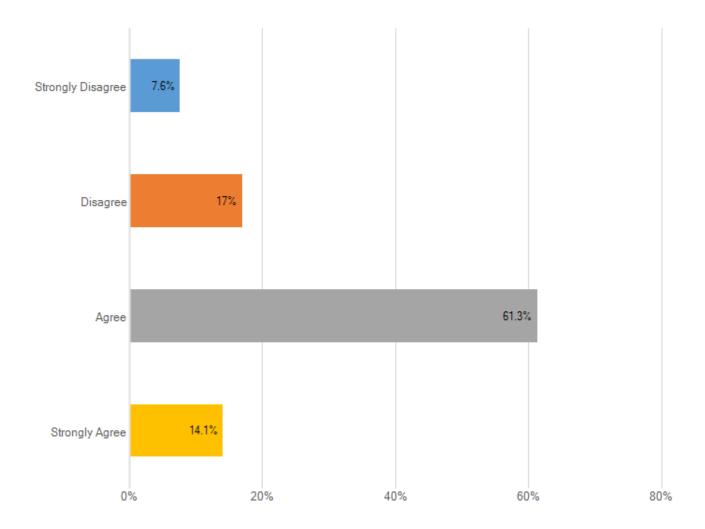

### I have the resources I need to be most effective in my role

| Answer choice     | Responses | Percent |
|-------------------|-----------|---------|
| Strongly Disagree |           |         |
| Disagree          |           |         |
| Agree             |           |         |
| Strongly Agree    |           |         |
| Total             |           |         |
|                   |           |         |
|                   | Ctandard  |         |