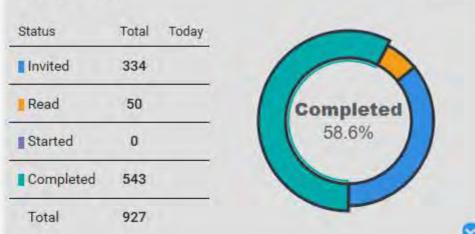

**College/Division Response Rates** 

|         | Invited | Responded | Participation Rate |
|---------|---------|-----------|--------------------|
| Overall | 931     | 544       | 58.4%              |

## SURVEY METHODOLOGY

The CIT 2019 Staff Engagement Survey was conducted from 8 – 29 October 2019.

927 CIT staff were invited to participate in the survey. A total of 544 staff participated in the survey, a response rate of 59% of staff. This is double the minimum sample size required for statistical significance at an organisational level. It is a 4.2% increase in response from the 2017 staff survey (522 respondents).