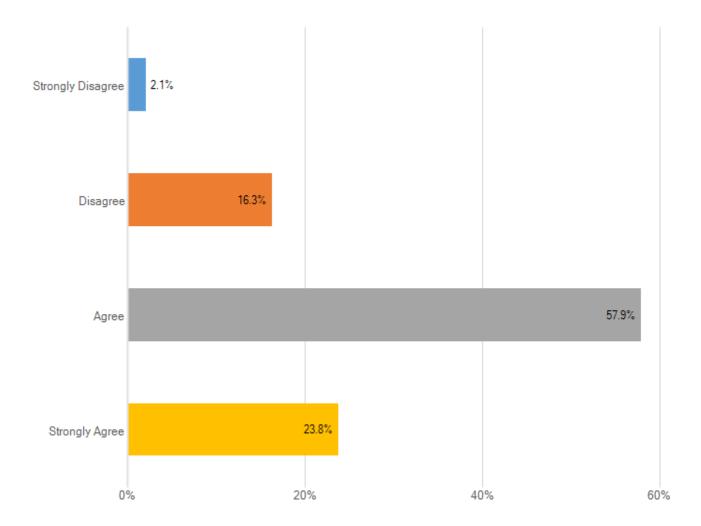

## I have the authority I need to do my job effectively

| Answer choice     | Responses | Percent |
|-------------------|-----------|---------|
| Strongly Disagree |           |         |
| Disagree          |           |         |
| Agree             |           |         |
| Strongly Agree    |           |         |
| Total             |           |         |
|                   |           |         |
|                   | Standard  |         |