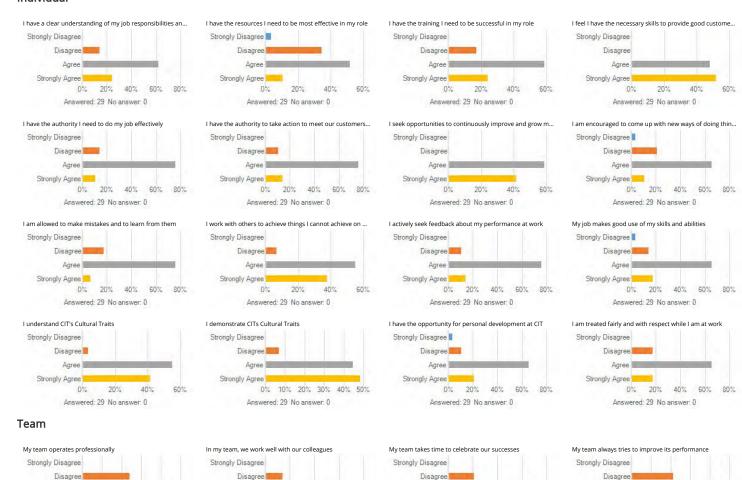

#### I have a clear understanding of my job responsibilities and what is expected of me

### I have the resources I need to be most effective in my role

| Answer choice     | Responses | Percent |
|-------------------|-----------|---------|
| Strongly Disagree |           |         |
| Disagree          |           |         |
| Agree             |           |         |
| Strongly Agree    |           |         |
| Total             |           |         |
|                   |           |         |
|                   | Ctandard  |         |

## I have the training I need to be successful in my role

| Answer choice   | <b>;</b> |      |          |                    | Responses | Percent |
|-----------------|----------|------|----------|--------------------|-----------|---------|
| Strongly Disagr | ee       |      |          |                    |           |         |
| Disagree        |          |      |          |                    |           |         |
| Agree           |          |      |          |                    |           |         |
| Strongly Agree  |          |      |          |                    |           |         |
| Total           |          |      |          |                    |           |         |
|                 |          |      |          |                    |           |         |
| Min             | Max      | Mean | Variance | Standard deviation | Total n   | Valid n |

## I feel I have the necessary skills to provide good customer service

| Answer choice   | e   |      |          |                    | Responses | Percent |
|-----------------|-----|------|----------|--------------------|-----------|---------|
| Strongly Disagr | ree |      |          |                    | I         |         |
| Disagree        |     |      |          |                    |           |         |
| Agree           |     |      |          |                    |           |         |
| Strongly Agree  |     |      |          |                    |           |         |
| Total           |     |      |          |                    |           |         |
|                 |     |      |          |                    |           |         |
| Min             | Max | Mean | Variance | Standard deviation | Total n   | Valid n |
| I               | I   |      |          |                    |           |         |

## I have the authority I need to do my job effectively

| Answer choice     | Responses | Percent |
|-------------------|-----------|---------|
| Strongly Disagree |           |         |
| Disagree          |           |         |
| Agree             |           |         |
| Strongly Agree    |           |         |
| Total             |           |         |
|                   |           |         |
|                   | Standard  |         |

### I have the authority to take action to meet our customers' needs

| Answer choice   | )   |      |          |                    | Responses | Percent |
|-----------------|-----|------|----------|--------------------|-----------|---------|
| Strongly Disagr | ee  |      |          |                    |           |         |
| Disagree        |     |      |          |                    |           |         |
| Agree           |     |      |          |                    |           |         |
| Strongly Agree  |     |      |          |                    |           |         |
| Total           |     |      |          |                    |           |         |
|                 |     |      |          |                    |           |         |
| Min             | Max | Mean | Variance | Standard deviation | Total n   | Valid n |

## I seek opportunities to continuously improve and grow my capability

| Answer choice   | •   |      |          |          | Pagnangag | Percent |
|-----------------|-----|------|----------|----------|-----------|---------|
|                 |     |      |          |          | Responses | Percent |
| Strongly Disagr | ree |      |          |          |           |         |
| Disagree        |     |      |          |          | <u>I</u>  |         |
| Agree           |     |      |          |          |           |         |
| Strongly Agree  |     |      |          |          |           |         |
| Total           |     |      |          |          |           |         |
|                 |     |      |          |          |           |         |
| Min             | Max | Mean | Variance | Standard | Total n   | Valid n |

## I am encouraged to come up with new ways of doing things in my role

| Answer choice     | Responses | Percent |
|-------------------|-----------|---------|
| Strongly Disagree | I         |         |
| Disagree          |           |         |
| Agree             |           |         |
| Strongly Agree    |           |         |
| Total             |           |         |

#### I am allowed to make mistakes and to learn from them

| Min            | May | Maan | Variance | Standard | Total     | Valid n |
|----------------|-----|------|----------|----------|-----------|---------|
| Total          |     |      |          |          |           |         |
| Strongly Agree | •   |      |          |          | I         |         |
| Agree          |     |      |          |          |           |         |
| Disagree       |     |      |          |          |           |         |
| Strongly Disag | ree |      |          |          |           |         |
| Answer choice  | е   |      |          |          | Responses | Percen  |
|                |     |      |          |          |           |         |

## I work with others to achieve things I cannot achieve on my own

| Answer choice   | е   |      |          |                    | Responses | Percen  |
|-----------------|-----|------|----------|--------------------|-----------|---------|
| Strongly Disagr | ree |      |          |                    |           |         |
| Disagree        |     |      |          |                    |           |         |
| Agree           |     |      |          |                    |           |         |
| Strongly Agree  |     |      |          |                    |           |         |
| Total           |     |      |          |                    |           |         |
|                 |     |      |          |                    |           |         |
| Min             | Max | Mean | Variance | Standard deviation | Total n   | Valid n |
| •               |     |      |          |                    |           | _       |

## I actively seek feedback about my performance at work

| Answer choice   | e   |      |          |                    | Responses | Percent |
|-----------------|-----|------|----------|--------------------|-----------|---------|
| Strongly Disagr | ree |      |          |                    |           |         |
| Disagree        |     |      |          |                    |           |         |
| Agree           |     |      |          |                    |           |         |
| Strongly Agree  |     |      |          |                    |           |         |
| Total           |     |      |          |                    |           |         |
|                 |     |      |          |                    |           |         |
| Min             | Max | Mean | Variance | Standard deviation | Total n   | Valid n |
|                 |     |      |          |                    |           |         |

## My job makes good use of my skills and abilities

| Answer choice    |     |      |          |                       | Responses | Perce   |
|------------------|-----|------|----------|-----------------------|-----------|---------|
| Strongly Disagre | е   |      |          |                       |           |         |
| Disagree         |     |      |          |                       |           |         |
| Agree            |     |      |          |                       |           |         |
| Strongly Agree   |     |      |          |                       |           |         |
| Fotal            |     |      |          |                       |           |         |
| Min              | Max | Mean | Variance | Standard<br>deviation | Total n   | Valid n |

#### I understand CIT's Cultural Traits

| Answer choice     | Responses | Percent |
|-------------------|-----------|---------|
| Strongly Disagree |           |         |
| Disagree          |           |         |
| Agree             |           |         |
| Strongly Agree    |           |         |
| Total             |           |         |
|                   |           |         |
|                   |           |         |

#### I demonstrate CITs Cultural Traits

|                   | Responses | Percent |
|-------------------|-----------|---------|
| Strongly Disagree |           |         |
| Disagree          |           |         |
| Agree             |           |         |
| Strongly Agree    |           |         |
| Total             |           |         |

## I have the opportunity for personal development at CIT

| Responses | Percent   |
|-----------|-----------|
|           |           |
|           |           |
|           |           |
|           |           |
|           |           |
|           | Responses |

## I am treated fairly and with respect while I am at work

| Answer choic   | •   |      |          |          | Posnonsos | Percent  |
|----------------|-----|------|----------|----------|-----------|----------|
|                | -   |      |          |          | Responses | reiceilt |
| Strongly Disag | iee |      |          |          | <u> </u>  |          |
| Disagree       |     |      |          |          | <u>i</u>  |          |
| Agree          |     |      |          |          |           |          |
| Strongly Agree |     |      |          |          | <u>_</u>  |          |
| Total          |     |      |          |          |           |          |
|                |     |      |          |          |           |          |
| Min            | Max | Mean | Variance | Standard | Total n   | Valid n  |

## My team operates professionally

| Answer choice     | Responses | Percent |
|-------------------|-----------|---------|
| Strongly Disagree | I         |         |
| Disagree          | I         |         |
| Agree             |           |         |
| Strongly Agree    |           |         |
| Total             |           |         |
|                   |           |         |
|                   | Standard  |         |

### In my team, we work well with our colleagues

| Answer choice     | Responses | Percent |
|-------------------|-----------|---------|
| Strongly Disagree |           |         |
| Disagree          |           |         |
| Agree             |           |         |
| Strongly Agree    |           |         |
| Total             |           |         |

### My team takes time to celebrate our successes

| Answer choice   | е   |      |          |                    | Responses | Percent |
|-----------------|-----|------|----------|--------------------|-----------|---------|
| Strongly Disagr | ree |      |          |                    |           |         |
| Disagree        |     |      |          |                    |           |         |
| Agree           |     |      |          |                    |           |         |
| Strongly Agree  |     |      |          |                    |           |         |
| Total           |     |      |          |                    |           |         |
|                 |     |      |          |                    |           |         |
| Min             | Max | Mean | Variance | Standard deviation | Total n   | Valid n |
|                 |     |      |          |                    |           |         |

## My team always tries to improve its performance

| Answer choice   | 9   |      |          |                       | Responses | Percent |
|-----------------|-----|------|----------|-----------------------|-----------|---------|
| Strongly Disagr | ree |      |          |                       |           |         |
| Disagree        |     |      |          |                       |           |         |
| Agree           |     |      |          |                       |           |         |
| Strongly Agree  |     |      |          |                       |           |         |
| Total           |     |      |          |                       |           |         |
|                 |     |      |          |                       |           |         |
| Min             | Max | Mean | Variance | Standard<br>deviation | Total n   | Valid n |