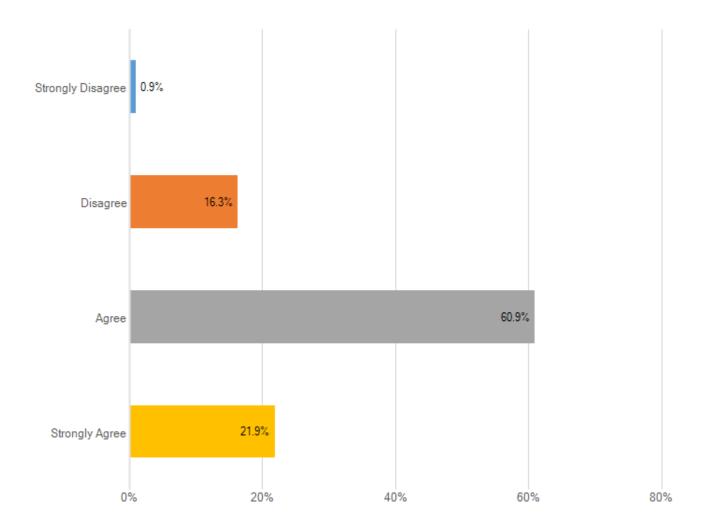

06)























# 2019 CIT Staff Survey

I have a clear understanding of my job responsibilities and what is expected of me



# I have the resources I need to be most effective in my role



# I have the training I need to be successful in my role



# I feel I have the necessary skills to provide good customer service



# I have the authority I need to do my job effectively



# I have the authority to take action to meet our customers' needs



# I seek opportunities to continuously improve and grow my capability



#### I am encouraged to come up with new ways of doing things in my role



#### I am allowed to make mistakes and to learn from them



# I work with others to achieve things I cannot achieve on my own



# I actively seek feedback about my performance at work



# My job makes good use of my skills and abilities



#### I understand CIT's Cultural Traits



#### I demonstrate CITs Cultural Traits



# I have the opportunity for personal development at CIT



# I am treated fairly and with respect while I am at work



# My team operates professionally



#### In my team, we work well with our colleagues



# My team takes time to celebrate our successes



# My team always tries to improve its performance



#### There is open and honest two-way communication on my team



In my team, we are highly effective in anticipating and meeting changing customer needs



# My team monitors our customer satisfaction levels and seeks ways to improve them



# People are recognised when they go above and beyond for customers on my team



#### In my team, w