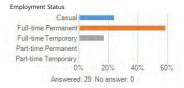

## **Employment Status**

| Answer choice   | е      |      |          |                       | Responses | Percent |
|-----------------|--------|------|----------|-----------------------|-----------|---------|
| Casual          |        |      |          |                       |           |         |
| Full-time Perma | anent  |      |          |                       |           |         |
| Full-time Temp  | orary  |      |          |                       |           |         |
| Part-time Perm  | nanent |      |          |                       |           |         |
| Part-time Temp  | oorary |      |          |                       |           |         |
| Total           |        |      |          |                       |           |         |
| Min             | Max    | Mean | Variance | Standard<br>deviation | Total n   | Valid n |
| -               |        |      |          |                       |           | •       |