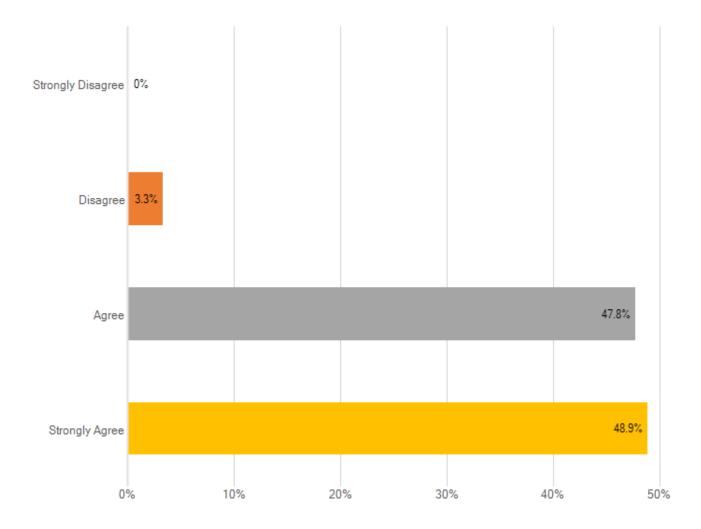

Answered: 43 No answer: 0

Strongly Agree

20%

Answered: 43 No answer: 0

Strongly Agree

Organisation

Leadership

What keeps you working at CIT? (Maximum 100 words)