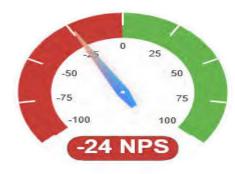

I would recommend this company to family or friends as a great place to work

| Answer choice | Responses | Percent |
|---------------|-----------|---------|
|               |           |         |
|               |           |         |
|               |           |         |
| 1             |           |         |
|               |           |         |
|               |           |         |
|               |           |         |
| Detractors    |           |         |
|               |           |         |
|               |           |         |
| assive        |           |         |
|               |           |         |
| 0             |           |         |
| Promoters     |           |         |
| otal          |           |         |
| NPS .         |           |         |