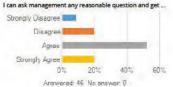

### I can ask management any reasonable question and get an honest answer

| Answer choice  | e   |      |          |          | Responses | Percent |
|----------------|-----|------|----------|----------|-----------|---------|
| Strongly Disag | ree |      |          |          | I         |         |
| Disagree       |     |      |          |          |           |         |
| Agree          |     |      |          |          |           |         |
| Strongly Agree |     |      |          |          |           |         |
| Total          |     |      |          |          |           |         |
|                |     |      |          |          |           |         |
| Min            | Max | Mean | Variance | Standard | Total n   | Valid n |