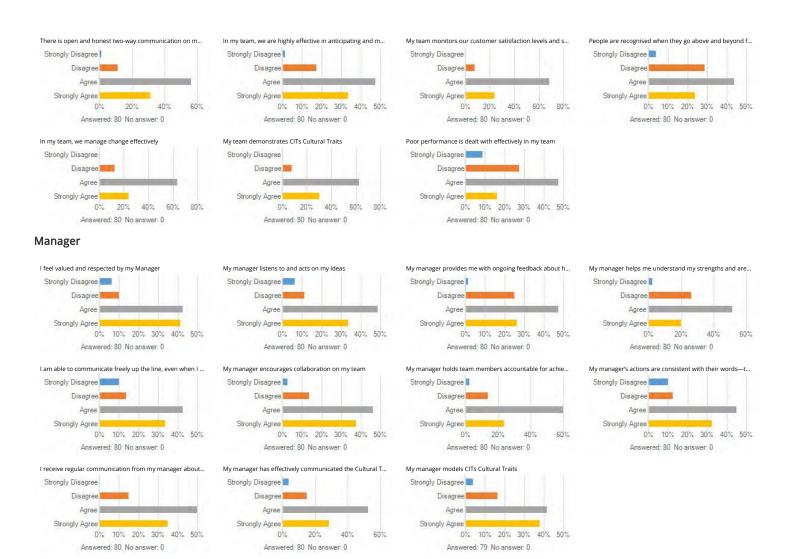

### There is open and honest two-way communication on my team

| Answer choice     | Responses | Percent |
|-------------------|-----------|---------|
| Strongly Disagree | I         |         |
| Disagree          |           |         |
| Agree             |           |         |
| Strongly Agree    |           |         |
| Total             |           |         |
|                   |           |         |

In my team, we are highly effective in anticipating and meeting changing customer needs

| Answer choice     | Responses | Percent |
|-------------------|-----------|---------|
| Strongly Disagree |           |         |
| Disagree          |           |         |
| Agree             |           |         |
| Strongly Agree    |           |         |
| Total             |           |         |
|                   |           |         |

#### My team monitors our customer satisfaction levels and seeks ways to improve them

#### People are recognised when they go above and beyond for customers on my team

| Min | Max | Mean | Variance | Standard deviation | Total n | Valid n |
|-----|-----|------|----------|--------------------|---------|---------|
|     |     |      |          |                    |         |         |

#### In my team, we manage change effectively

| Answer choice   | е   |      |          |                    | Responses | Percent |
|-----------------|-----|------|----------|--------------------|-----------|---------|
| Strongly Disagr | ree |      |          |                    |           |         |
| Disagree        |     |      |          |                    |           |         |
| Agree           |     |      |          |                    |           |         |
| Strongly Agree  |     |      |          |                    | I         |         |
| Total           |     |      |          |                    |           |         |
|                 |     |      |          |                    |           |         |
| Min             | Max | Mean | Variance | Standard deviation | Total n   | Valid n |
| •               |     |      |          |                    |           |         |

## My team demonstrates CITs Cultural Traits

| Answer choice     | Responses | Percent |
|-------------------|-----------|---------|
| Strongly Disagree | · ·       |         |
| Disagree          | Ī         |         |
| Agree             |           |         |
| Strongly Agree    | I         |         |
| Total             |           |         |
|                   |           |         |

#### Poor performance is dealt with effectively in my team

| Answer choice     | Responses | Percent |
|-------------------|-----------|---------|
| Strongly Disagree |           |         |
| Disagree          |           |         |
| Agree             |           |         |
| Strongly Agree    |           |         |
| Total             |           |         |

## I feel valued and respected by my Manager

| Answer choice     | Responses | Percent |
|-------------------|-----------|---------|
| Strongly Disagree |           |         |
| Disagree          |           |         |
| Agree             |           |         |
| Strongly Agree    |           |         |
| Total             |           |         |
|                   |           |         |
|                   |           |         |

## My manager listens to and acts on my ideas

| Answer choice   | •   |      |          |                    | Responses | Percent |
|-----------------|-----|------|----------|--------------------|-----------|---------|
| Strongly Disagr | ee  |      |          |                    |           |         |
| Disagree        |     |      |          |                    |           |         |
| Agree           |     |      |          |                    |           |         |
| Strongly Agree  |     |      |          |                    |           |         |
| Total           |     |      |          |                    |           |         |
|                 |     |      |          |                    |           |         |
| Min             | Max | Mean | Variance | Standard deviation | Total n   | Valid n |

## My manager provides me with ongoing feedback about how I am going

| Answer choice   | е   |      |          |                    | Responses | Percen  |
|-----------------|-----|------|----------|--------------------|-----------|---------|
| Strongly Disagr | ree |      |          |                    |           |         |
| Disagree        |     |      |          |                    |           |         |
| Agree           |     |      |          |                    |           |         |
| Strongly Agree  |     |      |          |                    |           |         |
| Total           |     |      |          |                    |           |         |
|                 |     |      |          |                    |           |         |
| Min             | Max | Mean | Variance | Standard deviation | Total n   | Valid n |
|                 |     |      |          |                    |           |         |

## My manager helps me understand my strengths and areas for development

| Answer choice   | e   |      |          |                    | Responses | Percent |
|-----------------|-----|------|----------|--------------------|-----------|---------|
| Strongly Disagr | ee  |      |          |                    |           |         |
| Disagree        |     |      |          |                    |           |         |
| Agree           |     |      |          |                    |           |         |
| Strongly Agree  |     |      |          |                    |           |         |
| Total           |     |      |          |                    |           |         |
|                 |     |      |          |                    |           |         |
| Min             | Max | Mean | Variance | Standard deviation | Total n   | Valid n |
|                 | I   |      |          |                    |           |         |

I am able to communicate freely up the line, even when I am communicating bad news

| Allswer Choice  | <del>,</del> |      |          |                    | Responses | reice   |
|-----------------|--------------|------|----------|--------------------|-----------|---------|
| Strongly Disagr | ee           |      |          |                    |           |         |
| Disagree        |              |      |          |                    |           |         |
| Agree           |              |      |          |                    |           |         |
| Strongly Agree  |              |      |          |                    |           |         |
| Total           |              |      |          |                    |           |         |
|                 |              |      |          |                    |           |         |
| Min             | Max          | Mean | Variance | Standard deviation | Total n   | Valid n |
|                 |              |      |          |                    |           |         |

## My manager encourages collaboration on my team

| Answer choice     | Responses | Percent |
|-------------------|-----------|---------|
| Strongly Disagree |           |         |
| Disagree          |           |         |
| Agree             |           |         |
| Strongly Agree    | I         |         |
| Total             |           |         |
|                   |           |         |

#### My manager holds team members accountable for achieving their objectives

| Answer choice    |     |      |          |                    | Responses | Percent |
|------------------|-----|------|----------|--------------------|-----------|---------|
| Strongly Disagre | ее  |      |          |                    |           |         |
| Disagree         |     |      |          |                    |           |         |
| Agree            |     |      |          |                    |           |         |
| Strongly Agree   |     |      |          |                    |           |         |
| Total            |     |      |          |                    |           |         |
|                  |     |      |          |                    |           |         |
| Min              | Max | Mean | Variance | Standard deviation | Total n   | Valid n |

My manager's actions are consistent with their words—they practice what they preach

| Min             | Max | Mean | Variance | Standard<br>deviation | Total n   | Valid n |
|-----------------|-----|------|----------|-----------------------|-----------|---------|
| Total           |     |      |          |                       |           |         |
| Strongly Agree  |     |      |          |                       | I         |         |
| Agree           |     |      |          |                       |           |         |
| Disagree        |     |      |          |                       |           |         |
| Strongly Disagr | ee  |      |          |                       |           |         |
| Answer choice   | •   |      |          |                       | Responses | Percent |

#### I receive regular communication from my manager about what is happening at CIT

| Min | Max | Mean | Variance | Standard deviation | Total n | Valid n |
|-----|-----|------|----------|--------------------|---------|---------|
| I   |     |      |          |                    |         |         |

#### My manager has effectively communicated the Cultural Traits

| Answer choice   | е   |      |          |                    | Responses | Percent |
|-----------------|-----|------|----------|--------------------|-----------|---------|
| Strongly Disagr | ree |      |          |                    |           |         |
| Disagree        |     |      |          |                    |           |         |
| Agree           |     |      |          |                    |           |         |
| Strongly Agree  |     |      |          |                    |           |         |
| Total           |     |      |          |                    |           |         |
|                 |     |      |          |                    |           |         |
| Min             | Max | Mean | Variance | Standard deviation | Total n   | Valid n |
|                 |     |      |          |                    |           |         |

## My manager models CITs Cultural Traits

| Answer choice     | Responses | Percent |
|-------------------|-----------|---------|
| Strongly Disagree | I         |         |
| Disagree          | I         |         |
| Agree             |           |         |
| Strongly Agree    | I         |         |
| Total             |           |         |
|                   |           |         |