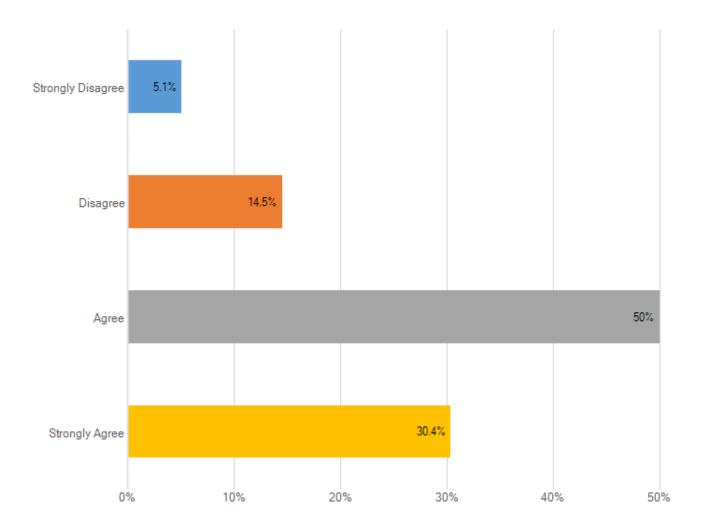

Answered: 82 No answer: 0

What keeps you working at CIT? (Maximum 100 words)

If you could change one thing about CIT, what would it be... Do you have any other comments or questions? (Maximu...

Agree |

0% 10% 20% 30% 40% 50%