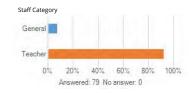

### **Staff Category**

| Answer choice |     |      |          |                    | Responses | Percen  |
|---------------|-----|------|----------|--------------------|-----------|---------|
| General       |     |      |          |                    |           |         |
| Teacher       |     |      |          |                    |           |         |
| Total         |     |      |          |                    |           |         |
|               |     |      |          |                    |           |         |
| Min           | Max | Mean | Variance | Standard deviation | Total n   | Valid n |
|               |     |      |          |                    |           |         |