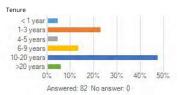

### Tenure

| Answer choice | Responses | Percent |
|---------------|-----------|---------|
| < 1 year      | I         |         |
| 1-3 years     | I         |         |
| 4-5 years     | I         |         |
| 6-9 years     | I         |         |
| 10-20 years   |           |         |
| >20 years     | I         |         |
| Total         |           |         |