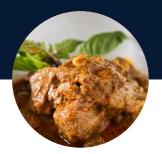

#### SPICED CHICKEN CURRY

Chicken curry, steamed rice, cucumber raita and mango chutney (May contain traces of gluten)