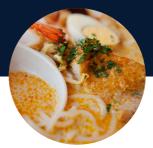

## PRAWN WONTONS AND BROTH

Prawn wontons, seafood broth and prawn oil (8 wontons) **(C)** (Contains gluten and mild chilli)